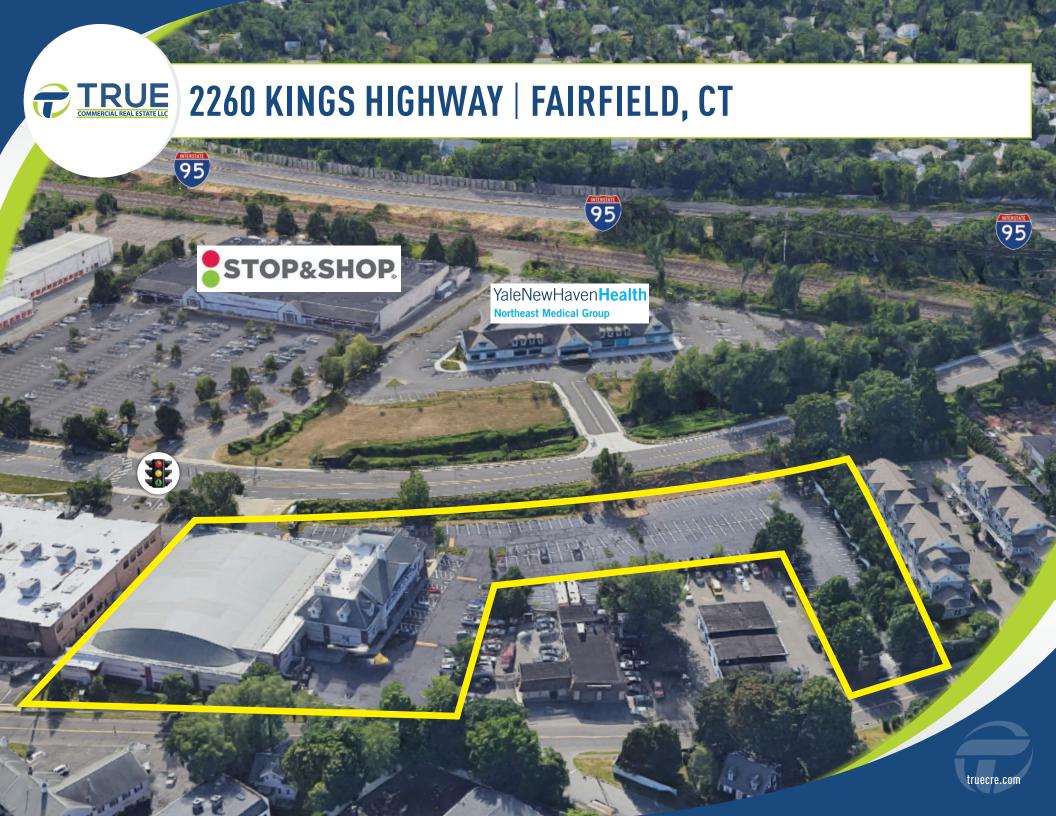

## **TRUE** 2260 KINGS HIGHWAY | FAIRFIELD, CT

DEMOGRAPHICS POPULATION 1 mile: 10,882 3 miles: 121,063 5 miles: 229,963 # HOUSEHOLDS 1 mile: 4,139 3 miles: 42,152 5 miles: 80,815 AVG. HOUSEHOLD \$ 1 mile: \$129,394 3 miles: \$79,366 5 miles: \$73,839

### **TRUE** 2260 KINGS HIGHWAY | FAIRFIELD, CT