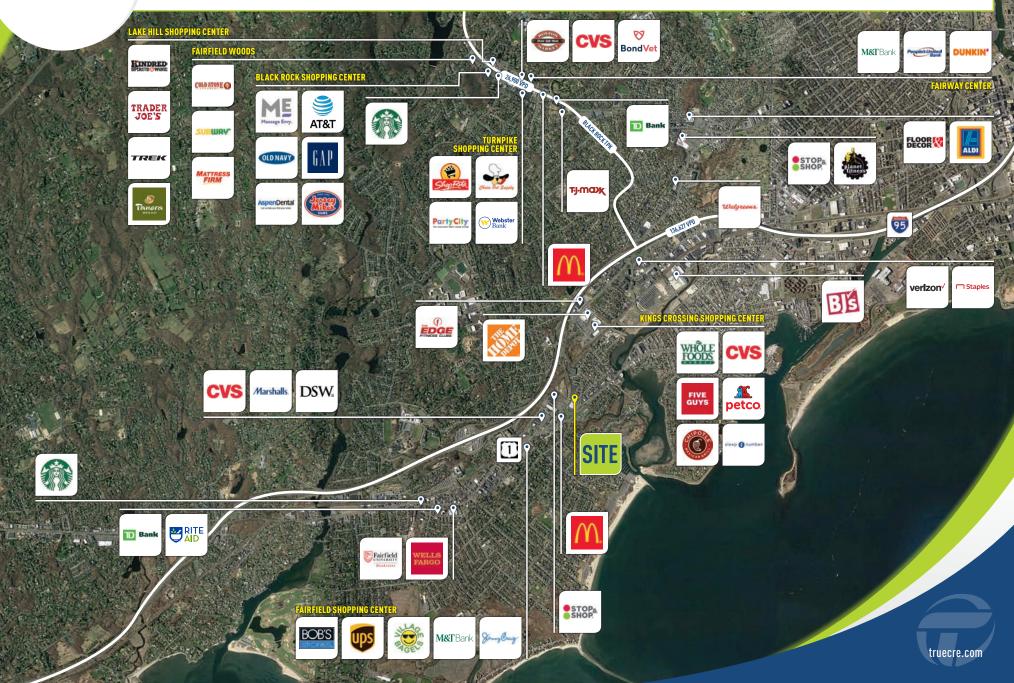

AREA RETAILERS: Stop & Shop, Whole Foods, Home Depot, DSW, Marshalls & several more!

This information provided in this marketing package has been obtained from sources believed reliable, but has not been verified for accuracy or completeness. You should conduct a careful, independent investigation of the property and verify all information. Any reliance on this information is solely at your own risk.