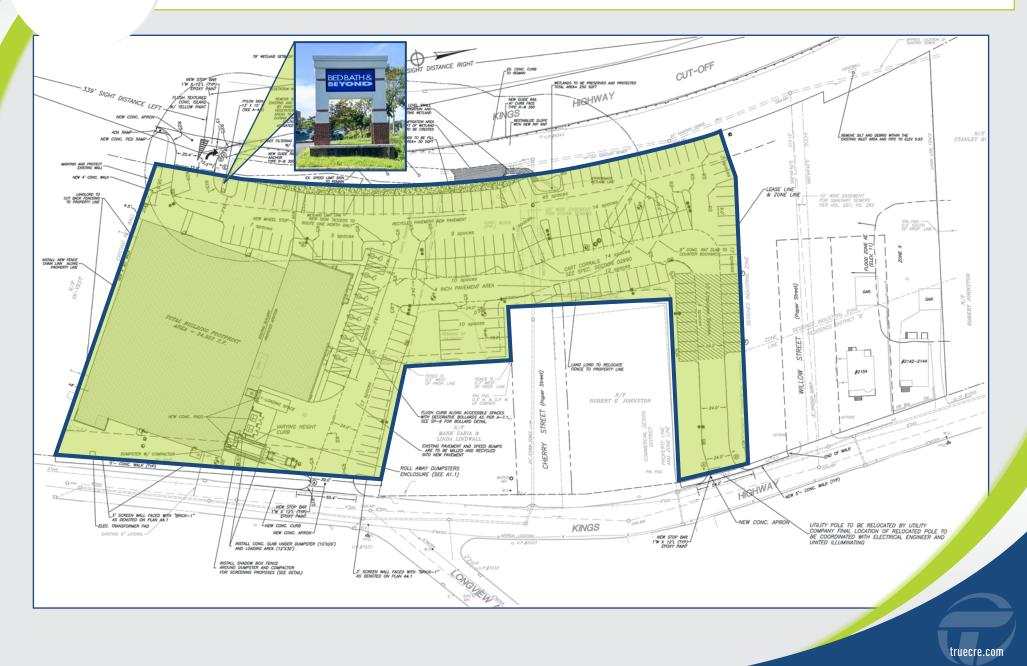

heart of the Fairfield's retail corridor.
- Ideal building for numerous uses, including retail, recreational and medical.
- Great signage and dedicated parking.

AREA RETAILERS: Stop & Shop, Whole Foods, Home Depot, DSW, Marshalls & several more!

This information provided in this marketing package has been obtained from sources believed reliable, but has not been verified for accuracy or completeness. You should conduct a careful, independent investigation of the property and verify all information. Any reliance on this information is solely at your own risk.

### A TRUE EXCLUSIVE... CALL FOR THE DETAILS!

#### AGENTS:

BEDBATH& BEYOND

Dominick Musilli 203.529.4629 | dm@truecre.com Richard Schnider 203.762.6173 | rs@truecre.com

# **TRUE** 2260 KINGS HIGHWAY | FAIRFIELD, CT | SITE PLAN



## **TRUE** 2260 KINGS HIGHWAY | FAIRFIELD, CT | FIXTURE PLAN



truecre.com



### **TRUE** 2260 KINGS HIGHWAY | FAIRFIELD, CT