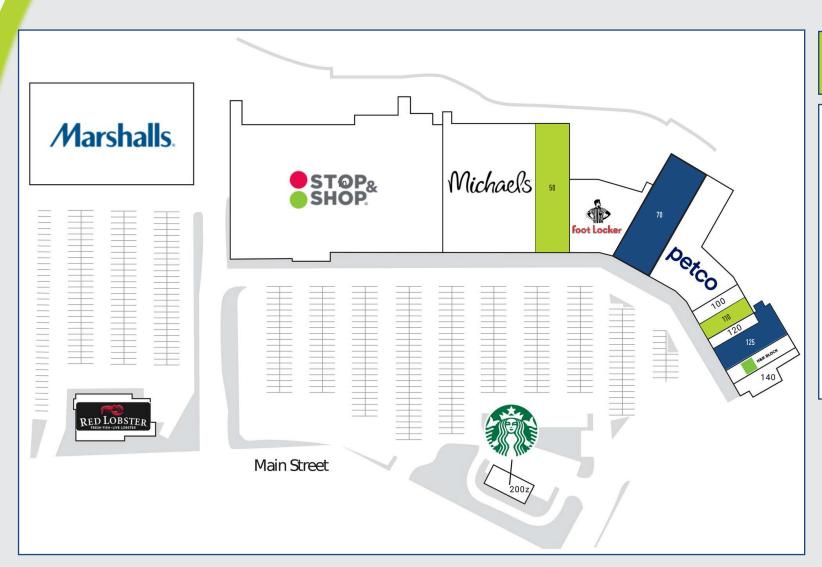

# FOR LEASE: 1,825 SF-6,650 SF

Perfectly located in the heart of Bridgeport, this center is nestled on the Trumbull town line 1/4 mile from the Trumbull Park Mall.

- Bridgeport is the most populous city in Connecticut.
- Located less then a mile south of the Merritt Parkway with more than 80,000 cars per day.
- Within close proximity to Sacred Heart University with more than 8,235 students.

### MAJOR TENANTS