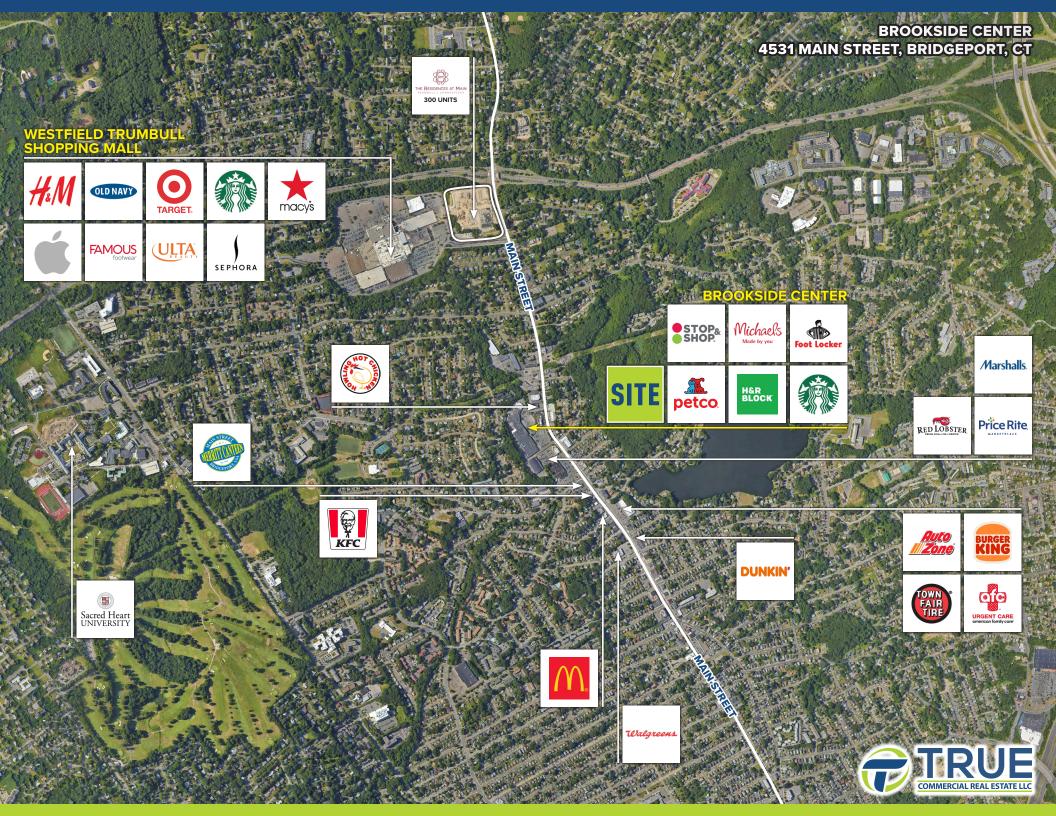

# FOR LEASE: 1,825 SF - 8,140 SF

Perfectly located in the heart of Bridgeport, this center is nestled on the Trumbull town line 1/4 mile from the Trumbull Park Mall.

- Bridgeport is the most populous city in Connecticut.
- Located less then a mile south of the Merritt Parkway with more than 80,000 cars per day.
- Within close proximity to Sacred Heart University with more than 8,235 students.

#### BROOKSIDE CENTER 4531 MAIN STREET, BRIDGEPORT, CT

| AVAI | ABLE SPACES  |           | 20B | Red Lobster        | 6,365 SF  | 125  | Brookside Discount |          |
|------|--------------|-----------|-----|--------------------|-----------|------|--------------------|----------|
| 50   |              | 6,650 SF  | 40  | Michaels           | 23,293 SF |      | Wine & Liquor      | 4,000 SF |
| 110  |              | 1,825 SF  | 60  | Foot Locker        | 9,986 SF  | 130  | H&R Block          | 2,060 SF |
|      |              | 1,020 01  | 70  | PRE-LEASING        | 8,140 SF  | 140  | Happy Dollar       | 3,206 SF |
| CURF | RENT TENANTS |           | 80  | Petco              | 10,980 SF | 200z | Starbucks          | 2,000 SF |
| 10   | Stop & Shop  | 57,605 SF | 100 | Fei Ma Restaurant  | 1,460 SF  |      |                    |          |
| 10B  | Marshalls    | 32,000 SF | 120 | Rose Nails and Spa | 1,095 SF  |      |                    |          |