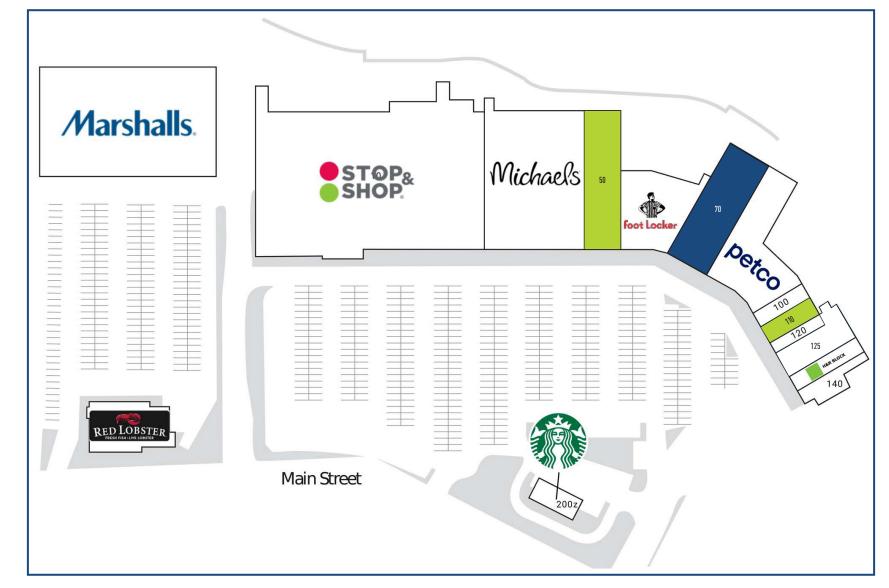

#### BROOKSIDE CENTER 4531 MAIN STREET, BRIDGEPORT, CT

| AVAI | ABLE SPACES  |           | 20B | Red Lobster        | 6,365 SF  | 125  | Brookside Discount |          |
|------|--------------|-----------|-----|--------------------|-----------|------|--------------------|----------|
| 50   |              | 6,650 SF  | 40  | Michaels           | 23,293 SF |      | Wine & Liquor      | 4,000 SF |
| 110  |              | 1,825 SF  | 60  | Foot Locker        | 9,986 SF  | 130  | H&R Block          | 2,060 SF |
|      |              | 1,020 01  | 70  | PRE-LEASING        | 8,140 SF  | 140  | Happy Dollar       | 3,206 SF |
| CURF | RENT TENANTS |           | 80  | Petco              | 10,980 SF | 200z | Starbucks          | 2,000 SF |
| 10   | Stop & Shop  | 57,605 SF | 100 | Fei Ma Restaurant  | 1,460 SF  |      |                    |          |
| 10B  | Marshalls    | 32,000 SF | 120 | Rose Nails and Spa | 1,095 SF  |      |                    |          |