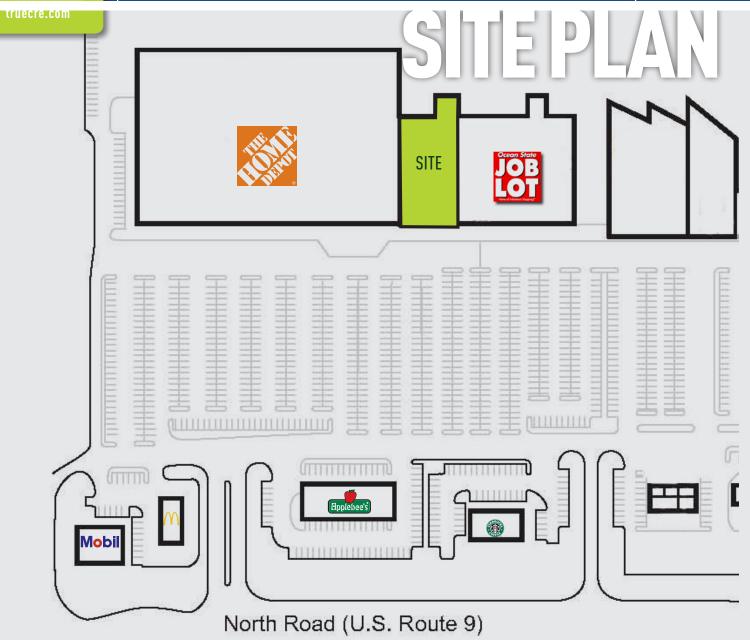

DIRECTLY ACROSS THE STREET IS MARIST COLLEGE WITH STUDENTS AND FACULTY COMMUTING TO AND RESIDING ON CAMPUS. HOME DEPOT GENERATES ADDITIONAL TRAFFIC.

**AREA RETAILERS:** Home Depot, Ocean State Job Lot, Starbucks, McDonald's And MANY More!