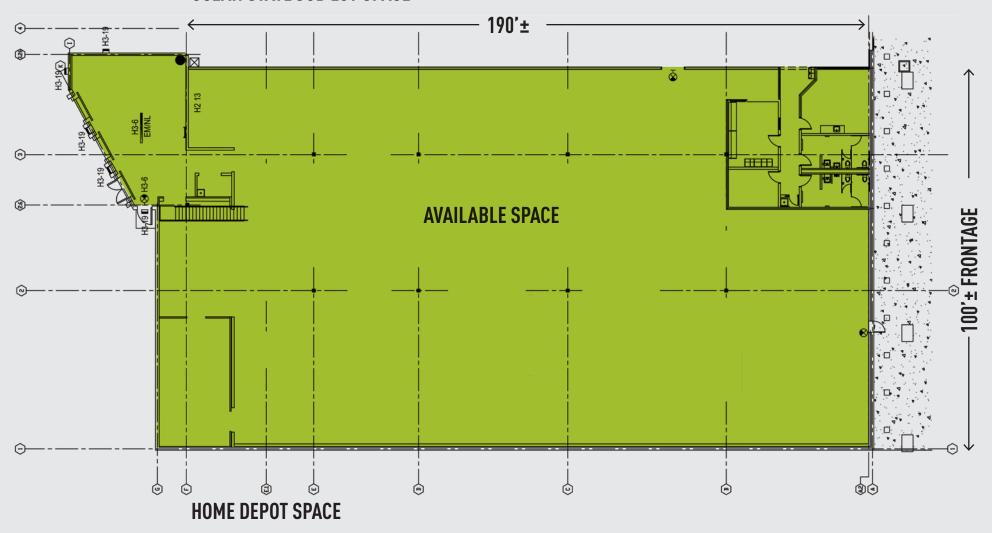

A RETAILERS:** Home Depot, Ocean State Job Lot, Starbucks, McDonald's And MANY More!

34,700 ADT

## A TRUE EXCLUSIVE... CALL FOR THE DETAILS!

#### **AGENTS:**

Adam Zeiberg | 203.856.7153 | az@truecre.com Joe Baranowski | 203.762.6174 | jb@truecre.com Dominick Musilli | 203.529.4629 | dm@truecre.com

NOTE: The information contained in this document has been collected from various sources and should be independently verified for its accuracy. As such, TRUE shall not be held liable for any consequential damage arising out of any use or reliance on any content or materials contained herein.



POUGHKEEPSIE, NY





### MID-HUDSON CENTER | 3470 NORTH ROAD

#### POUGHKEEPSIE, NY





#### MID-HUDSON CENTER | 3470 NORTH ROAD

#### POUGHKEEPSIE, NY

# FLOORPLAN

**OCEAN STATE JOB LOT SPACE**