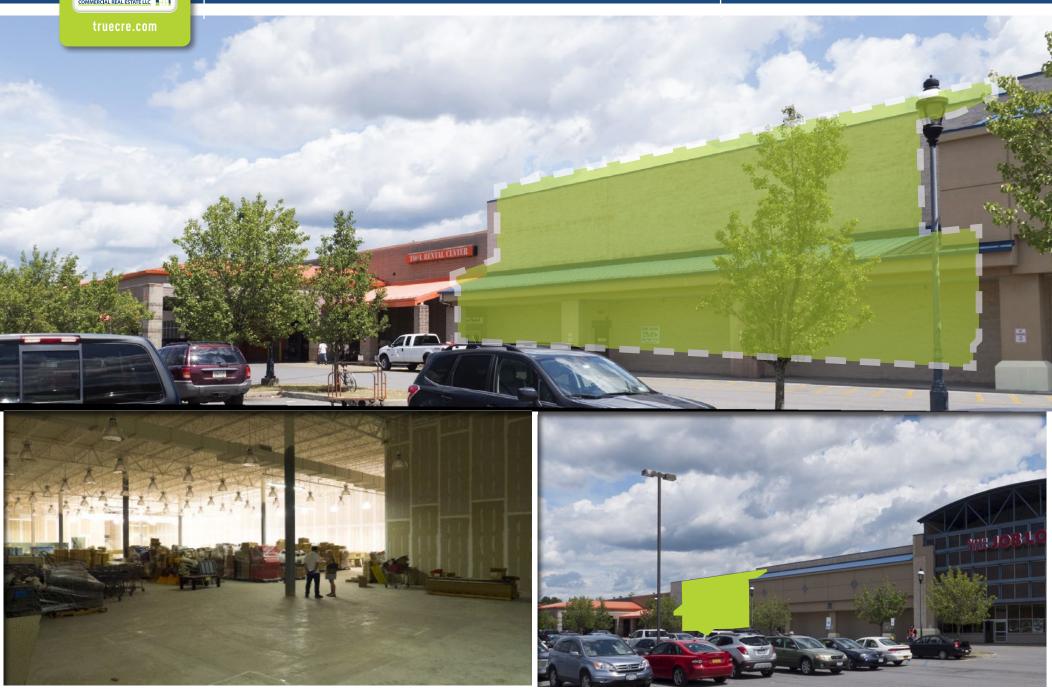

EGE WITH STUDENTS AND FACULTY COMMUTING TO AND RESIDING ON CAMPUS. HOME DEPOT GENERATES ADDITIONAL TRAFFIC.

**AREA RETAILERS:** Home Depot, Ocean State Job Lot, Starbucks, McDonald's And MANY More!

34,700 ADT

## A TRUE EXCLUSIVE... CALL FOR THE DETAILS!

#### **AGENTS:**

Adam Zeiberg | 203.856.7153 | az@truecre.com Joe Baranowski | 203.762.6174 | jb@truecre.com Dominick Musilli | 203.529.4629 | dm@truecre.com

NOTE: The information contained in this document has been collected from various sources and should be independently verified for its accuracy. As such, TRUE shall not be held liable for any consequential damage arising out of any use or reliance on any content or materials contained herein.



POUGHKEEPSIE, NY





### MID-HUDSON CENTER | 3470 NORTH ROAD

#### POUGHKEEPSIE, NY





#### MID-HUDSON CENTER | 3470 NORTH ROAD

#### POUGHKEEPSIE, NY

# FLOORPLAN

**OCEAN STATE JOB LOT SPACE**