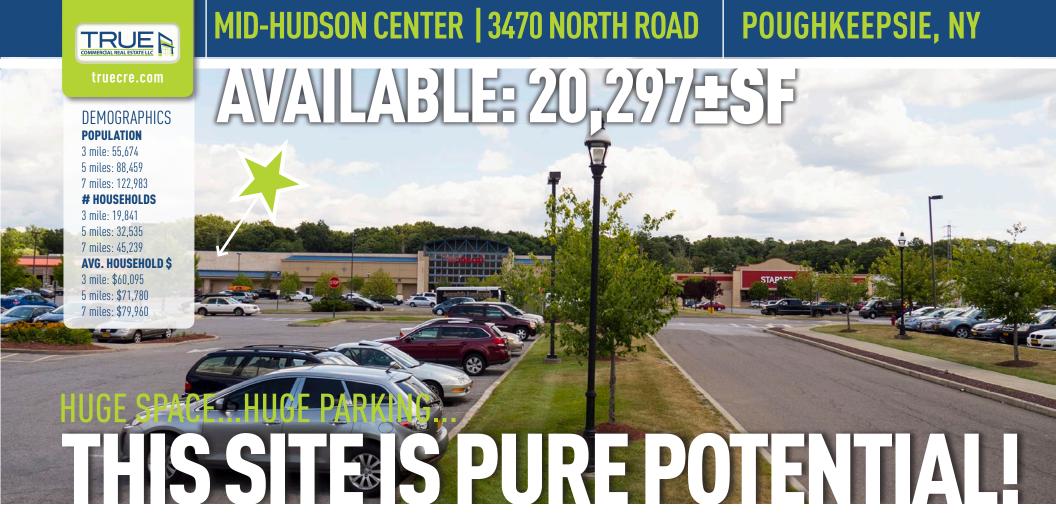

DIRECTLY ACROSS THE STREET IS MARIST COLLEGE WITH STUDENTS AND FACULTY COMMUTING TO AND RESIDING ON CAMPUS. HOME DEPOT GENERATES ADDITIONAL TRAFFIC.

**AREA RETAILERS:** Home Depot, Ocean State Job Lot, Starbucks, McDonald's And MANY More!

34,700 ADT

## A TRUE EXCLUSIVE... CALL FOR THE DETAILS!

#### **AGENTS:**

Adam Zeiberg | 203.856.7153 | az@truecre.com Joe Baranowski | 203.762.6174 | jb@truecre.com Dominick Musilli | 203.529.4629 | dm@truecre.com

NOTE: The information contained in this document has been collected from various sources and should be independently verified for its accuracy. As such, TRUE shall not be held liable for any consequential damage arising out of any use or reliance on any content or materials contained herein.



POUGHKEEPSIE, NY





### MID-HUDSON CENTER