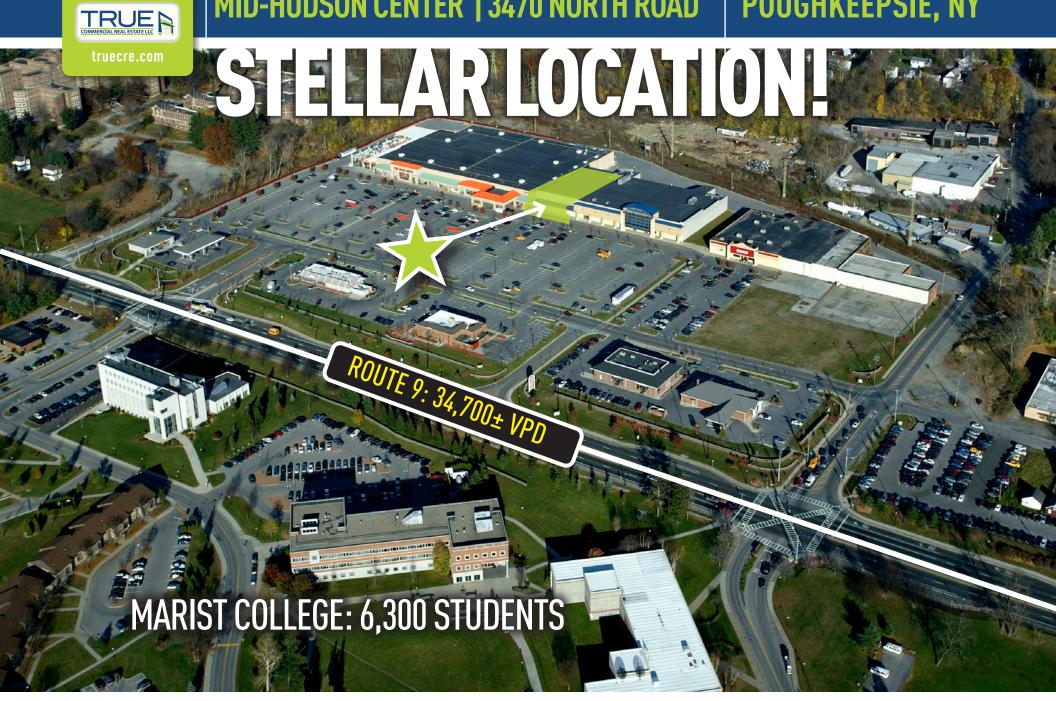

#### MID-HUDSON CENTER | 3470 NORTH ROAD

#### POUGHKEEPSIE, NY

DIRECTLY ACROSS THE STREET IS MARIST COLLEGE WITH STUDENTS AND FACULTY COMMUTING TO AND RESIDING ON CAMPUS. HOME DEPOT GENERATES ADDITIONAL TRAFFIC.

**AREA RETAILERS:** Home Depot, Ocean State Job Lot, Starbucks, McDonald's And MANY More!

34,700 ADT