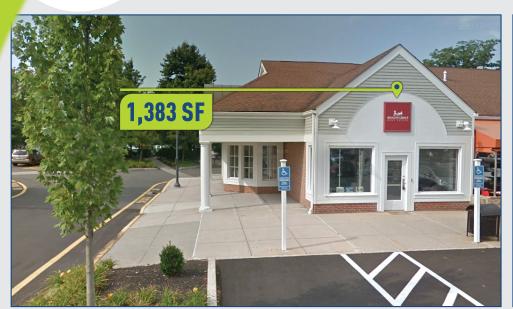

### TRUE | WILTON RIVER PARK SHOPPING CENTER | 5 RIVER ROAD | WILTON, CT



# **AVAILABLE: 794-8,981 SF**

#### **GREAT RETAIL IN THE HEART OF WILTON!**

Strategically located, residents know Wilton River Park is the retail heart of the town. There are only a few spaces left, they're your opportunity to establish your business as the "go-to" resource within the local community!

**LOCAL RETAIL:** Stop & Shop, Starbucks, Bright Horizons, The UPS Store and many more!

### A TRUE EXCLUSIVE **CALL FOR THE DETAILS!**

**AGENTS:** 

**Dominick Musilli** 

203.529.4629 | dm@truecre.com

**Richard Schnider** 

203.762.6173 | rs@truecre.com



**DEMOGRAPHICS** 

**POPULATION** 1 mile: 2,742



# TRUE WILTON RIVER PARK SHOPPING CENTER | 5 RIVER ROAD | WILTON, CT











## TRUE WILTON RIVER PARK SHOPPING CENTER | 5 RIVER ROAD | WILTON, CT