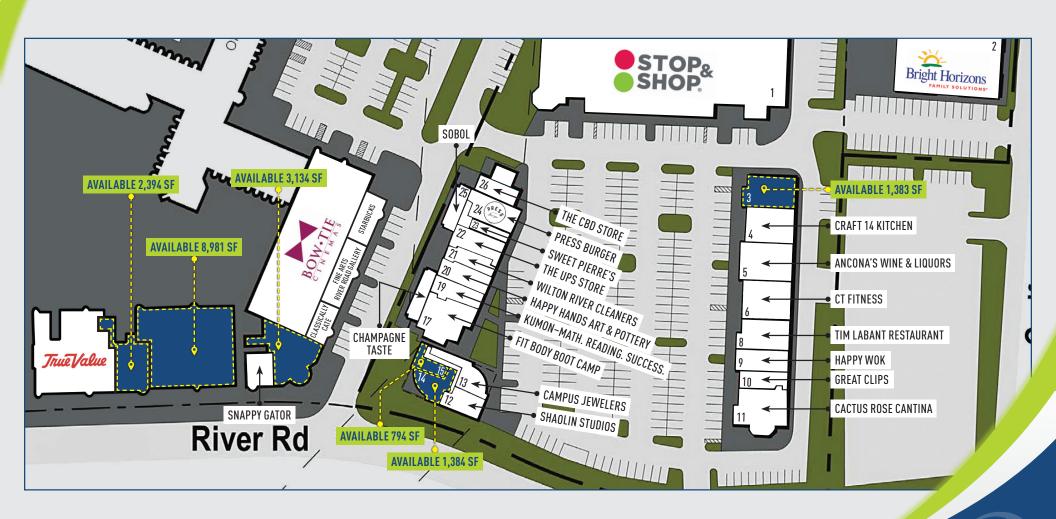

### TRUE | WILTON RIVER PARK SHOPPING CENTER | 5 RIVER ROAD | WILTON, CT

# **AVAILABLE: 794-8,981 SF**

#### **GREAT RETAIL IN THE HEART OF WILTON!**

Strategically located, residents know Wilton River Park is the retail heart of the town. There are only a few spaces left, they're your opportunity to establish your business as the "go-to" resource within the local community!

**LOCAL RETAIL:** Stop & Shop, Starbucks, Bright Horizons, The UPS Store and many more!

# TRUE WILTON RIVER PARK SHOPPING CENTER | 5 RIVER ROAD | WILTON, CT

## TRUE WILTON RIVER PARK SHOPPING CENTER | 5 RIVER ROAD | WILTON, CT