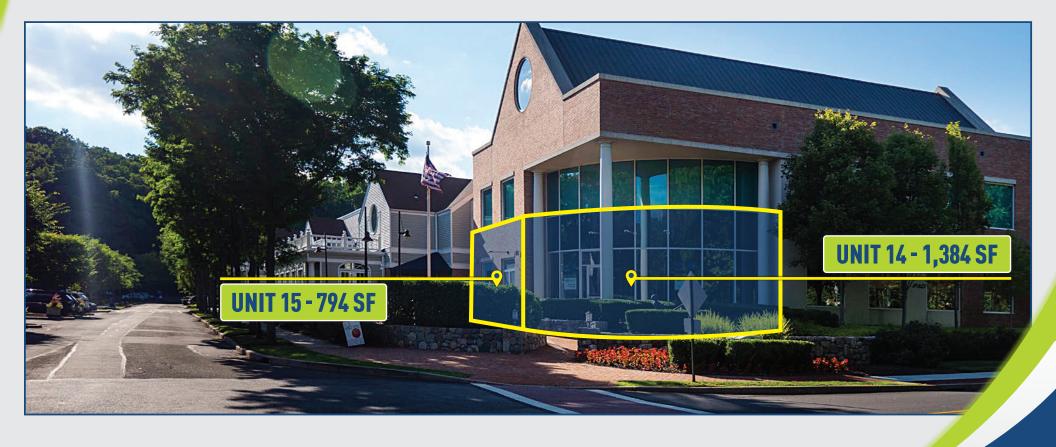

## **AVAILABLE: 794 SF - 1,384 SF** GREAT RETAIL IN THE HEART OF WILTON!

Strategically located, residents know Wilton River Park is the retail heart of the town. There are only a few spaces left, they're your opportunity to establish your business as the "go-to" resource within the local community!