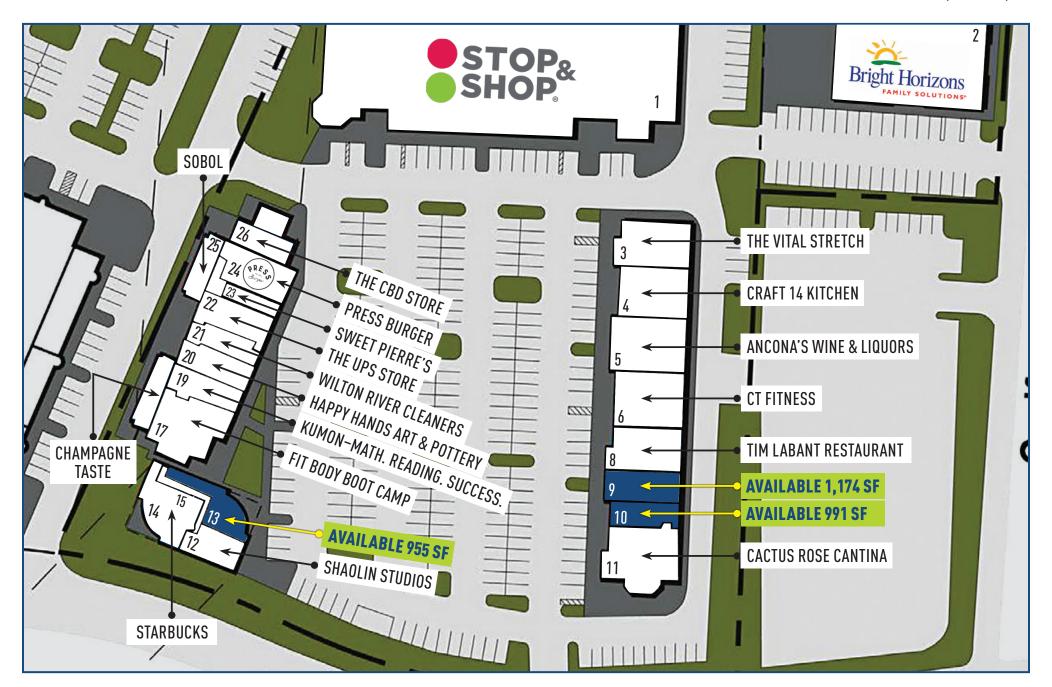

## FOR LEASE: 955 SF - 1,174 SF

## **GREAT RETAIL IN THE HEART OF WILTON! FULLY BUILT-OUT RESTARAUNT!**

Strategically located, residents know Wilton River Park is the retail heart of the town. There are only a few spaces left, they're your opportunity to establish your business as the "go-to" resource within the local community!