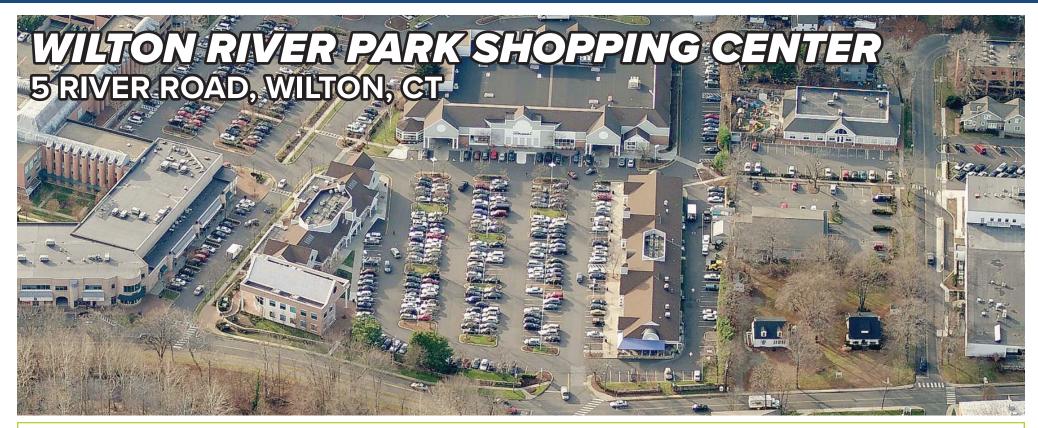

## FOR LEASE: 955 SF - 1,174 SF

## **GREAT RETAIL IN THE HEART OF WILTON! FULLY BUILT-OUT RESTARAUNT!**

Strategically located, residents know Wilton River Park is the retail heart of the town. There are only a few spaces left, they're your opportunity to establish your business as the "go-to" resource within the local community!