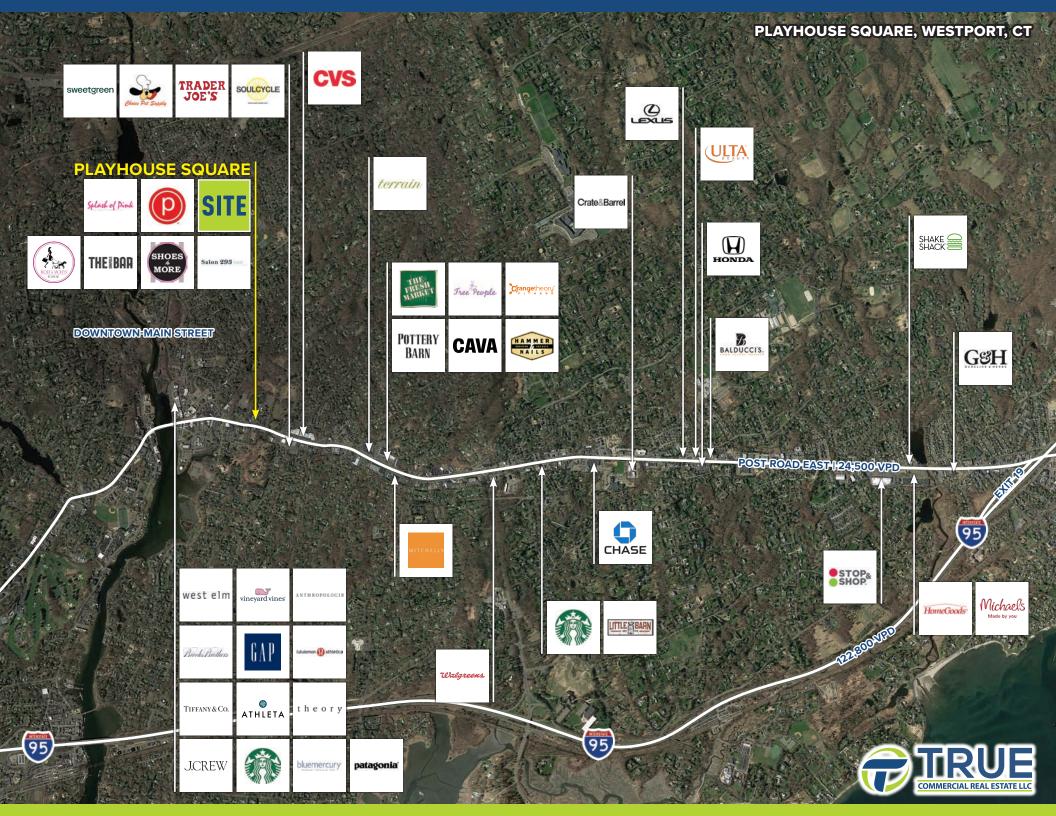

--------------------|-----------|-----------|-----------|
|                          | 1-Mile    | 3-Miles   | 5-Miles   |
| Population               | 5,618     | 43,460    | 126,201   |
| No. of Household         | 2,074     | 16,189    | 48,892    |
| Avg. Household<br>Income | \$376,270 | \$315,123 | \$236,107 |

## 23,800± VPD

## A TRUE EXCLUSIVE... CALL FOR THE DETAILS!

AGENTS: JASON WUCHISKI 203.529.6943 jw@truecre.com

TYLER LYMAN 203.529.4639 tl@truecre.com

This information provided in this marketing package has been obtained from sources believed reliable, but has not been verified for accuracy or completeness. You should conduct a careful, independent investigation of the property and verify all information. Any reliance on this information is solely at your own risk.