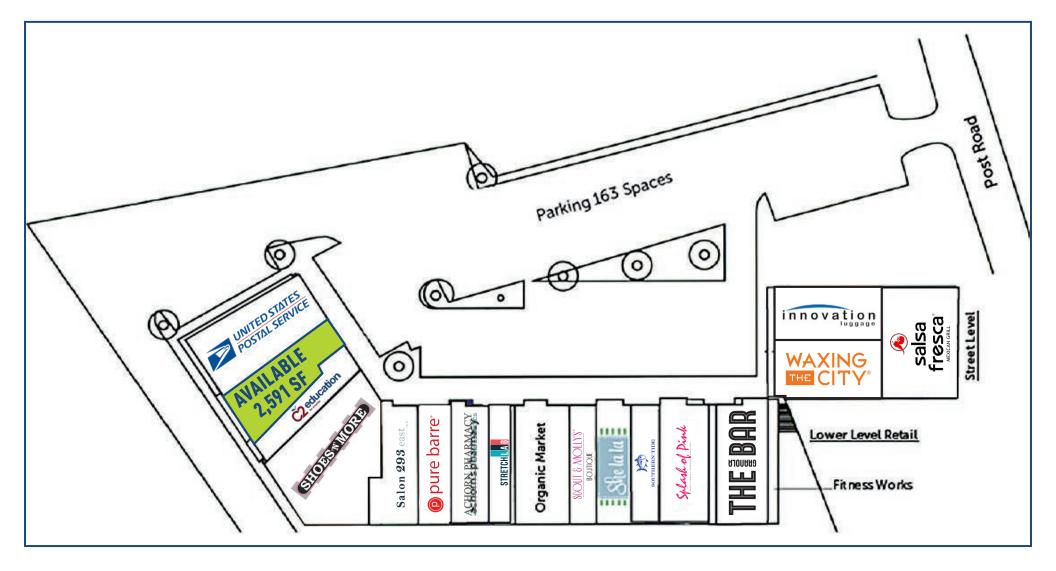

The only shopping center in Downtown Westport with dedicated parking and excellent presence on Route 1.

Signalized entrance/exit with pylon sign on Post Road East and prominently visible.

| DEMOGRAPHICS             |           |           |           |
|--------------------------|-----------|-----------|-----------|
|                          | 1-Mile    | 3-Miles   | 5-Miles   |
| Population               | 5,618     | 43,460    | 126,201   |
| No. of Household         | 2,074     | 16,189    | 48,892    |
| Avg. Household<br>Income | \$376,270 | \$315,123 | \$236,107 |