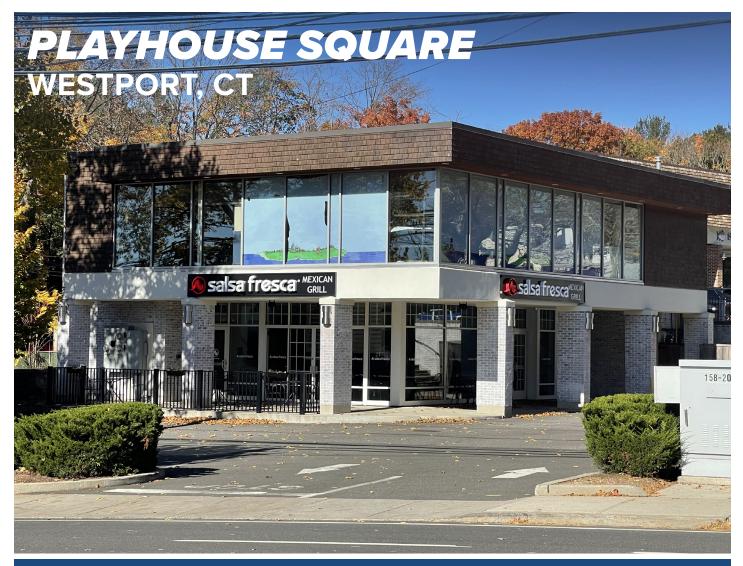

## FOR LEASE: 2,591 SF

The only shopping center in Downtown Westport with dedicated parking and excellent presence on Route 1.

Signalized entrance/exit with pylon sign on Post Road East and prominently visible.