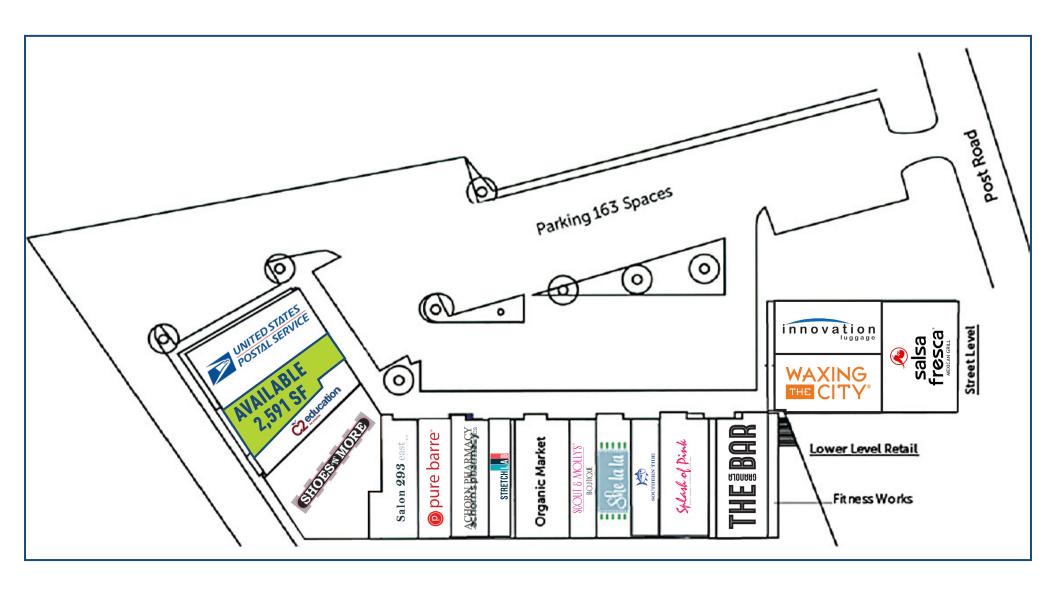

## FOR LEASE: 2,591 SF

The only shopping center in Downtown Westport with dedicated parking and excellent presence on Route 1.

Signalized entrance/exit with pylon sign on Post Road East and prominently visible.