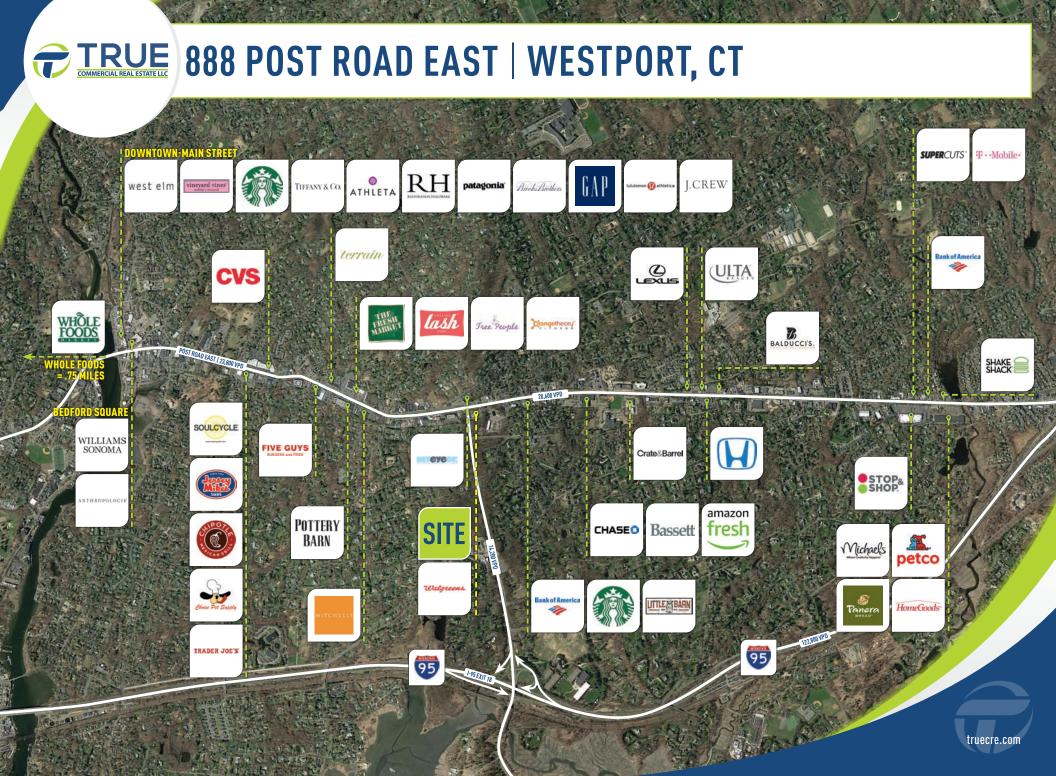

### 1ST FLOOR: 2,342 SF | 2ND FLOOR: 2,342 SF

- Freestanding building directly off of I-95 Exit 18 in Westport.
- Plenty of on-site parking.
- Excellent frontage and exposure along the highly trafficked Post Road corridor.
- Strong retail co-tenancy in the immediate area including Walgreens, Starbucks, Amazon Fresh Grocery, Mitchells, Orange Theory Fitness and more.
- Over 28,000 VPD on the Post Road.
- One of the wealthiest towns in the nation with a median household income of over \$194,000.