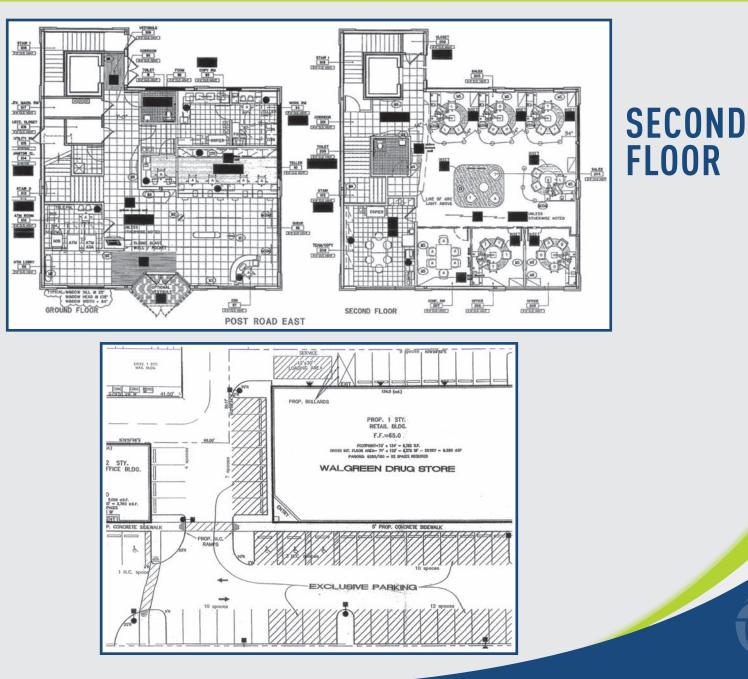

# AVAILABLE: 4,684 SF

### 1ST FLOOR: 2,342 SF | 2ND FLOOR: 2,342 SF

- Freestanding building directly off of I-95 Exit 18 in Westport.
- Plenty of on-site parking.
- Excellent frontage and exposure along the highly trafficked Post Road corridor.
- Strong retail co-tenancy in the immediate area including Walgreens, Starbucks, Amazon Fresh Grocery, Mitchells, Orange Theory Fitness and more.
- Over 28,000 VPD on the Post Road.
- One of the wealthiest towns in the nation with a median household income of over \$194,000.

## GROUND FLOOR

truecre.com