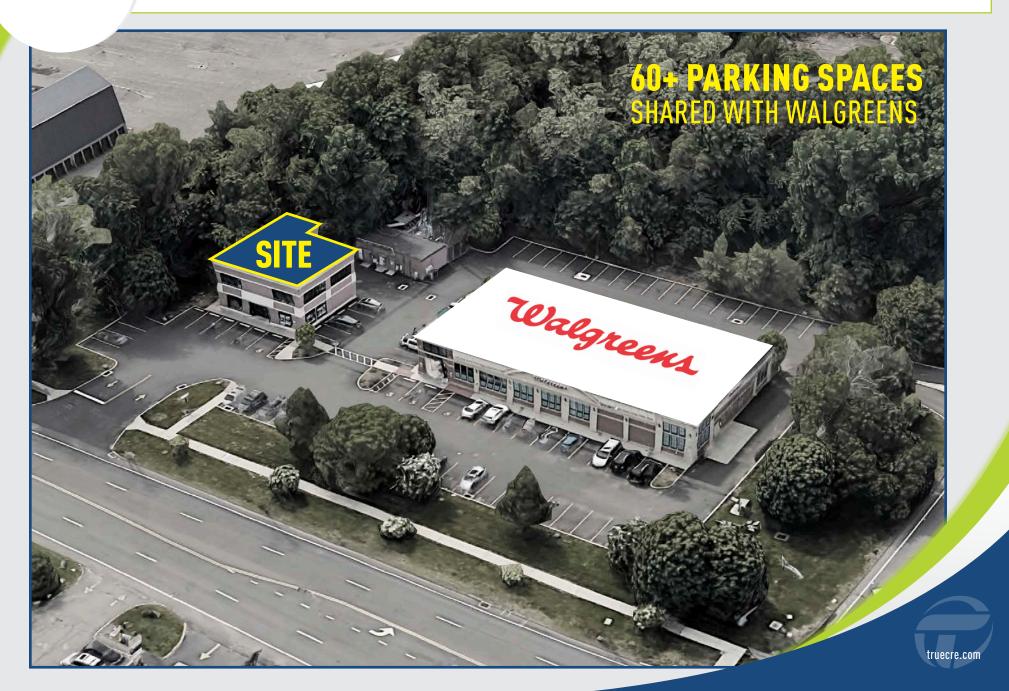

### 1ST FLOOR: 2,342 SF | 2ND FLOOR: 2,342 SF

- Freestanding building directly off of I-95 Exit 18 in Westport.
- Plenty of on-site parking.
- Excellent frontage and exposure along the highly trafficked Post Road corridor.
- Strong retail co-tenancy in the immediate area including Walgreens, Starbucks, Amazon Fresh Grocery, Mitchells, Orange Theory Fitness and more.
- Over 28,000 VPD on the Post Road.
- One of the wealthiest towns in the nation with a median household income of over \$194,000.