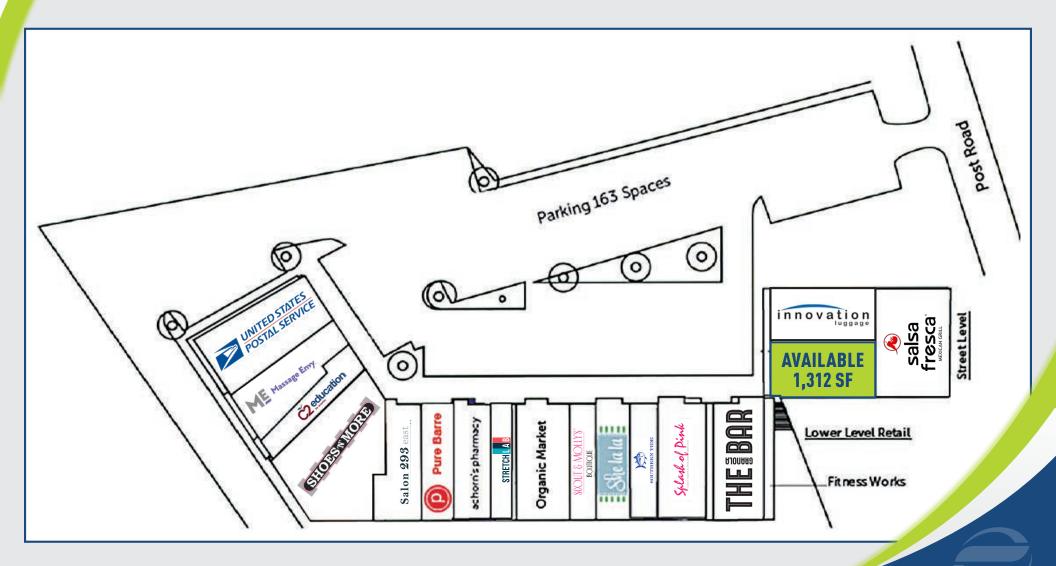

## **AVAILABLE: 1,312 SF**

JOIN RECENTLY SIGNED INNOVATION LUGGAGE, SHOES 'N' MORE AND STRETCHLAB

The only shopping center in Downtown Westport with dedicated parking and excellent presence on Route 1. Signalized entrance/exit with pylon sign on Post Rd East and prominently visible.

CO-TENANTS: The Granola Bar, Achorn Pharmacy, Pure Barre, Scout & Molly's, Lilly Pulitzer, Massage Envy, Shoes N' More and many more! AREA RETAILERS: J. Crew, Gap, Brooks Brothers, Tiffany & Co., Pottery Barn, Talbots, Anthropologie, Ann Taylor, Restoration Hardware and many more.