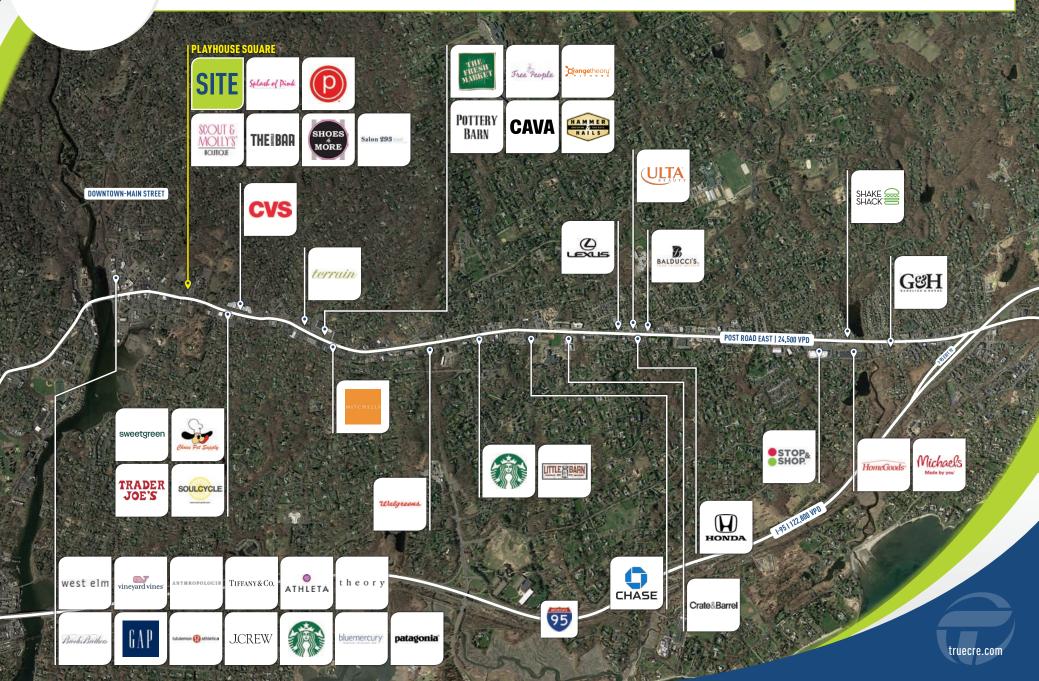

CO-TENANTS: The Granola Bar, Achorn Pharmacy, Pure Barre, Scout & Molly's, Lilly Pulitzer, Massage Envy, Shoes N' More and many more! AREA RETAILERS: J. Crew, Gap, Brooks Brothers, Tiffany & Co., Pottery Barn, Talbots, Anthropologie, Ann Taylor, Restoration Hardware and many more.