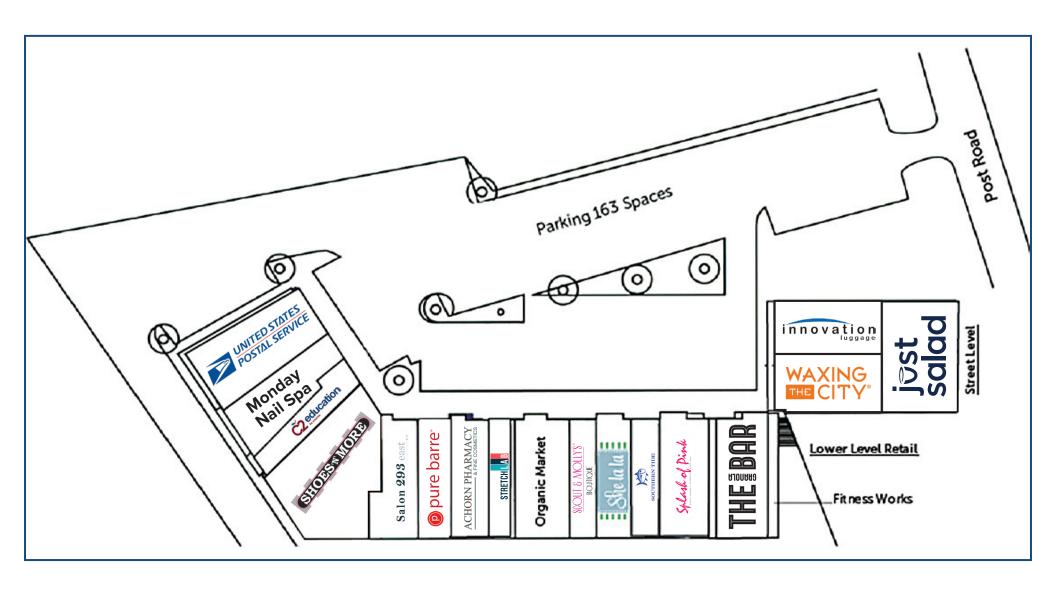

## 100% LEASED

The only shopping center in Downtown Westport with dedicated parking and excellent presence on Route 1.

Signalized entrance/exit with pylon sign on Post Road East and prominently visible.