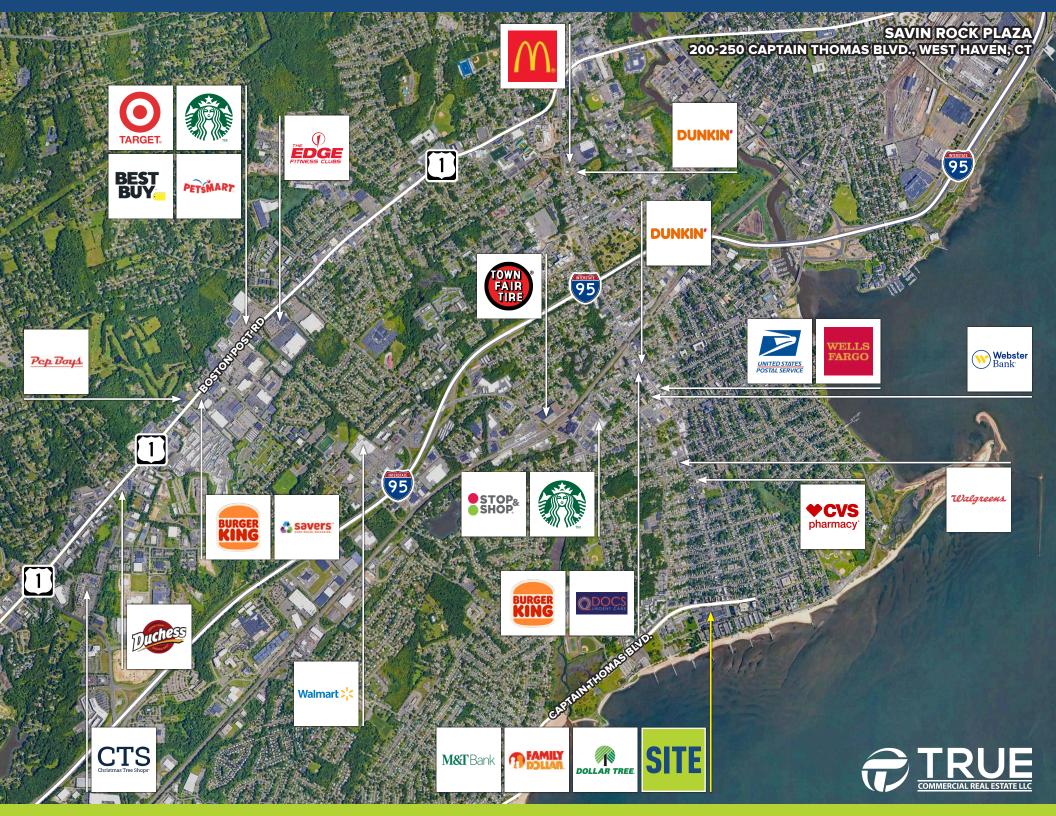

#### SAVIN ROCK PLAZA 200-250 CAPTAIN THOMAS BLVD., WEST HAVEN, CT

## SAVIN ROCK PLAZA 200-250 CAPTAIN THOMAS BLVD., WEST HAVEN, CT