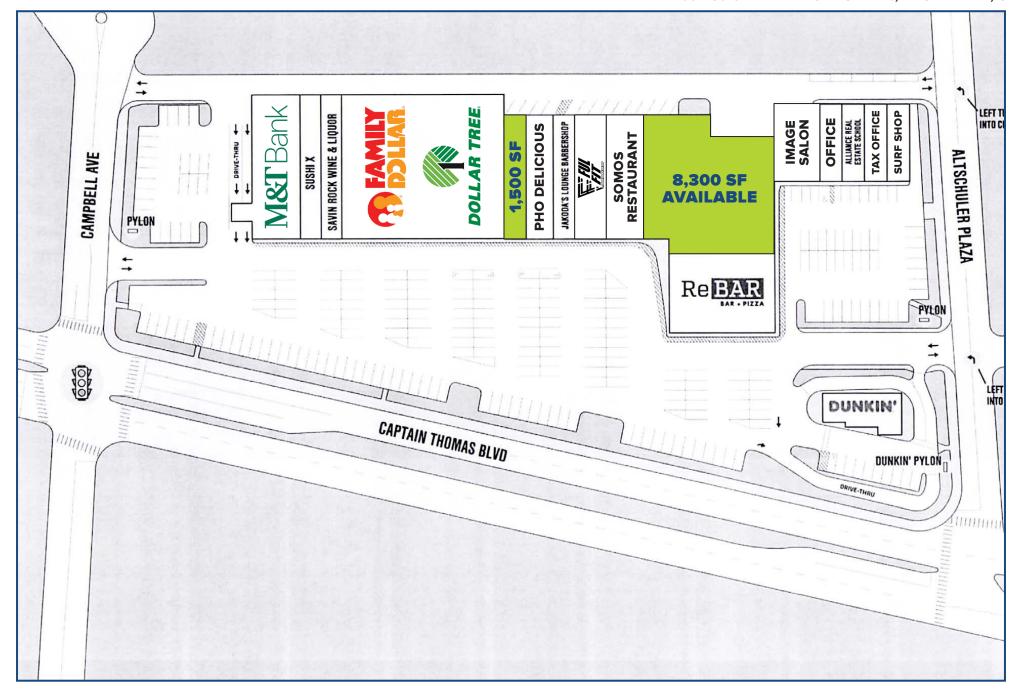

# FOR LEASE: 1,500 SF & 8,300 SF

#### **HIGH VISIBILITY, HIGH TRAFFIC COUNTS**

Located on Captain Thomas Blvd., West Haven's #1 commuter corridor. Major renovation completed. Come join the newly opened Family Dollar / Dollar Tree, 18,000 SF Combo Store!