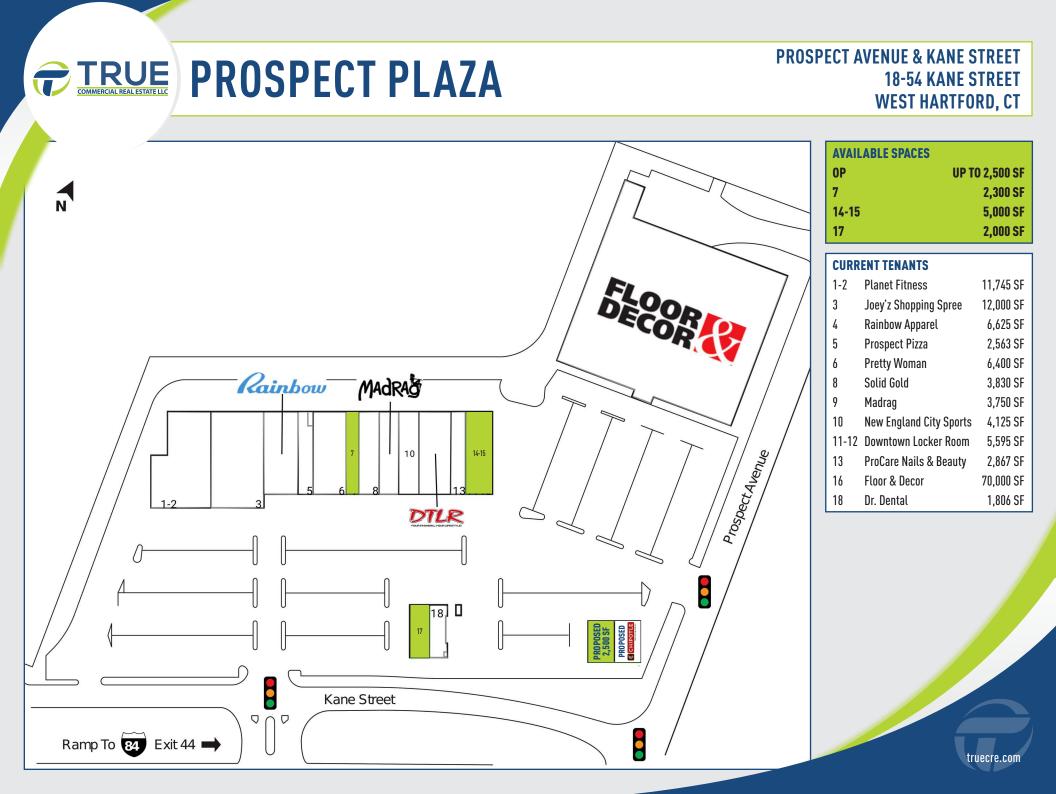

# **PROSPECT PLAZA**

### PROSPECT AVENUE & KANE STREET 18-54 KANE STREET WEST HARTFORD, CT

DEMOGRAPHICS POPULATION 1 mile: 24,731 3 miles: 167,710 5 miles: 263,017 # HOUSEHOLDS 1 mile: 10,071 3 miles: 65,845 5 miles: 65,845 5 miles: 102,002 AVG. HOUSEHOLD \$ 1 mile: \$70,476 3 miles: \$80,688 5 miles: \$86,818

# FOR LEASE: 2,000 SF-5,000 SF PAD OPPORTUNITY

MAJOR TENANTS -

Rainbow

DTLR

FLOOR &

- GLA: 140,555 SF
- Located right off I-84 at Exit 44; two signalized entrances
- 854 Parking Stalls
- High traffic count of 125,700 VPD