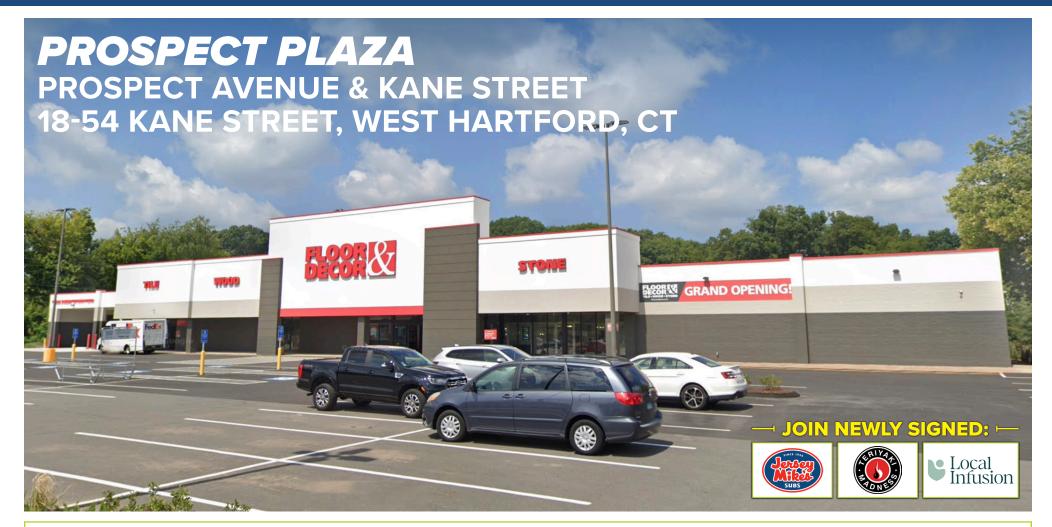

## PROSPECT PLAZA PROSPECT AVENUE & KANE STREET 18-54 KANE STREET, WEST HARTFORD, CT

| AVAILABLE SPACES |          |
|------------------|----------|
| 7                | 2,300 SF |
| 14-15            | 5,000 SF |