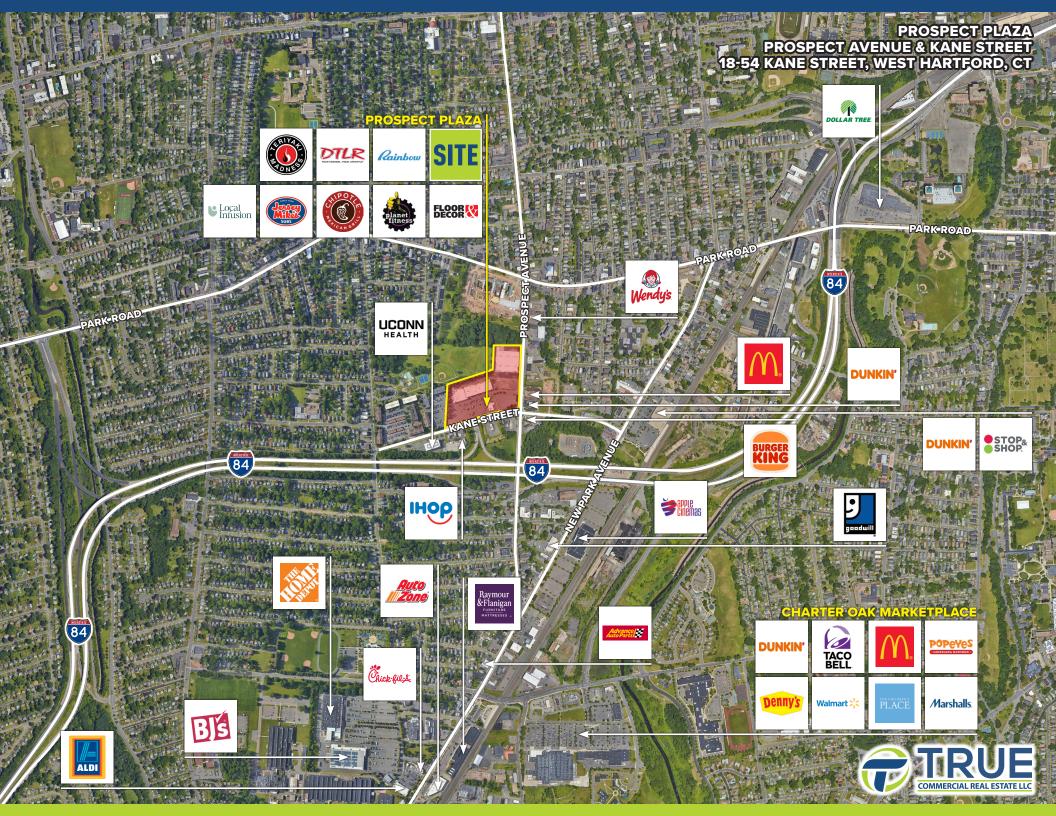

# FOR LEASE: 2,300 SF - 5,000 SF

- » GLA: 140,555 SF
- » Located right off I-84 at Exit 44; two signalized entrances
- » 854 Parking Stalls
- » High traffic count of 125,700 VPD

| DEMOGRAPHICS          |          |          |          |  |
|-----------------------|----------|----------|----------|--|
|                       | 1-Mile   | 3-Miles  | 5-Miles  |  |
| Population            | 24,731   | 167,710  | 263,017  |  |
| Number of Household   | 10,071   | 65,845   | 102,002  |  |
| Avg. Household Income | \$70,476 | \$80,688 | \$86,818 |  |

## PROSPECT PLAZA PROSPECT AVENUE & KANE STREET 18-54 KANE STREET, WEST HARTFORD, CT

| AVAILABLE SPACES |          |
|------------------|----------|
| 7                | 2,300 SF |
| 14-15            | 5,000 SF |