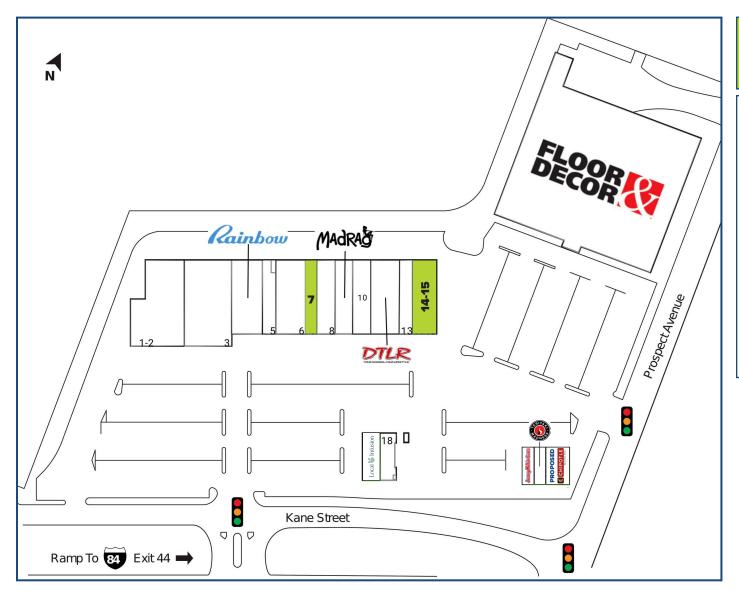

## PROSPECT PLAZA PROSPECT AVENUE & KANE STREET 18-54 KANE STREET, WEST HARTFORD, CT

| AVAILABLE SPACES |          |
|------------------|----------|
| 7                | 2,300 SF |
| 14-15            | 5,000 SF |

| CURRENT TENANTS |                         |           |  |
|-----------------|-------------------------|-----------|--|
| 1-2             | Planet Fitness          | 11,745 SF |  |
| 3               | Joey'z Shopping Spree   | 12,000 SF |  |
| 4               | Rainbow Apparel         | 6,625 SF  |  |
| 5               | Prospect Pizza          | 2,563 SF  |  |
| 6               | Pretty Woman            | 6,400 SF  |  |
| 8               | Solid Gold              | 3,830 SF  |  |
| 9               | Madrag                  | 3,750 SF  |  |
| 10              | New England City Sports | 4,125 SF  |  |
| 11-12           | Downtown Locker Room    | 5,595 SF  |  |
| 13              | ProCare Nails & Beauty  | 2,867 SF  |  |
| 16              | Floor & Decor           | 70,000 SF |  |
| 17              | Local Infusion          | 2,000 SF  |  |
| 18              | Dr. Dental              | 1,806 SF  |  |