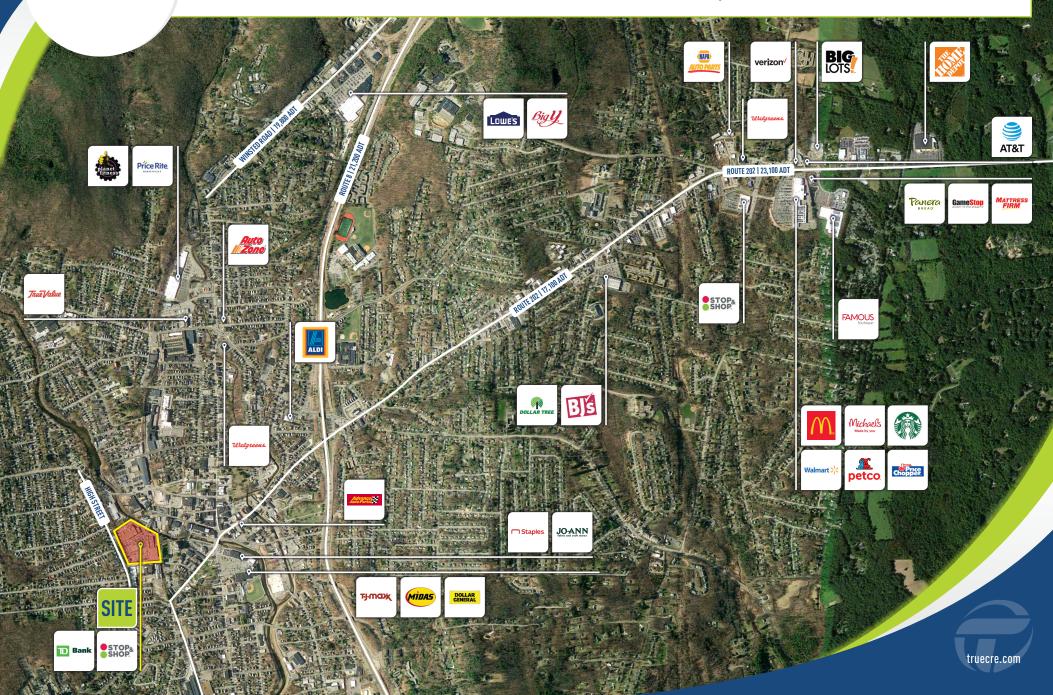

orrington off Route 202
- Junior Box Opportunity
- Pad Opportunity
- Plentiful Parking

### → MAJOR TENANTS ⊢





### A TRUE EXCLUSIVE... **CALL FOR THE DETAILS!**

#### **AGENTS:**

#### **Tyler Lyman**

203.529.4639 | tl@truecre.com

#### **Dominick Musilli**

203.529.4629 | dm@truecre.com

#### **Wes Craft**

203.744.7777 | wc@truecre.com



This information provided in this marketing package has been obtained from sources believed reliable, but has not been verified for accuracy or completeness You should conduct a careful, independent investigation of the property and verify all information. Any reliance on this information is solely at your own risk.

**DEMOGRAPHICS** 

**POPULATION** 



## TRUE 211-255 HIGH STREET | TORRINGTON, CT





# TRUE 211-255 HIGH STREET | TORRINGTON, CT