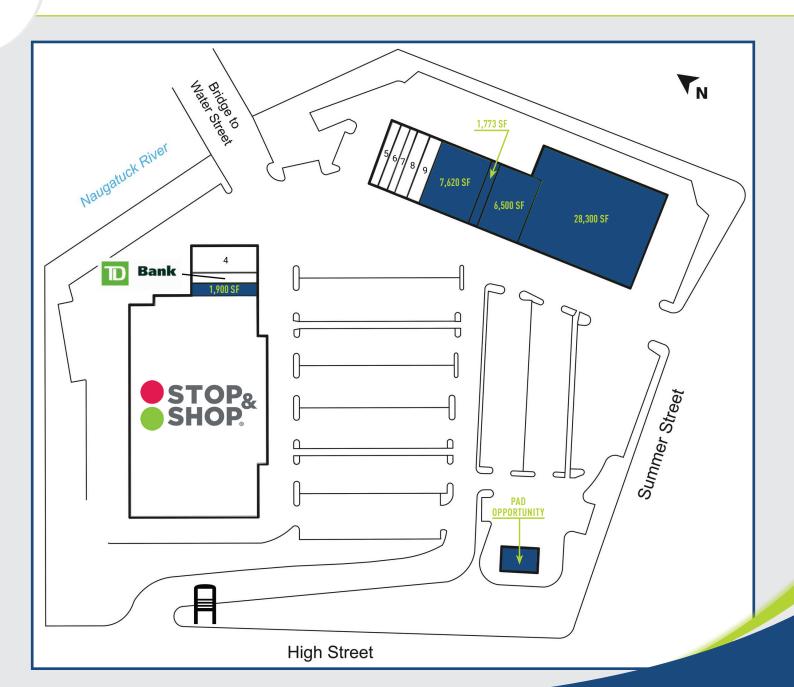

# **AVAILABLE:** 1,773 SF-28,300 SF

- GLA: 128.781 SF
- Anchored by Stop & Shop
- . Located in the heart of downtown Torrington off Route 202
- Junior Box Opportunity
- Pad Opportunity
- Plentiful Parking

### → MAJOR TENANTS ⊢