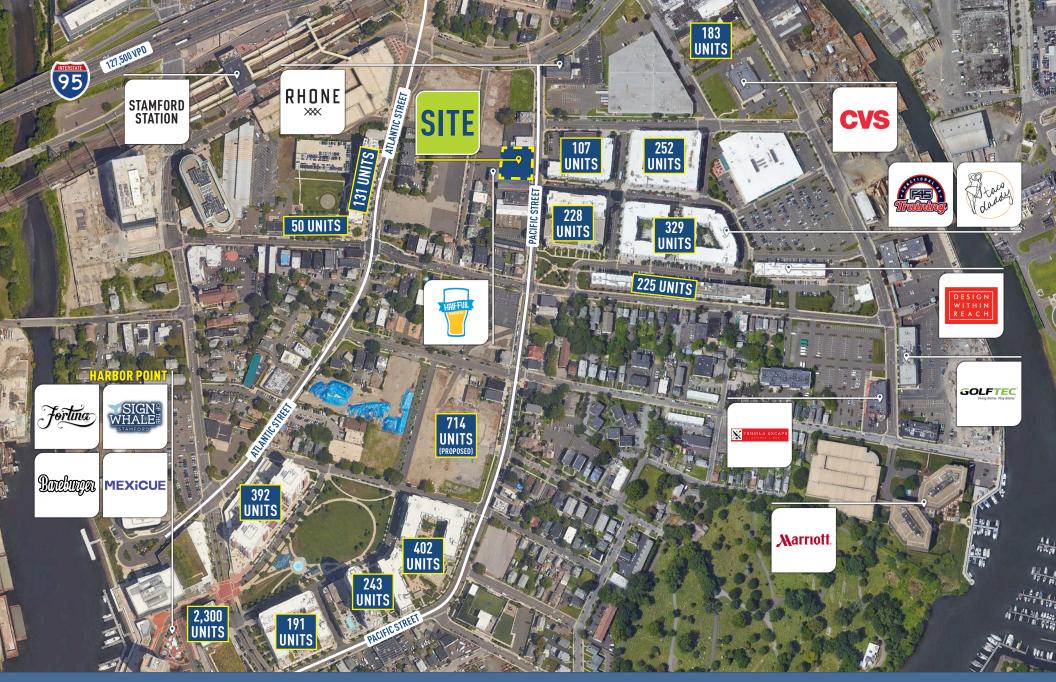

GREAT RESTAURANT REDEVELOPMENT OPPORTUNITY!

AVAILABLE: 3,943 SF / 0.42 AC

Ground lease or existing building available. Tenant improvement allowance available. Surrounded by over 4,000 apartment units.

**AREA RETAILERS:** F45, Design Within Reach, CVS, Golftec, Fortina, Rhone, and many others!