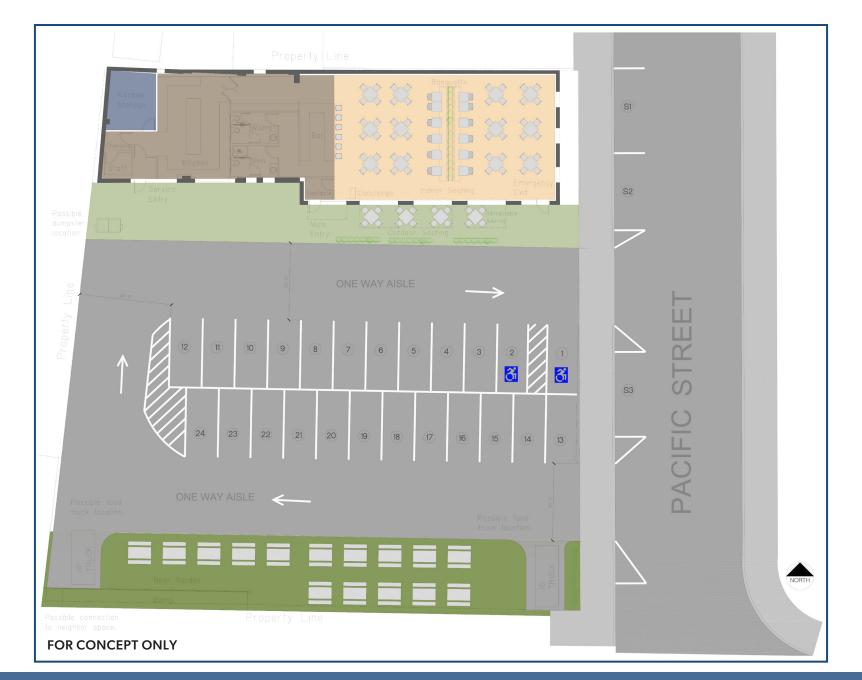

GREAT RESTAURANT REDEVELOPMENT OPPORTUNITY!

AVAILABLE: 3,943 SF / 0.42 AC

Ground lease or existing building available. Tenant improvement allowance available. Surrounded by over 4,000 apartment units.

**AREA RETAILERS:** F45, Design Within Reach, CVS, Golftec, Fortina, Rhone, and many others!