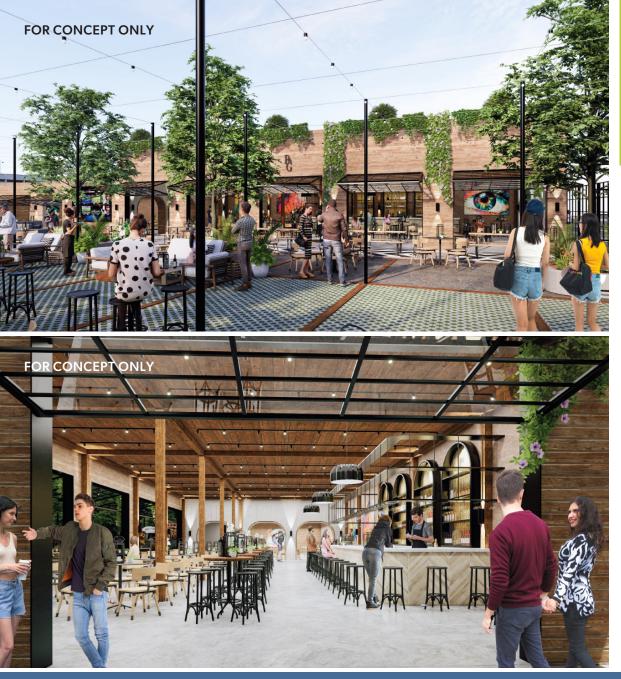

GREAT RESTAURANT REDEVELOPMENT OPPORTUNITY!

AVAILABLE: 3,943 SF / 0.42 AC

Ground lease or existing building available. Tenant improvement allowance available. Surrounded by over 4,000 apartment units.

**AREA RETAILERS:** F45, Design Within Reach, CVS, Golftec, Fortina, Rhone, and many others!