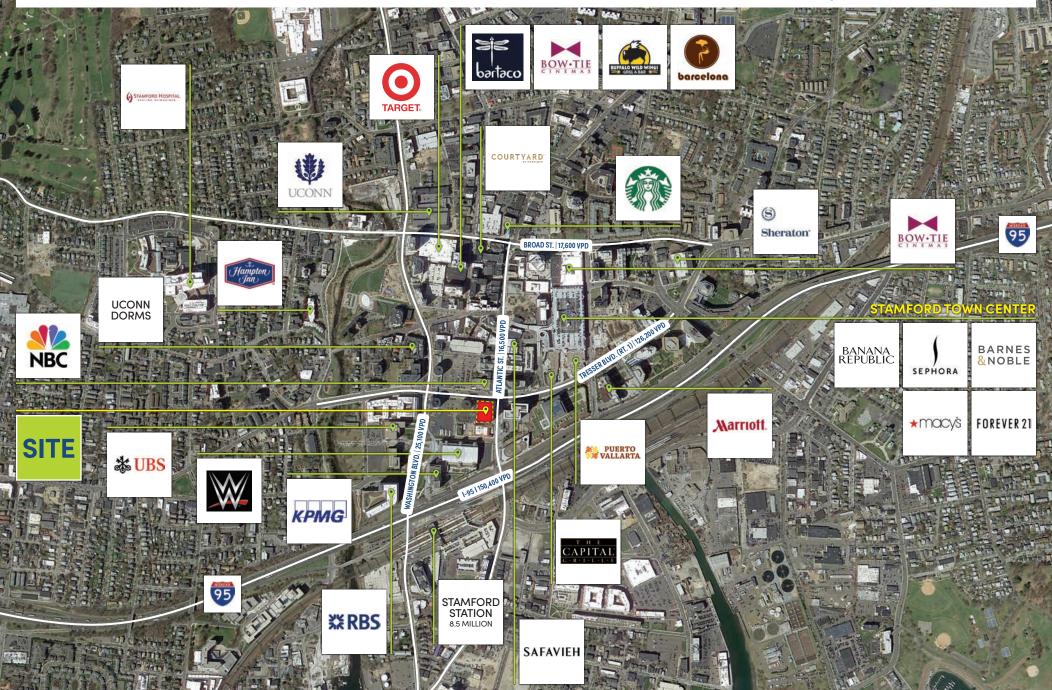

#### **FLAGSHIPOPPORTUNITY**

- 3 blocks from the Metro North and Amtrak Station.
- 9.7 million SF of office space & over 67,000 daytime employees in immediate area.
- Next door to 42,000 SF of office suites & daycare center.
- 650 Residences on-site.\*
   \*325 Units in Tower One; 325 Units in Tower Two.
- Dedicated retail parking stalls.

#### **AREA RETAILERS:**

Off Saks, Cheesecake Factory, Capital Grille, Target and many more!