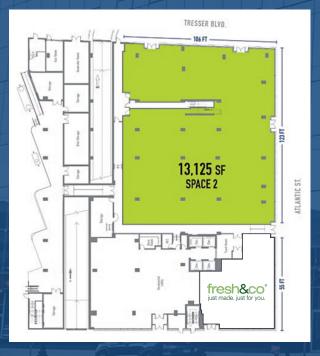

more!

### A TRUE EXCLUSIVE... CALL FOR THE DETAILS!

AGENTS:

Jason Wuchiski:

203.529.6943 | jw@truecre.com

Tyler Lyman:

203.529.4639 | tl@truecre.com

This information provided in this marketing package has been obtained from sources believed reliable, but has not been verified for accuracy or completeness. You should conduct a careful, independent investigation of the property and verify all information. Any reliance on this information is solely at your own risk.





ROR REALTY IS A VERTICALLY INTEGRATED PRIVATE REAL ESTATE COMPANY WITH EXPERTISE IN INVESTIBLE MANAGEMENT, TOPOPRITY MANAGEMENT, DEVELOPMENT, DESIGN, CONSTRUCTOR, LEASING AND FINANCING, EXISTS CODE GROWTH STRATER'S FOCUSED ON NEW YORK CITY AND THE SURROUNDING

### MULTIPLE DIVISIONS B



### MULTIPLE DIVISIONS C











### **MARKET DEMOGRAPHICS**

### MEET YOUR DOWNTOWN STAMFORD RESIDENT

#### **AVERAGE AGE:**

36

Young: 84% of households in the Downtown have someone 18-34.

#### **SMART:**

94% of households have someone with a college or advanced degree.

46% have a master's degree or higher.

#### **RESIDENTS:**

46,549 People live within a one mile radius of downtown.

7,730 Apartments and Condos located in downtown.

997 Residential units under construction with another 612 proposed units in downtown.

#### **AFFLUENT:**

\$114,000 is the median income for Downtown residents.

(as compared to \$70,331 in-state, \$84,233 in Fairfield County and \$79,359 in the City of Stamford).





### MARKET DEMOGRAPHICS

# BETWEEN 2010 AND 2018, IN A 1 MILE RADIUS, THE POPULATION GROWTH INCREASED BY 14.17%