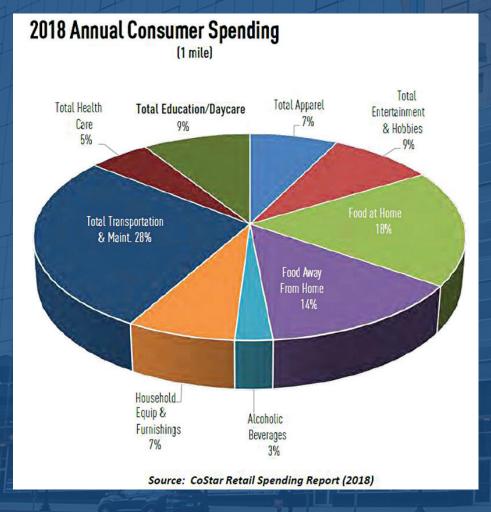

### **MARKET DEMOGRAPHICS**

### MEET YOUR DOWNTOWN STAMFORD RESIDENT

#### **AVERAGE AGE:**

36

Young: 84% of households in the Downtown have someone 18-34.

#### **SMART:**

94% of households have someone with a college or advanced degree.

46% have a master's degree or higher.

#### **RESIDENTS:**

46,549 People live within a one mile radius of downtown.

7,730 Apartments and Condos located in downtown.

997 Residential units under construction with another 612 proposed units in downtown.

#### **AFFLUENT:**

\$114,000 is the median income for Downtown residents.

(as compared to \$70,331 in-state, \$84,233 in Fairfield County and \$79,359 in the City of Stamford).





### MARKET DEMOGRAPHICS

# BETWEEN 2010 AND 2018, IN A 1 MILE RADIUS, THE POPULATION GROWTH INCREASED BY 14.17%









RXR'S CORE GROWTH STRATEGY IS FOCUSED ON NEW YORK CITY AND THE SURROUNDING