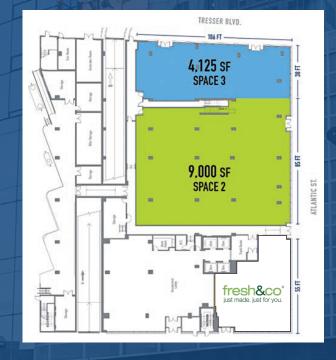

Capital Grille, Target and many more!

### A TRUE EXCLUSIVE... CALL FOR THE DETAILS!

AGENTS:

Jason Wuchiski:

203.529.6943 | jw@truecre.com

Tyler Lyman:

203.529.4639 | tl@truecre.com

This information provided in this marketing package has been obtained from sources believed reliable, but has not been verified for accuracy or completeness. You should conduct a careful, independent investigation of the property and verify all information. Any reliance on this information is solely at your own risk.





ROR REALTY IS A VERTICALLY INTEGRATED PRIVATE REAL ESTATE COMPANY WITH EXPERTISE IN INVESTIBLE MANAGEMENT, TOPOPRITY MANAGEMENT, DEVELOPMENT, DESIGN, CONSTRUCTOR, LEASING AND FINANCING, EXISTS CODE GROWTH STRATER'S FOCUSED ON NEW YORK CITY AND THE SURROUNDING

### MULTIPLE DIVISIONS B



### MULTIPLE DIVISIONS C











### **MARKET DEMOGRAPHICS**

### MEET YOUR DOWNTOWN STAMFORD RESIDENT

#### **AVERAGE AGE:**

36

Young: 84% of households in the Downtown have someone 18-34.

#### **SMART:**

94% of households have someone with a college or advanced degree.

46% have a master's degree or higher.

#### **RESIDENTS:**

46,549 People live within a one mile radius of downtown.

7,730 Apartments and Condos located in downtown.

997 Residential units under construction with another 612 proposed units in downtown.

#### **AFFLUENT:**

\$114,000 is the median income for Downtown residents.

(as compared to \$70,331 in-state, \$84,233 in Fairfield County and \$79,359 in the City of Stamford).





### MARKET DEMOGRAPHICS

# BETWEEN 2010 AND 2018, IN A 1 MILE RADIUS, THE POPUL