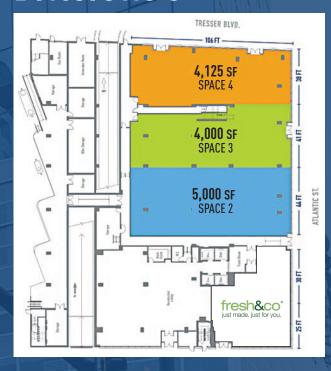

many more!

### A TRUE EXCLUSIVE... CALL FOR THE DETAILS!

AGENTS:

Jason Wuchiski:

203.529.6943 | jw@truecre.com

Tyler Lyman:

203.529.4639 | tl@truecre.com

This information provided in this marketing package has been obtained from sources believed reliable, but has not been verified for accuracy or completeness. You should conduct a careful, independent investigation of the property and verify all information. Any reliance on this information is solely at your own risk.





ROR REALTY IS A VERTICALLY INTEGRATED PRIVATE REAL ESTATE COMPANY WITH EXPERTISE IN INVESTIBLE MANAGEMENT, TOPOPRITY MANAGEMENT, DEVELOPMENT, DESIGN, CONSTRUCTOR, LEASING AND FINANCING, EXISTS CODE GROWTH STRATER'S FOCUSED ON NEW YORK CITY AND THE SURROUNDING

### MULTIPLE DIVISIONS B



### MULTIPLE DIVISIONS C











### **MARKET DEMOGRAPHICS**

### MEET YOUR DOWNTOWN STAMFORD RESIDENT

#### **AVERAGE AGE:**

36

Young: 84% of households in the Downtown have someone 18-34.

#### **SMART:**

94% of households have someone with a college or advanced degree.

46% have a master's degree or higher.

#### **RESIDENTS:**

46,549 People live within a one mile radius of downtown.

7,730 Apartments and Condos located in downtown.

997 Residential units under construction with another 612 proposed units in downtown.

#### **AFFLUENT:**

\$114,000 is the median income for Downtown residents.

(as compared to \$70,331 in-state, \$84,233 in Fairfield County and \$79,359 in the City of Stamford).





### MARKET DEMOGRAPHICS

# BETWEEN 2010 AND 2018, IN A 1 MILE RADIUS, THE POPULATION GROWTH INCREASED BY 14