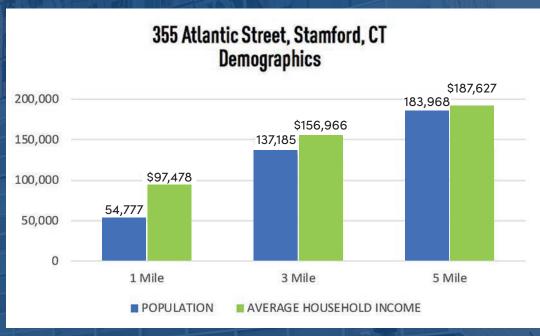

### MARKET DEMOGRAPHICS

# BETWEEN 2010 AND 2018, IN A 1 MILE RADIUS, THE POPULATION GROWTH INCREASED BY 14.17%

RXR'S CORE GROWTH STRATEGY IS FOCUSED ON NEW YORK CITY AND THE SURROUNDING