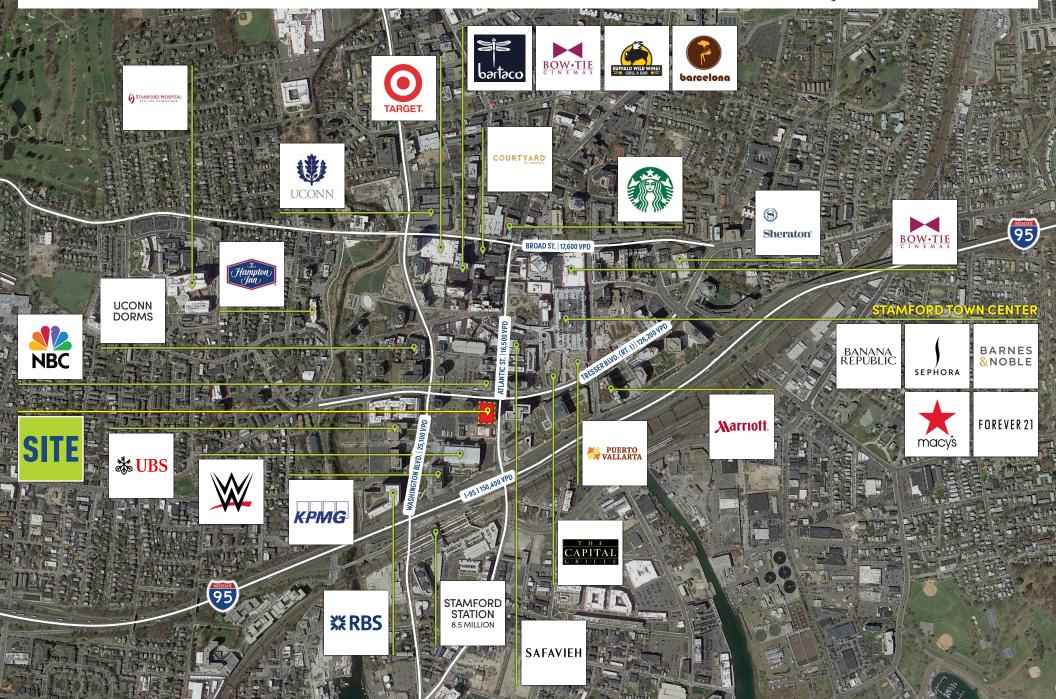

#### **FLAGSHIPOPPORTUNITY**

- 3 blocks from the Metro North and Amtrak Station.
- 9.7 million SF of office space & over 67,000 daytime employees in immediate area.
- Next door to 42,000 SF of office suites & daycare center.
- 650 Residences on-site.\*
  \*325 Units in Tower One; 325 Units in Tower Two.
- Dedicated retail parking stalls.

#### **AREA RETAILERS:**

Off Saks, Cheesecake Factory, Capital Grille, Target and many more!