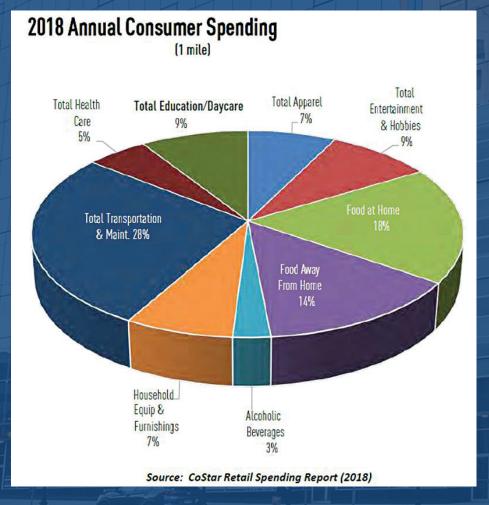

### **MARKET DEMOGRAPHICS**

### MEET YOUR DOWNTOWN STAMFORD RESIDENT

### **AVERAGE AGE:**

36

Young: 84% of households in the Downtown have someone 18-34.

#### **SMART:**

94% of households have someone with a college or advanced degree.

46% have a master's degree or higher.

#### **RESIDENTS:**

46,549 People live within a one mile radius of downtown.

7,730 Apartments and Condos located in downtown.

997 Residential units under construction with another 612 proposed units in downtown.

#### **AFFLUENT:**

\$114,000 is the median income for Downtown residents.

(as compared to \$70,331 in-state, \$84,233 in Fairfield County and \$79,359 in the City of Stamford).





### MARKET DEMOGRAPHICS

## BETWEEN 2010 AND 2018, IN A 1 MILE RADIUS, THE POPULATION GROWTH INCREASED BY 14.17%









RXR HEALLY IS A VERTICALLY INTEGRATED PRIVAT REAL ESTATE COMPANY WITH EXPERTISE IN INVESTMENT MANAGEMENT, PROPERTY MANAGEMENT, DEVELOPMENT, DESIGN, CONSTRUCTION, LEASING AND FINANCING, RXPS CORE GROWTH STRATEGY IS POCUSED ON NEW YORK CITY AND THE SURROUNDING