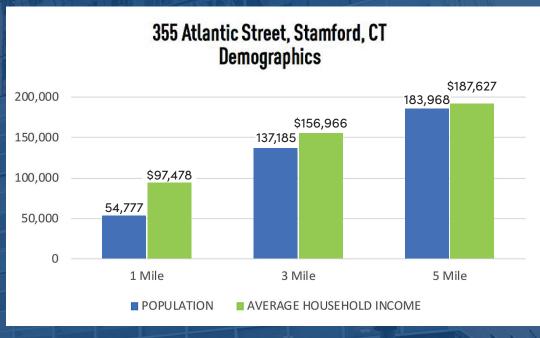

### **MARKET DEMOGRAPHICS**

#### **RESIDENTS:**

46,549 People live within a one mile radius of downtown.

7,730 Apartments and Condos located in downtown.

997 Residential units under construction with another 612 proposed units in downtown.

#### **AFFLUENT:**

\$114,000 is the median income for Downtown residents.

(as compared to \$70,331 in-state, \$84,233 in Fairfield County and \$79,359 in the City of Stamford).

### MARKET DEMOGRAPHICS

## BETWEEN 2010 AND 2018, IN A 1 MILE RADIUS, THE POPULATION GROWTH INCREASED BY 14.17%

RXR HEALLY IS A VERTICALLY INTEGRATED PRIVAT REAL ESTATE COMPANY WITH EXPERTISE IN INVESTMENT MANAGEMENT, PROPERTY MANAGEMENT, DEVELOPMENT, DESIGN, CONSTRUCTION, LEASING AND FINANCING, RXPS CORE GROWTH STRATEGY IS POCUSED ON NEW YORK CITY AND THE SURROUNDING