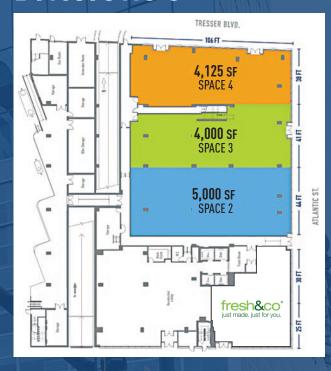

FOR THE DETAILS!

#### **AGENT:**

Tyler Lyman: 203.529.4639 | tl@truecre.com

355 ATLANTIC ST JOIN NEWLY SIGNED just made. just for you.

This information provided in this marketing package has been obtained from sources believed reliable, but has not been verified for accuracy or completeness. You should conduct a careful, independent investigation of the property and verify all information. Any reliance on this information is solely at your own risk.





RXR REALTY IS A VERTICALLY INTEGRATED PRIVAT REAL ESTATE COMPANY WITH EXPERTISE IN INVESTIMENT MANAGEMENT, PROPERTY MANAGEMENT, DEVELOPMENT, DESIGN, CONSTRUCTION, LESSING AND FANACOME, RXFS CORE GROWTH STRATEGY IS FOCUSED ON NEW YORK CITY AND THE SURROUNDING THIS STATE AGEA MARKETS

## MULTIPLE DIVISIONS B



## MULTIPLE DIVISIONS C



### MULTIPLE DIVISIONS A







### **MARKET DEMOGRAPHICS**

### MEET YOUR DOWNTOWN STAMFORD RESIDENT

### **AVERAGE AGE:**

36

Young: 84% of households in the Downtown have someone 18-34.

#### **SMART:**

94% of households have someone with a college or advanced degree.

46% have a master's degree or higher.

#### **RESIDENTS:**

46,549 People live within a one mile radius of downtown.

7,730 Apartments and Condos located in downtown.

997 Residential units under construction with another 612 proposed units in downtown.

#### **AFFLUENT:**

\$114,000 is the median income for Downtown residents.

(as compared to \$70,331 in-state, \$84,233 in Fairfield County and \$79,359 in the City of Stamford).





### MARKET DEMOGRAPHICS

## BETWEEN 2010 AND 2018, IN A 1 MILE RADIUS, THE POPULATIO