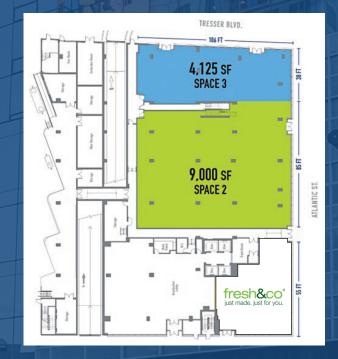

## A TRUE EXCLUSIVE... CALL FOR THE DETAILS!

#### **AGENT:**

Tyler Lyman: 203.529.4639 | tl@truecre.com

355 ATLANTIC ST JOIN NEWLY SIGNED just made. just for you.

This information provided in this marketing package has been obtained from sources believed reliable, but has not been verified for accuracy or completeness. You should conduct a careful, independent investigation of the property and verify all information. Any reliance on this information is solely at your own risk.





RXR REALTY IS A VERTICALLY INTEGRATED PRIVAT REAL ESTATE COMPANY WITH EXPERTISE IN INVESTIMENT MANAGEMENT, PROPERTY MANAGEMENT, DEVELOPMENT, DESIGN, CONSTRUCTION, LESSING AND FANACOME, RXFS CORE GROWTH STRATEGY IS FOCUSED ON NEW YORK CITY AND THE SURROUNDING THIS STATE AGEA MARKETS

## MULTIPLE DIVISIONS B



## MULTIPLE DIVISIONS C



### MULTIPLE DIVISIONS A







### **MARKET DEMOGRAPHICS**

### MEET YOUR DOWNTOWN STAMFORD RESIDENT

### **AVERAGE AGE:**

36

Young: 84% of households in the Downtown have someone 18-34.

#### **SMART:**

94% of households have someone with a college or advanced degree.

46% have a master's degree or higher.

#### **RESIDENTS:**

46,549 People live within a one mile radius of downtown.

7,730 Apartments and Condos located in downtown.

997 Residential units under construction with another 612 proposed units in downtown.

#### **AFFLUENT:**

\$114,000 is the median income for Downtown residents.

(as compared to \$70,331 in-state, \$84,233 in Fairfield County and \$79,359 in the City of Stamford).





### MARKET DEMOGRAPHICS

## BETWEEN 2010 AND 2018, IN A 1