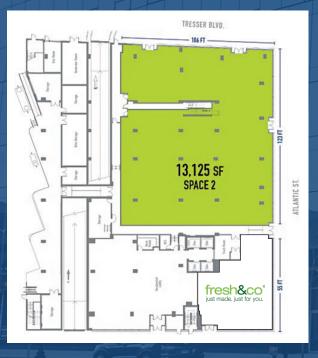

# AVAILABLE: 13,125 SF

## MULTIPLE DIVISIONS B

## MULTIPLE DIVISIONS C

### MULTIPLE DIVISIONS A