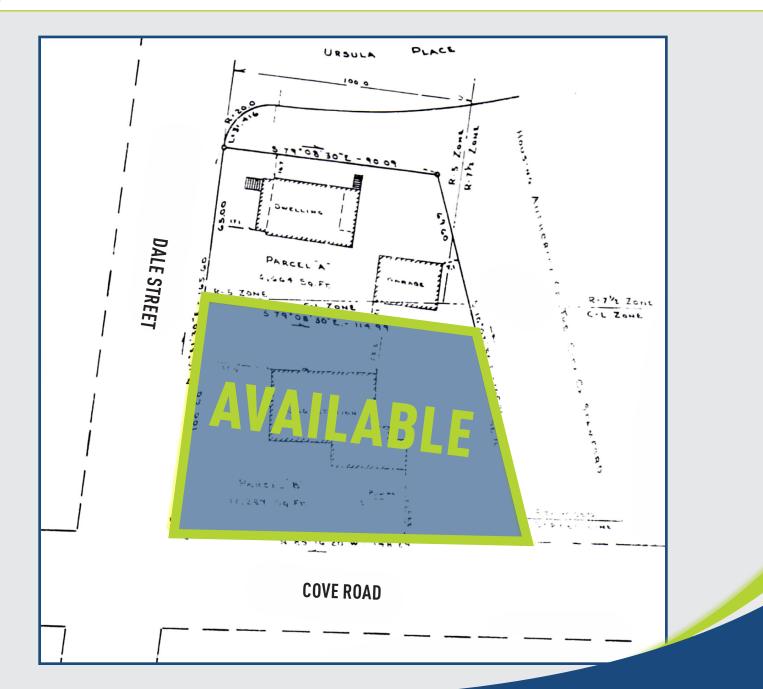

## TRUE 314 COVE ROAD | STAMFORD, CT

FOR SALE: .34 ACRES

**AVAILABLE GAS STATION / CONVENIENCE STORE** UNIQUE OPPORTUNITY IN DENSELY POPULATED COVE ROAD AREA. IN CLOSE PROXIMITY TO 1-95, SHOP RITE AND CHELSEA PIERS.