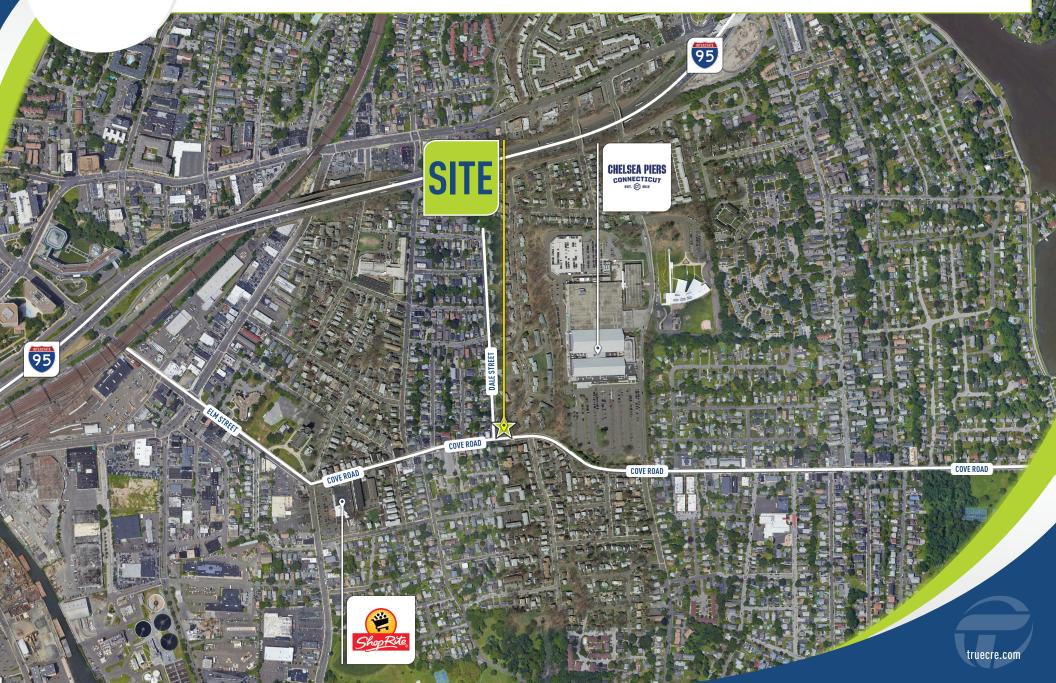

## TRUE 314 COVE ROAD | STAMFORD, CT

FOR SALE: .34 ACRES

**AVAILABLE GAS STATION / CONVENIENCE STORE** UNIQUE OPPORTUNITY IN DENSELY POPULATED COVE ROAD AREA. IN CLOSE PROXIMITY TO 1-95, SHOP RITE AND CHELSEA PIERS.