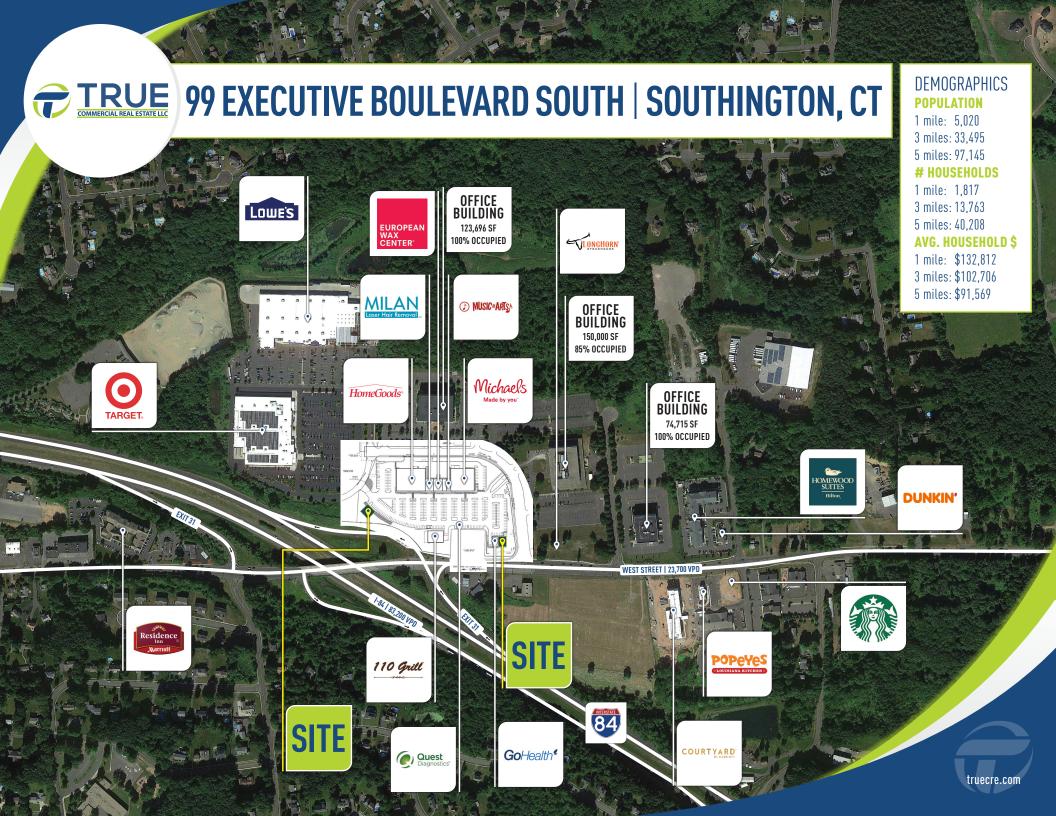

### TRUE 99 EXECUTIVE BOULEVARD SOUTH | SOUTHINGTON, CT

#### **SOUTHINGTON VILLAGE SHOPS!**

Phase two of Target and Lowe's development now open, junior anchors include Homegoods and Michaels Arts & Crafts!

CO-TENANTS: Target, Lowe's, HomeGoods, Michael's, 110 Grill and others in a newly constructed 350,000 SF center.

**23,700 VPD** WEST ST.