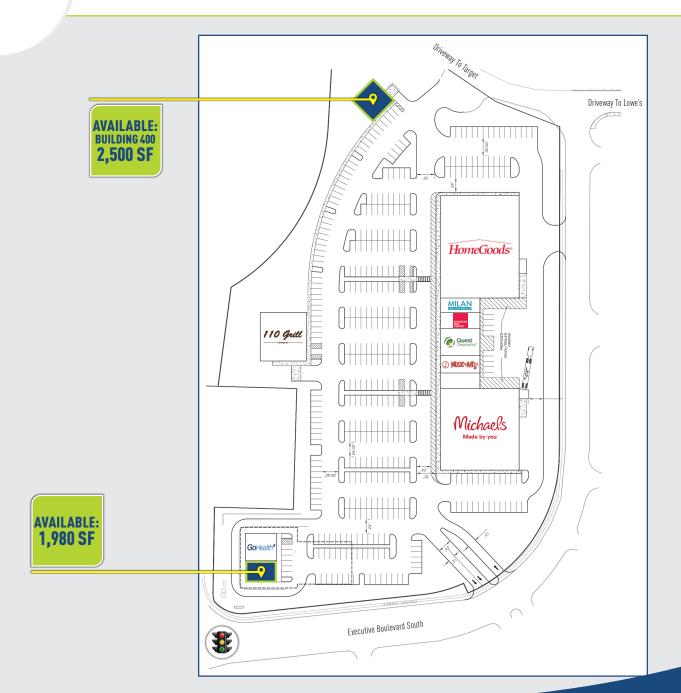

# **LEASING: 2,500 SF & 1,980 SF**

**PAD SITE** 

PAD FND-CAP

#### **SOUTHINGTON VILLAGE SHOPS!**

Phase two of Target and Lowe's development now open, junior anchors include Homegoods and Michaels Arts & Crafts!

CO-TENANTS: Target, Lowe's, HomeGoods, Michael's, 110 Grill and others in a newly constructed 350,000 SF center.