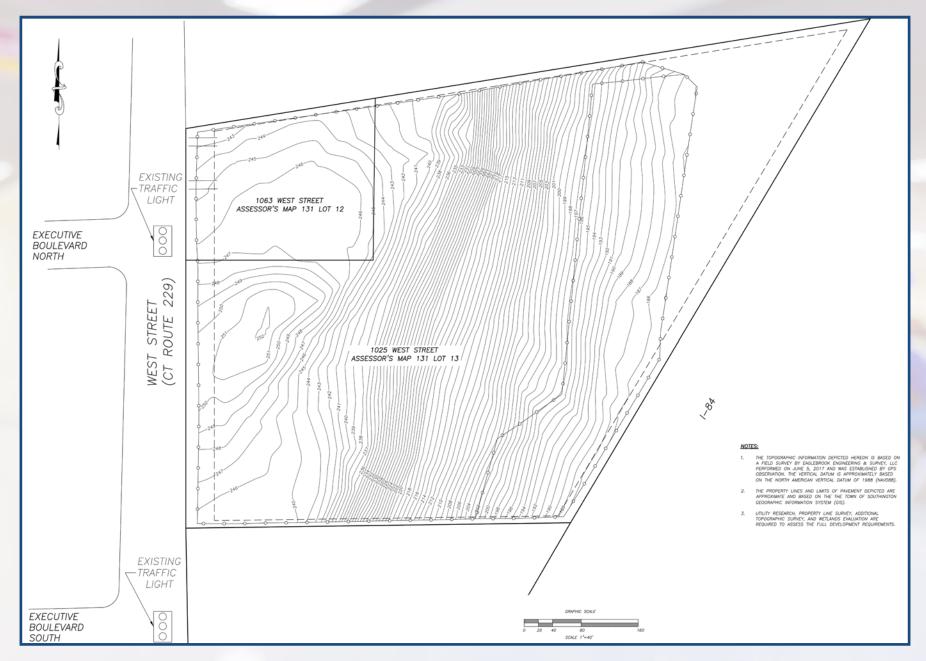

es believed reliable, but has not been verified for accuracy or completeness. You should conduct a careful, independent investigation of the property and verify all information.

Any reliance on this information is solely at your own risk.

## 10+ ACRES

- >>> Build To Suit or Ground Lease Opportunity
- >> Easy access from I-84 (Exit 31)
- >>> Traffic light in place for access / egress





| DEMOGRAPHICS            |           |           |          |
|-------------------------|-----------|-----------|----------|
|                         | 1 MILE    | 5 MILES   | 10 MILES |
| POPULATION              | 4,371     | 98,629    | 493,115  |
| NUMBER<br>HOUSEHOLDS    | 1,620     | 40,553    | 196,758  |
| AVERAGE<br>HOUSEHOLD \$ | \$126,515 | \$103,418 | \$92,681 |



## **TOPOGRAPHIC PLAN**