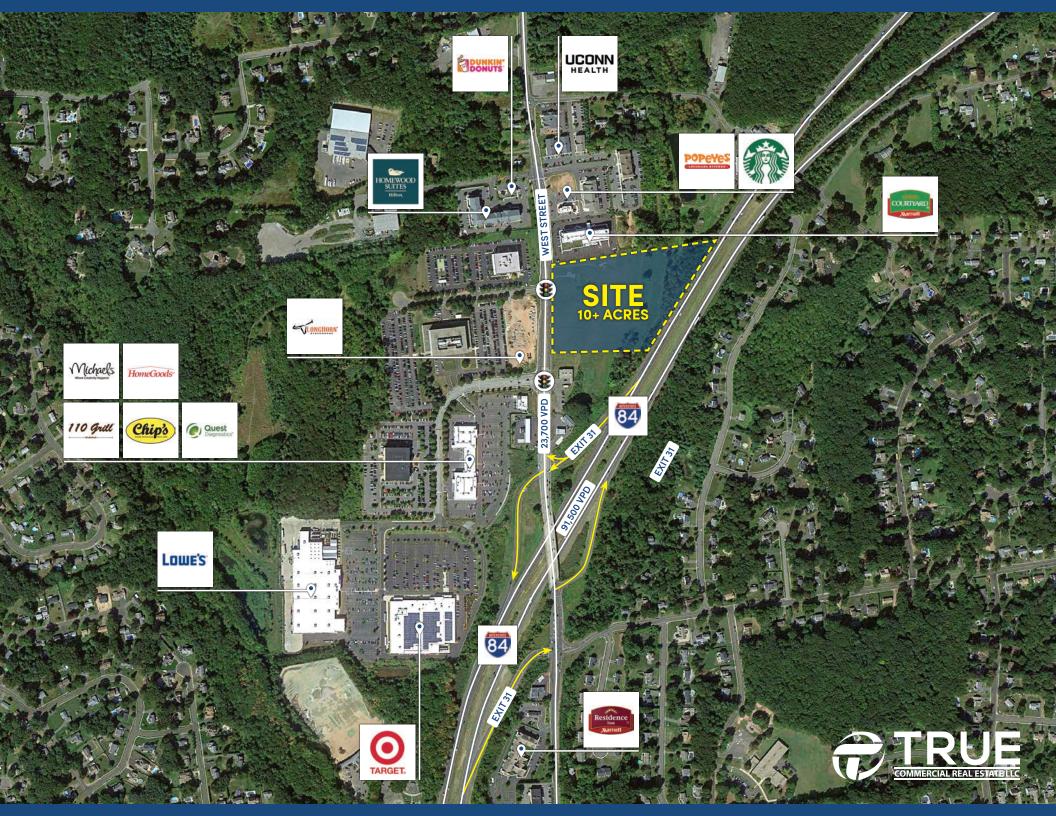

## 10+ ACRES

- >>> Build To Suit or Ground Lease Opportunity
- >> Easy access from I-84 (Exit 31)
- >>> Traffic light in place for access / egress

| DEMOGRAPHICS            |           |           |          |
|-------------------------|-----------|-----------|----------|
|                         | 1 MILE    | 5 MILES   | 10 MILES |
| POPULATION              | 4,371     | 98,629    | 493,115  |
| NUMBER<br>HOUSEHOLDS    | 1,620     | 40,553    | 196,758  |
| AVERAGE<br>HOUSEHOLD \$ | \$126,515 | \$103,418 | \$92,681 |