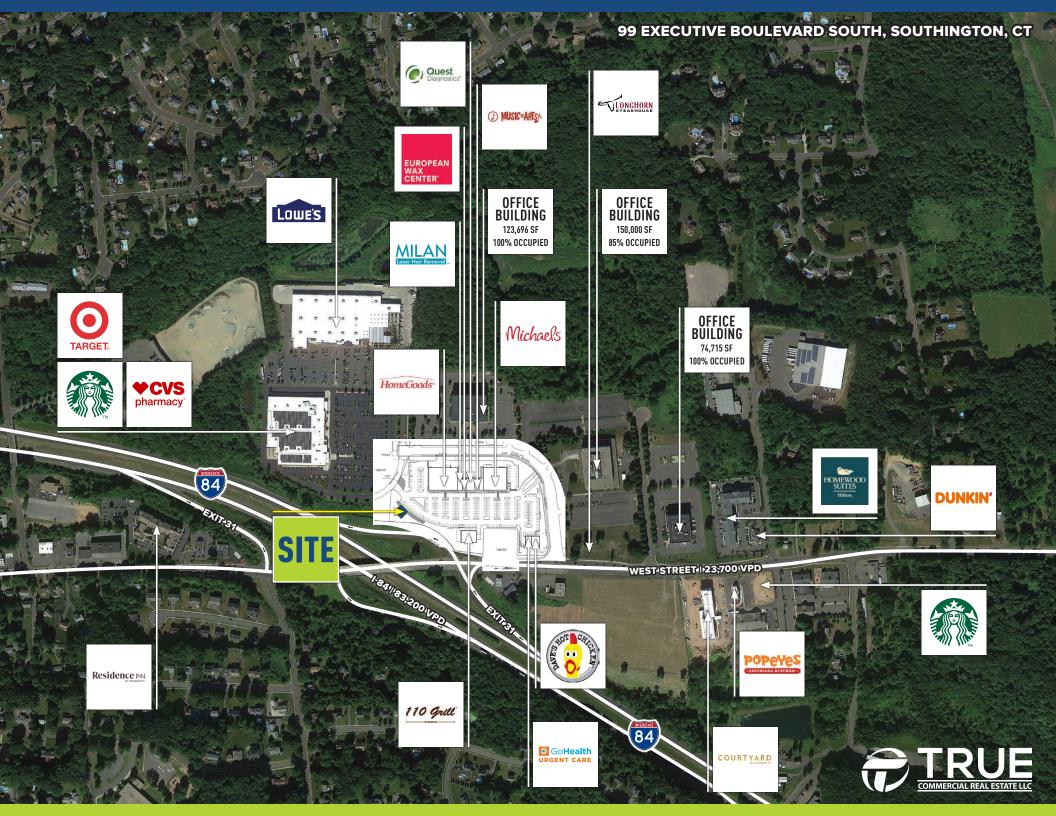

83,200 VPD 1-84

**23,700 VPD** WEST ST.

A TRUE EXCLUSIVE...
CALL FOR THE
DETAILS!

AGENT:

TYLER LYMAN 203.529.4639 tl@truecre.com

This information provided in this marketing package has been obtained from sources believed reliable, but has not been verified for accuracy or completeness. You should conduct a careful, independent investigation of the property and verify all information. Any reliance on this information is solely at your own risk.

## 99 EXECUTIVE BOULEVARD SOUTH, SOUTHINGTON, CT