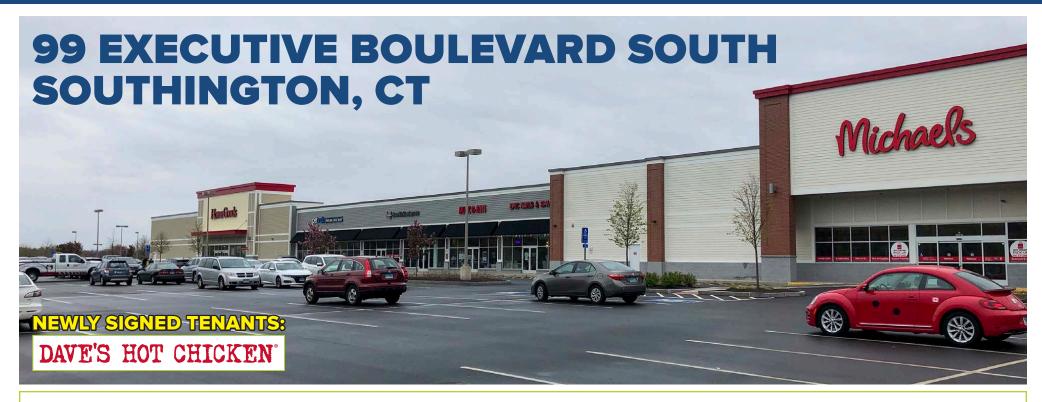

## FOR LEASE: 2,500± SF

## **SOUTHINGTON VILLAGE SHOPS!**

Phase two of Target and Lowe's development now open, junior anchors include Homegoods and Michaels Arts & Crafts!

**DEMOGRAPHICS** 1-Mile 3-Miles 5-Miles **Population** 4,720 34,306 96,498 No. of Household 1.822 14.222 40.302 Ava. Household \$189.245 \$150,108 \$129,786 Income