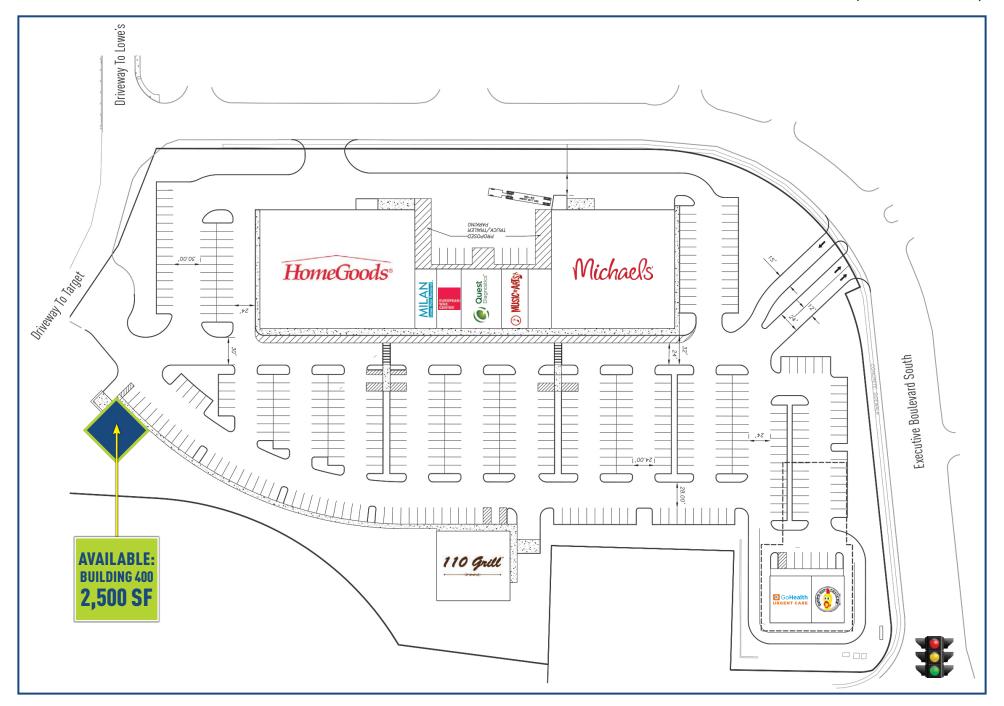

## FOR LEASE: 2,500± SF

## **SOUTHINGTON VILLAGE SHOPS!**

Phase two of Target and Lowe's development now open, junior anchors include Homegoods and Michaels Arts & Crafts!

**DEMOGRAPHICS** 1-Mile 3-Miles 5-Miles **Population** 4,720 34,306 96,498 No. of Household 1.822 14.222 40.302 Ava. Household \$189.245 \$150,108 \$129,786 Income