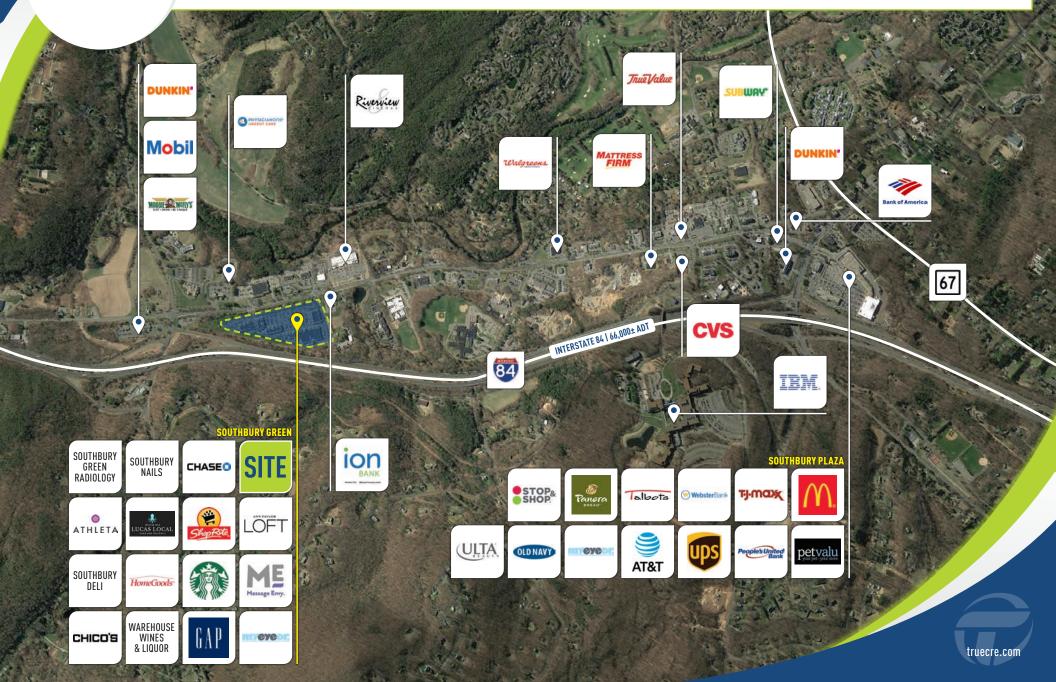

#### **SPACE AVAILABLE**

This highly visible location just off Interstate 84 and right on the main drag logs a daily traffic count of  $20,000 \pm$  vehicles!

AREA RETAILERS: HomeGoods, ShopRite, Gap, Starbucks, Ann Taylor LOFT, Athleta, Massage Envy and many more!

#### **JOIN AN INCREDIBLE TENANT LINEUP:**

HomeGoods | Shop Rite | Gap | Starbucks | Massage Envy | Merle Norman Cosmetics Vein Clinics of America | Ann Taylor LOFT | Lucas Local & More!