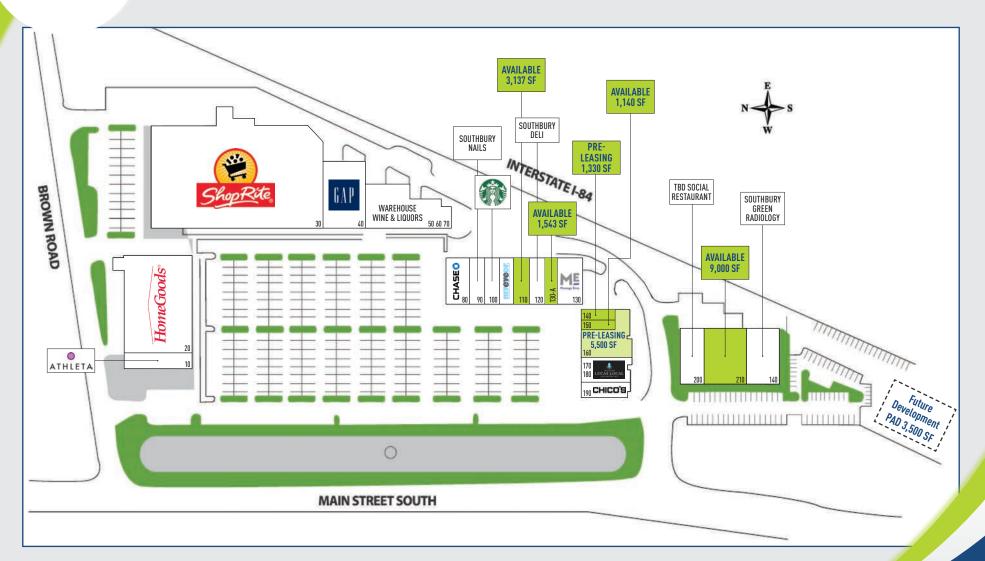

# LEASING: 1,543 SF-9,000 SF

#### **SPACE AVAILABLE**

This highly visible location just off Interstate 84 and right on the main drag logs a daily traffic count of  $20,000 \pm$  vehicles!

AREA RETAILERS: HomeGoods, ShopRite, Gap, Starbucks, Ann Taylor LOFT, Athleta, Massage Envy and many more!