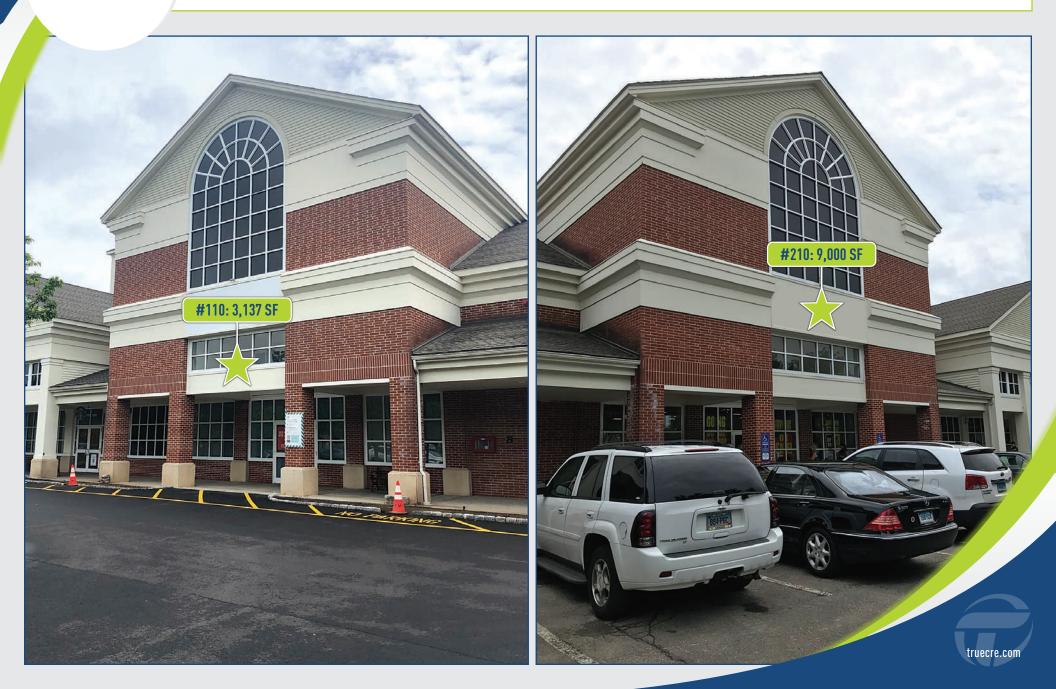

OLD \$** 3 mile: \$101,992 5 miles: \$120,557 7 miles: \$128,862

# LEASING: 1,543 SF-9,000 SF

#### **SPACE AVAILABLE**

This highly visible location just off Interstate 84 and right on the main drag logs a daily traffic count of  $20,000 \pm$  vehicles!

AREA RETAILERS: HomeGoods, ShopRite, Gap, Starbucks, Ann Taylor LOFT, Athleta, Massage Envy and many more!



ATHLETA

This information provided in this marketing package has been obtained from sources believed reliable, but has not been verified for accuracy or completeness. You should conduct a careful, independent investigation of the property and verify all information. Any reliance on this information is solely at your own risk.

#### A TRUE EXCLUSIVE... CALL FOR THE DETAILS!

AGENTS: Richard Schnider 203.762.6173 | rs@truecre.com





truecre.co

#### **JOIN AN INCREDIBLE TENANT LINEUP:**

HomeGoods | Shop Rite | Gap | Starbucks | Massage Envy | Merle Norman Cosmetics Vein Clinics of America | Ann Taylor LOFT | Lucas Local & More!