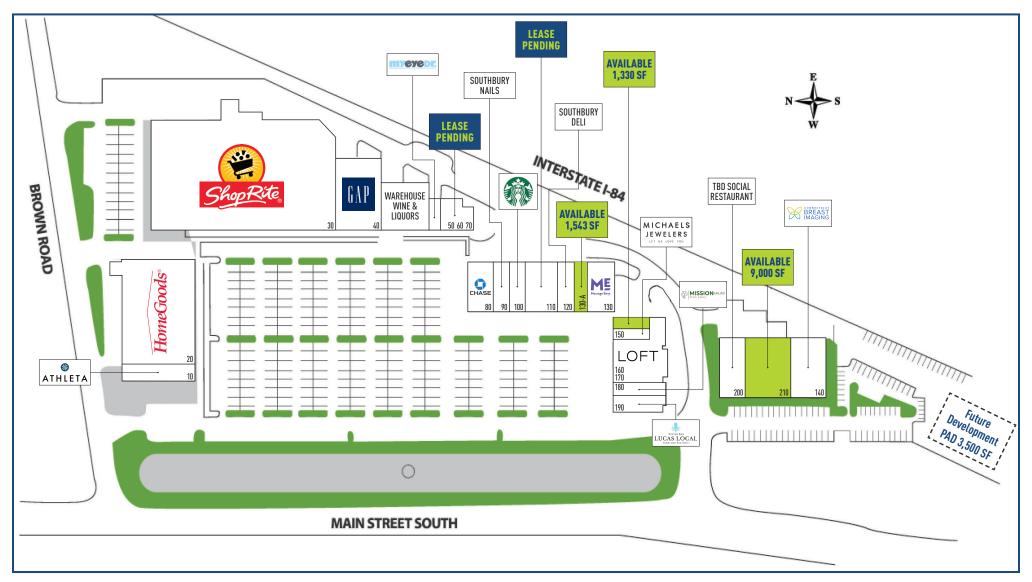

# FOR LEASE: 1,330 SF - 9,000 SF

### **SPACE AVAILABLE**

This highly visible location just off Interstate 84 and right on the main drag logs a daily traffic count of 20,000± vehicles!

## JOIN AN INCREDIBLE TENANT LINEUP:

HomeGoods | Shop Rite | Gap | Starbucks | Massage Envy | Merle Norman Cosmetics Michaels Jewelers | Vein Clinics of America | Ann Taylor LOFT | Lucas Local & More!