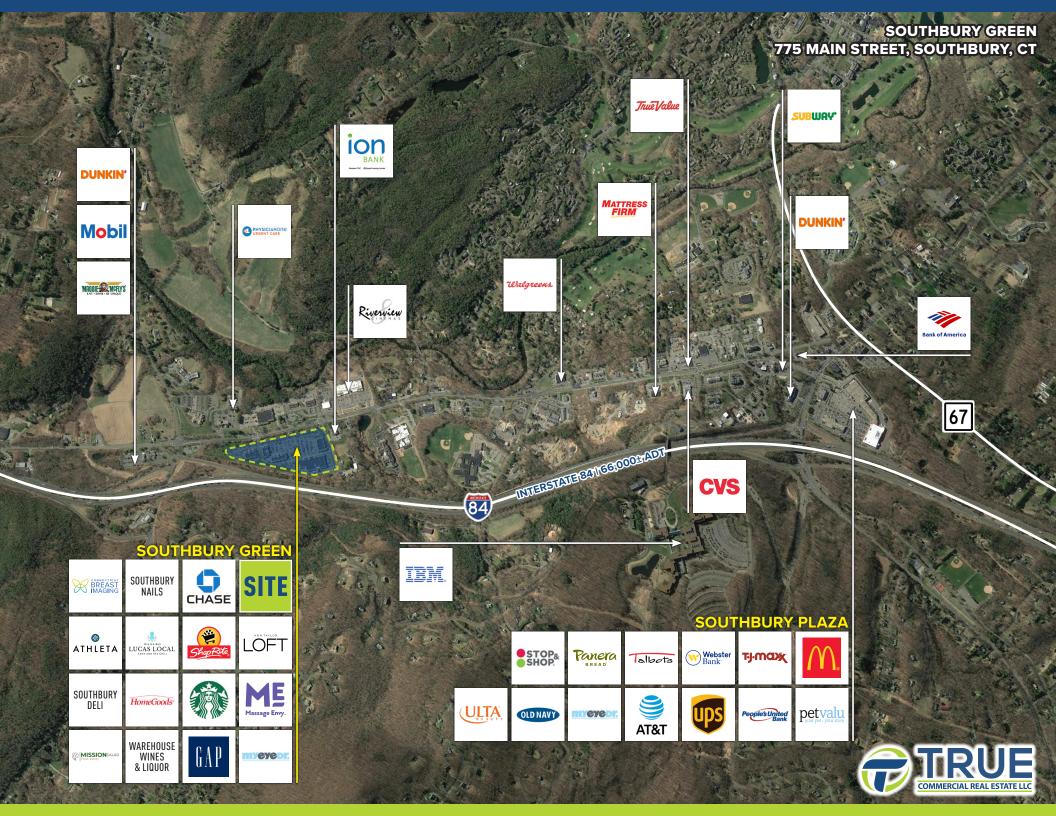

**AREA RETAILERS:** 

### **SPACE AVAILABLE**

This highly visible location just off Interstate 84 and right on the main drag logs a daily traffic count of 20,000± vehicles!