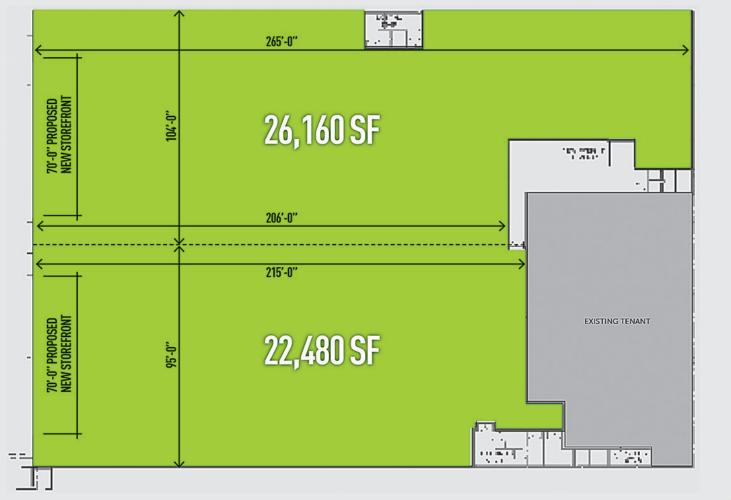

#### **ANCHOR SPACE - FLOOR PLAN 25,000 SF**

5 .....

۲ 征 谷 子田子 **(0)** -\* **TENANT SIGN** TENANT SIGN STREET, STREET, tion tall Streets or The Route and Martin Martin R. Barriston Protes ... ----DR-37272.---