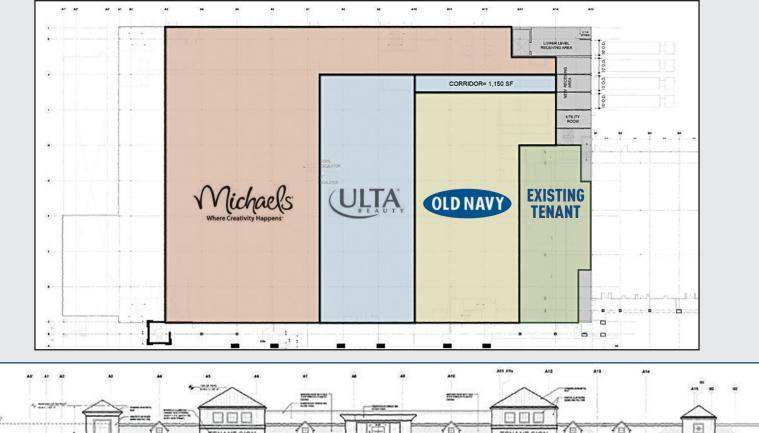

#### **JR. ANCHOR SPACE - FLOOR PLAN** 48,640 SF LOWER LEVEL CAN BE SUBDIVIDED AS INDICATED