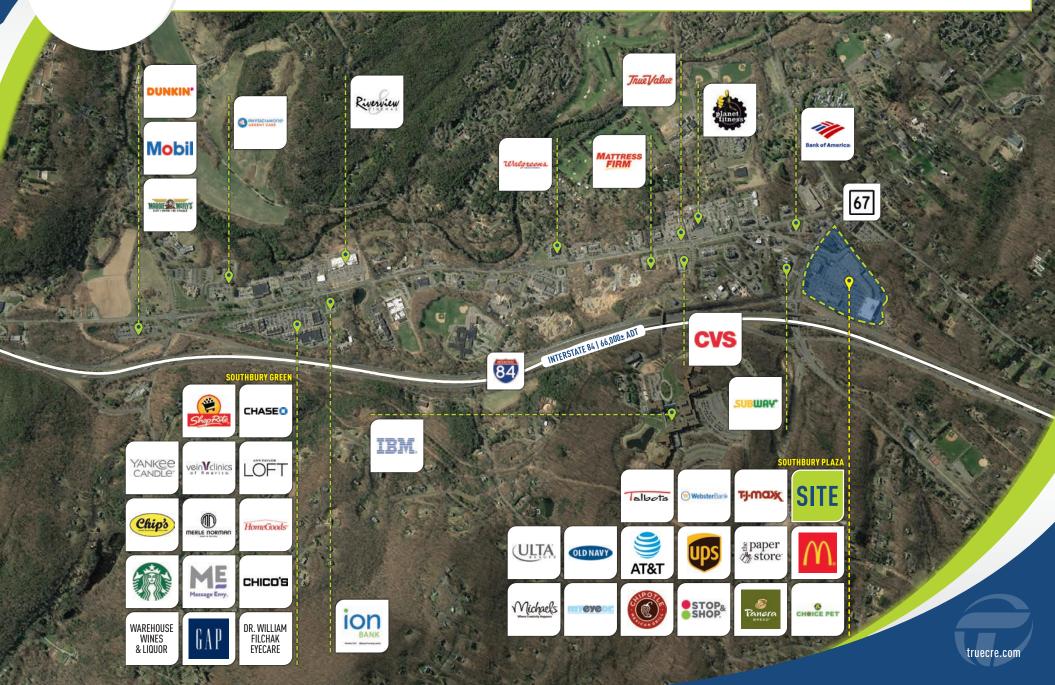

**CO-TENANTS:** Stop & Shop, TJ Maxx, Talbots, AT&T, UPS Store, Old Navy, The Paper Store, Panera Bread, Chipotle, ULTA and many more!

This information provided in this marketing package has been obtained from sources believed reliable, but has not been verified for accuracy or completeness. You should conduct a careful, independent investigation of the property and verify all information. Any reliance on this information is solely at your own risk.