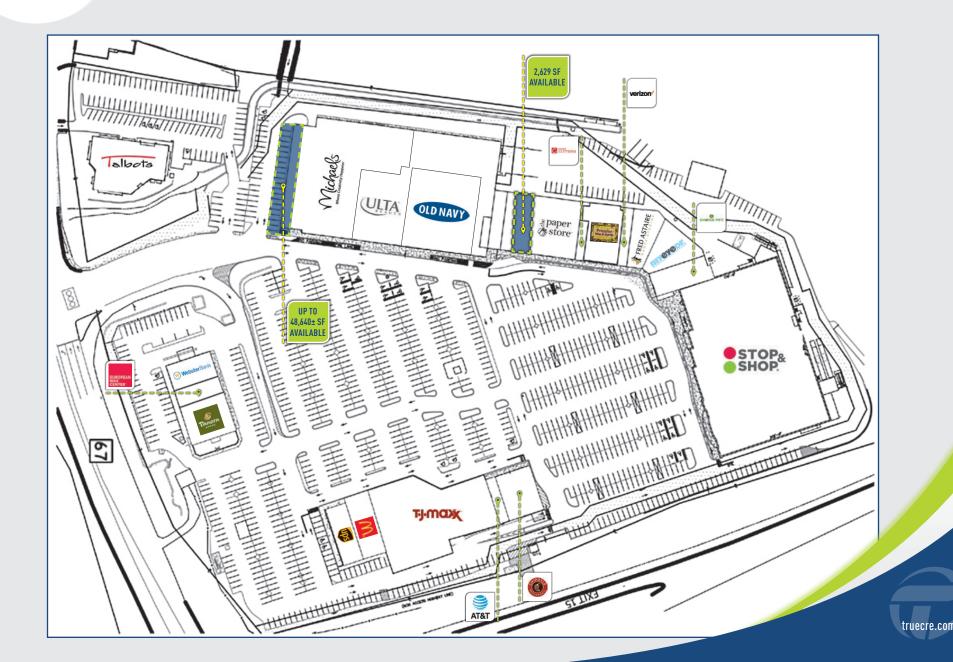

# LEASING: 1,692 SF-48,640± SF

#### **JR. ANCHOR SPACE - FLOOR PLAN** 48,640 SF LOWER LEVEL CAN BE SUBDIVIDED AS INDICATED