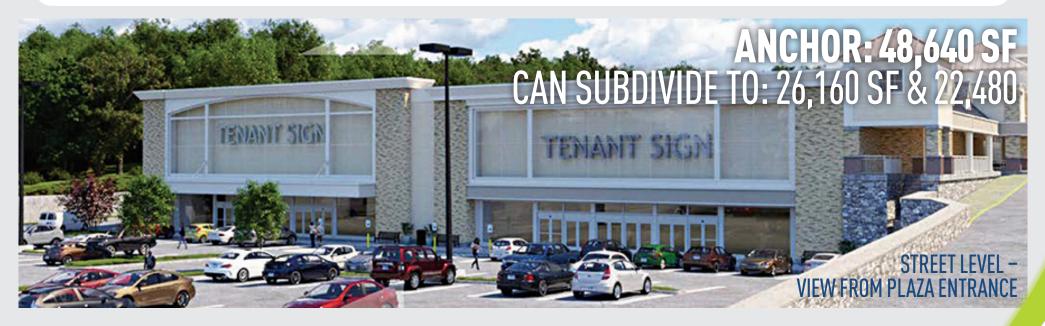

# LEASING: 1,692 SF-48,640± SF

#### (CAN BE SUBDIVIDED) ANCHOR & JUNIOR ANCHOR IN HIGH VOLUME CENTER!

Easy on/off access to I-84 make this a prominent retail shopping destination! Remodeled Anchor & Jr. Anchor space with new façade and signage to maximize visibility!