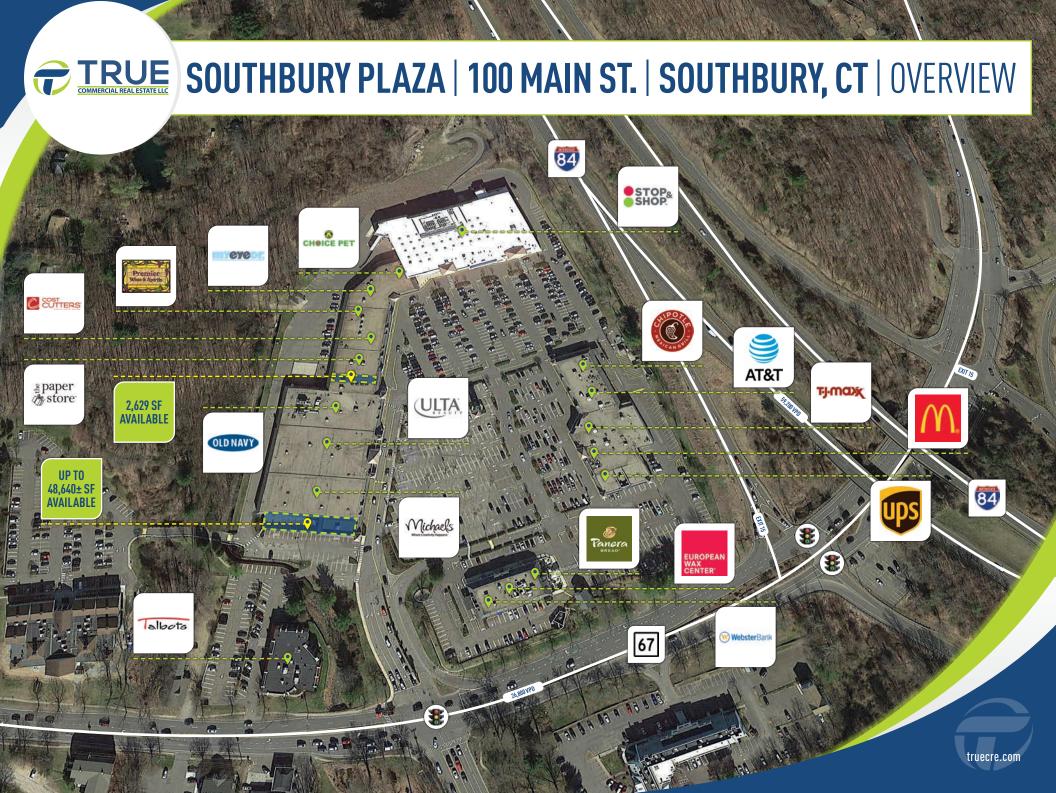

**CO-TENANTS:** Stop & Shop, TJ Maxx, Talbots, AT&T, UPS Store, Old Navy, The Paper Store, Panera Bread, Chipotle, ULTA and many more!

This information provided in this marketing package has been obtained from sources believed reliable, but has not been verified for accuracy or completeness. You should conduct a careful, independent investigation of the property and verify all information. Any reliance on this information is solely at your own risk.

#### AGENTS:

Jason Wuchiski 203.529.6943 | jw@truecre.com

Tyler Lyman 203.529.4639 | tl@truecre.com

WITH STOP & SHOP, PANERA, T.J. MAXX, OLD NAVY, ULTA AND MANY OTHER NATIONAL RETAILERS DRAWING THEIR CUSTOMER BASE EVERY DAY, LOOK OUT YOUR WINDOWS AND SAY "HELLO!" TO THOUSANDS OF POTENTIAL NEW CUSTOMERS.