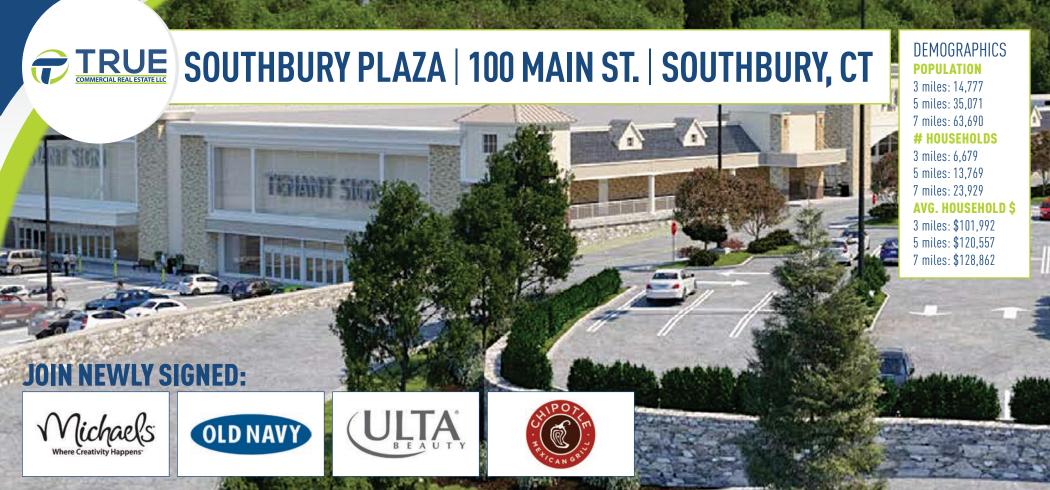

# LEASING: 1,692 SF-48,640± SF

#### (CAN BE SUBDIVIDED) ANCHOR & JUNIOR ANCHOR IN HIGH VOLUME CENTER!

Easy on/off access to I-84 make this a prominent retail shopping destination! Remodeled Anchor & Jr. Anchor space with new façade and signage to maximize visibility!

**CO-TENANTS:** Stop & Shop, TJ Maxx, Talbots, AT&T, UPS Store, Old Navy, The Paper Store, Panera Bread, Chipotle, ULTA and many more!

This information provided in this marketing package has been obtained from sources believed reliable, but has not been verified for accuracy or completeness. You should conduct a careful, independent investigation of the property and verify all information. Any reliance on this information is solely at your own risk.