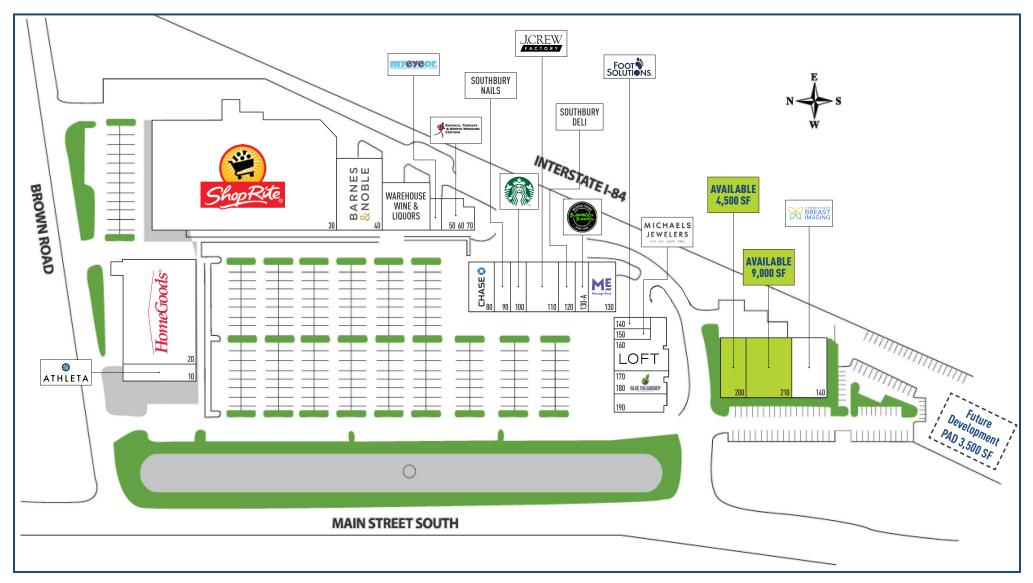

# FOR LEASE: 4,500 SF - 9,000 SF

### JOIN AN INCREDIBLE TENANT LINEUP:

HomeGoods | Shop Rite | Physical Therapy & Sports Medicine Centers Starbucks | J.Crew Factory | Massage Envy | Michaels Jewelers Ann Taylor LOFT | CT Breast Imaging & More!