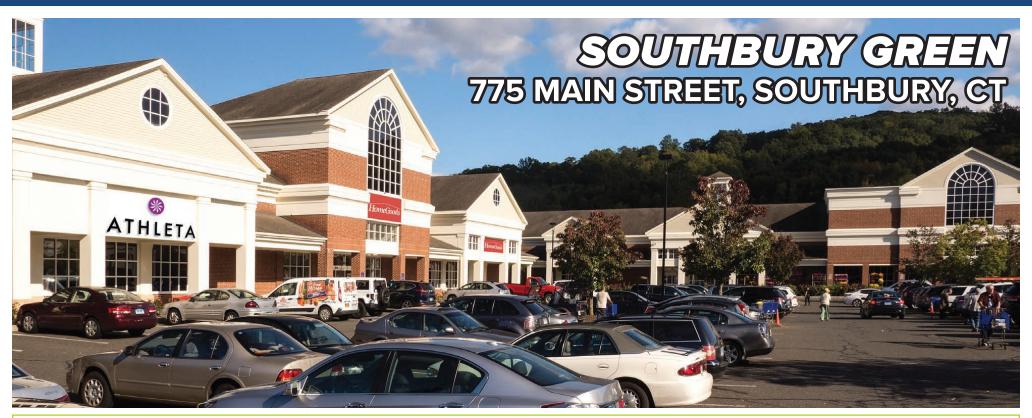

#### SOUTHBURY GREEN 775 MAIN STREET, SOUTHBURY, CT

## **ONE FULLY BUILT-OUT RESTAURANT SPACE**

This highly visible location just off Interstate 84 and right on the main drag logs a daily traffic count of 20,000± vehicles!

|  | DEMOGRAPHICS          |           |           |           |
|--|-----------------------|-----------|-----------|-----------|
|  |                       | 3-Miles   | 5-Miles   | 7-Miles   |
|  | Population            | 18,170    | 34,855    | 62,361    |
|  | Number of Household   | 8,231     | 14,641    | 25,217    |
|  | Avg. Household Income | \$161,117 | \$170,165 | \$172,140 |