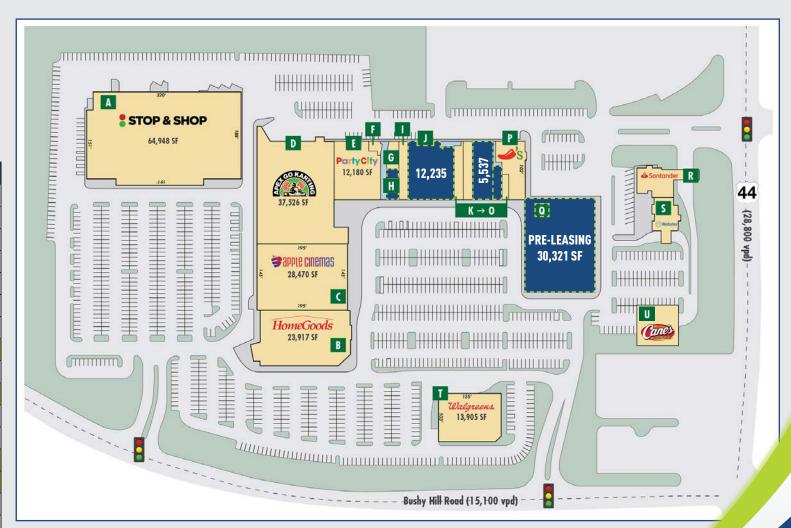

### TRUE SIMSBURY COMMONS | SIMSBURY, CT | SITE PLAN

| TENANT                       | RSF    |
|------------------------------|--------|
| A Stop & Shop                | 64,948 |
| B HomeGoods                  | 23,917 |
| C Apple Cinemas              | 28,470 |
| D Apex Go Karting            | 37,526 |
| E Party City                 | 12,180 |
| F TCBY Storage               | 500    |
| G Deco Nails                 | 1,545  |
| H AVAILABLE                  | 1,721  |
| I Luna Pizza                 | 2,500  |
| J AVAILABLE                  | 12,235 |
| K Huntington Learning Center | 2,440  |
| L Jenny Craig Weight Loss    | 2,444  |
| M AVAILABLE                  | 5,537  |
| N AVAILABLE                  | 1,864  |
| O TCBY                       | 796    |
| P Chili's                    | 6,146  |
| Q PRE-LEASING                | 30,321 |
| R Santander Bank             | 4,100  |
| S Webster Bank               | 4,147  |
| T Walgreens                  | 13,905 |
| U Raising Cane's             | 6,400  |