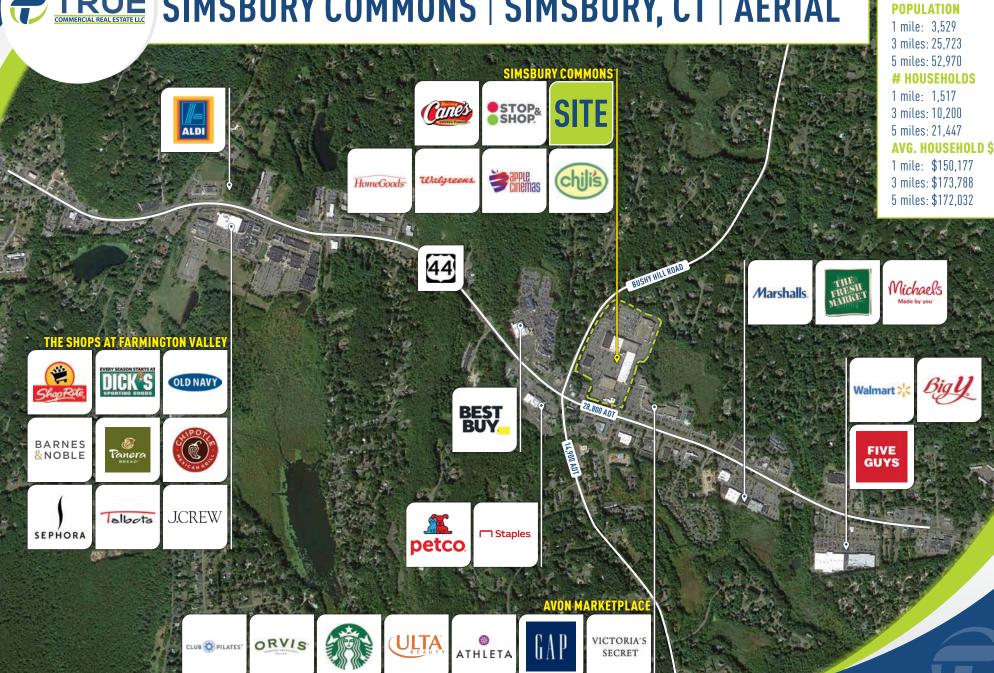

## TRUE SIMSBURY COMMONS | SIMSBURY, CT | AERIAL

**DEMOGRAPHICS** 

AREA RETAILERS: Marshalls, Michael's, The Fresh Market, ULTA, Athleta, GAP, Victoria's Secret, ShopRite, Dick's Sporting Goods, and many more.

28,800± ADT