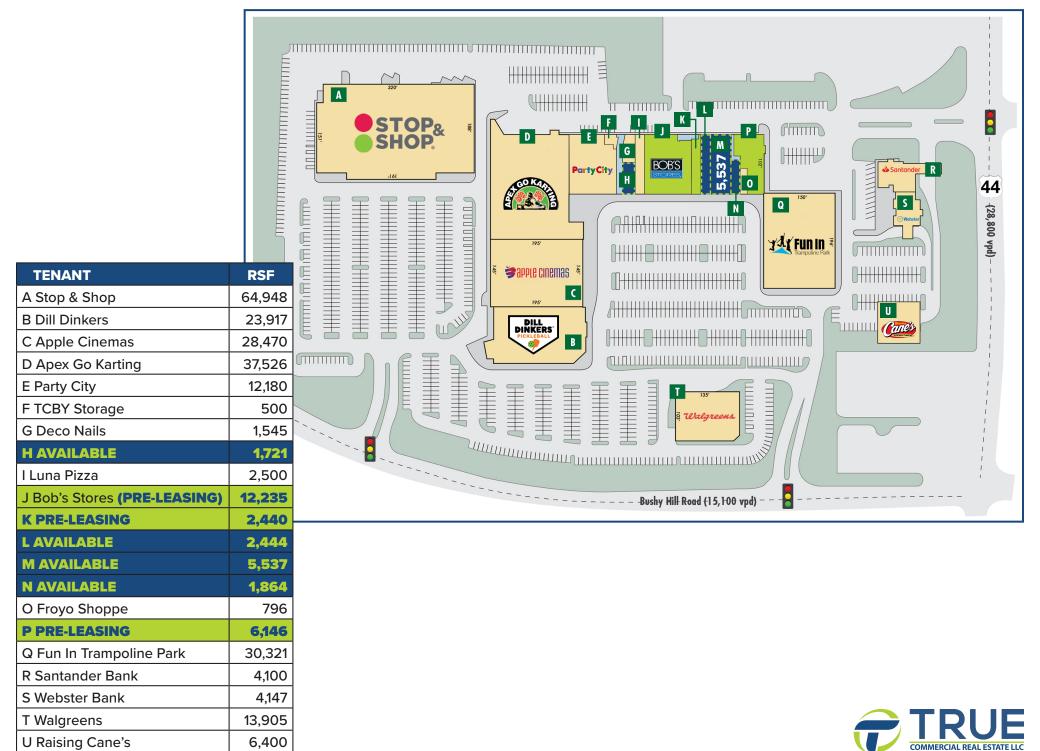

## FOR LEASE: 1,721 SF -30,666 SF

- » Join one of the markets most dominant power centers in the Rt. 44 corridor.
- » Strong regional center with heavy traffic, great access and incredible co-tenants.

| DEMOGRAPHICS             |           |           |           |
|--------------------------|-----------|-----------|-----------|
|                          | 1-Mile    | 3-Miles   | 5-Miles   |
| Population               | 3,529     | 25,723    | 52,970    |
| No. of Household         | 1,517     | 10,200    | 21,447    |
| Avg. Household<br>Income | \$150,177 | \$173,788 | \$172,032 |
| 28,800± ADT              |           |           |           |

#### SIMSBURY COMMONS, SIMSBURY, CT 5. 7 SIMSBURY COMMONS SITE CRICKEN FINGERS STOP& TAX Fun In ALDI BOB'S STORES, **⁄**S. **P**apple **Cinemas** FRQUE Walgreens THE FRESH MARKE Marshalls. BEST BUY 44 Michaels Made by you HomeGoods **THE SHOPS** FARMINGTON Shop Rite EVERY SEASON STARTS AT DICKS SPORTING GOODS OLD NAVY Walmart 🔀 11 28,800 BARNES &NOBLE Panera BREAD ADT petco. Staples. FIVE GUYS J.CREW albots SEPHORA AVON MARKETPLACE GAP ORVIS \* VICTORIA'S CLUB 🚯 PILATES' ATHLETA SECRET