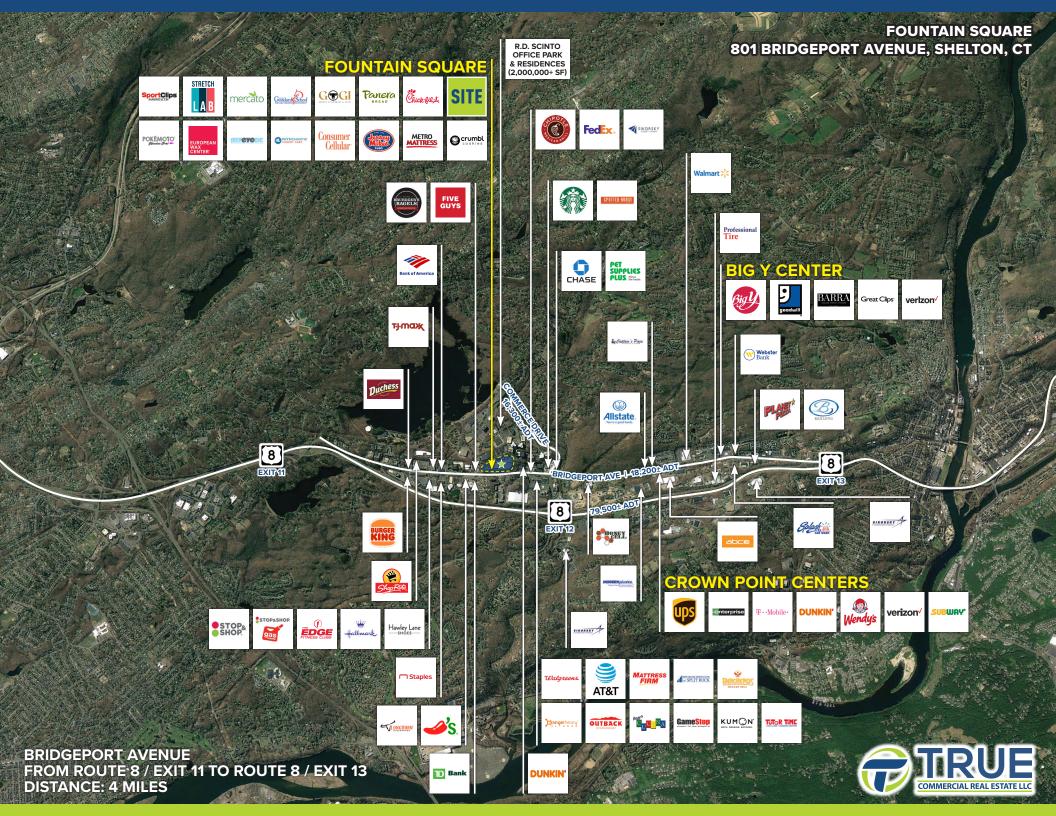

## FOUNTAIN SQUARE 801 BRIDGEPORT AVENUE, SHELTON, CT

| DEMOGRAPHICS          |                |
|-----------------------|----------------|
|                       | PRIMARY 3-MILE |
| Area Population       | 33,656         |
| Households            | 13,631         |
| Avg. Household Income | \$143,925±     |
| Total Businesses      | 1,939          |
| Total Employees       | 39,317         |

25,000± VPD