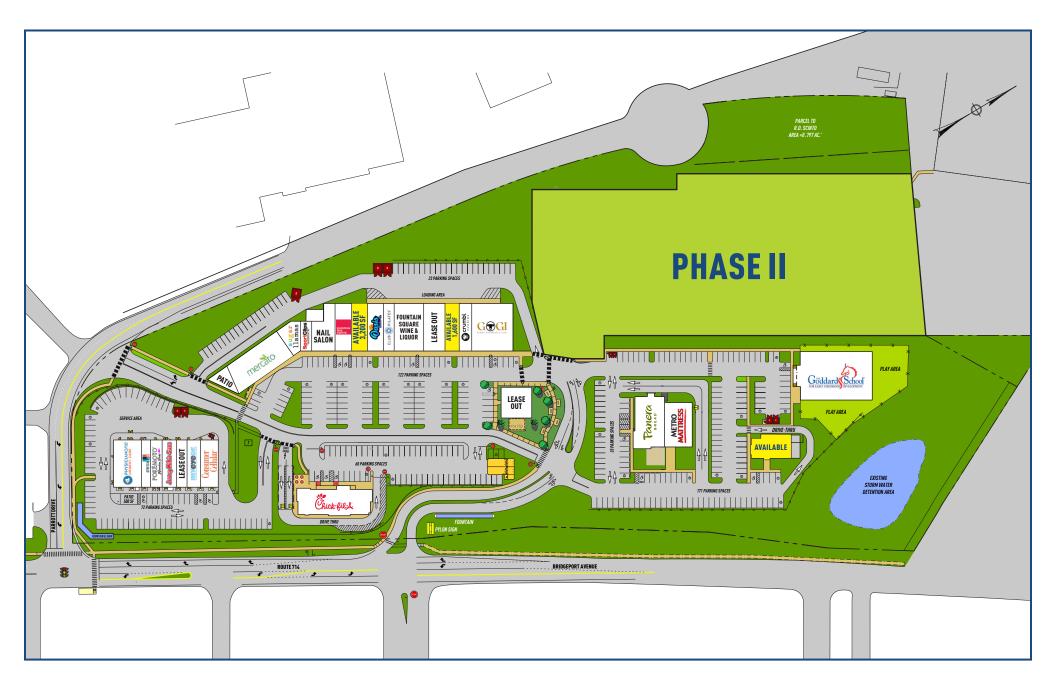

# FOR LEASE: 1,600 SF -3,200 SF

#### **ONE PAD AVAILABLE**

Over 20,000 commuters per day travel to work in Shelton's 3,000,000± SF of retail, commercial and industrial businesses. Our new retail development is in the heart of the city, with a pedestrian connection to the nearby corporate parks and just minutes from Rt. 8, the main commuter route from Fairfield and New Haven counties!