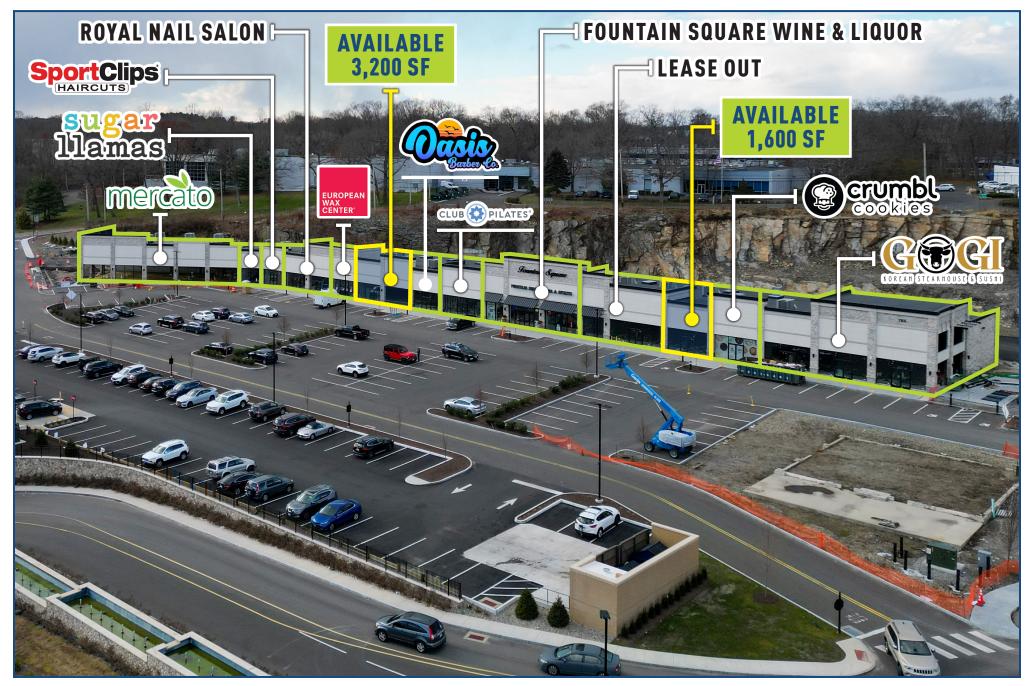

# FOR LEASE: 1,600 SF -3,200 SF

#### **ONE PAD AVAILABLE**

Over 20,000 commuters per day travel to work in Shelton's 3,000,000± SF of retail, commercial and industrial businesses. Our new retail development is in the heart of the city, with a pedestrian connection to the nearby corporate parks and just minutes from Rt. 8, the main commuter route from Fairfield and New Haven counties!

#### **BEST-IN-CLASS ARCHITECTURE**

Complimenting the built environment are extensive plantings, park benches, fountains, stone retaining walls and granite curbing.