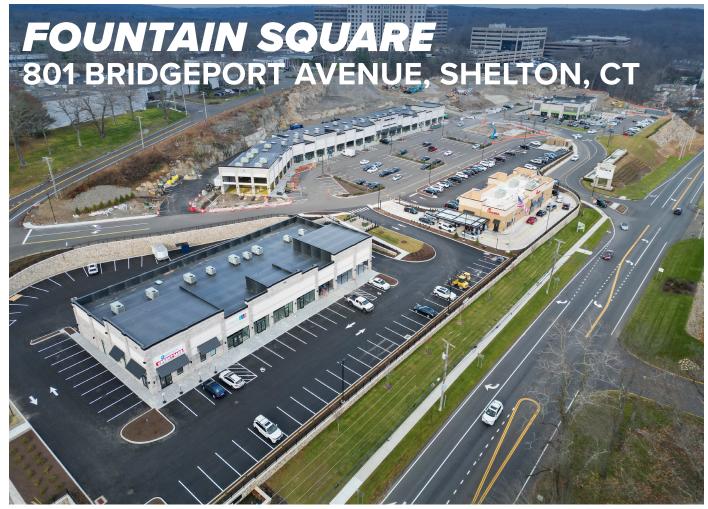

## FOUNTAIN SQUARE 801 BRIDGEPORT AVENUE, SHELTON, CT

#### **ONE PAD AVAILABLE**

Over 20,000 commuters per day travel to work in Shelton's 3,000,000± SF of retail, commercial and industrial businesses. Our new retail development is in the heart of the city, with a pedestrian connection to the nearby corporate parks and just minutes from Rt. 8, the main commuter route from Fairfield and New Haven counties!