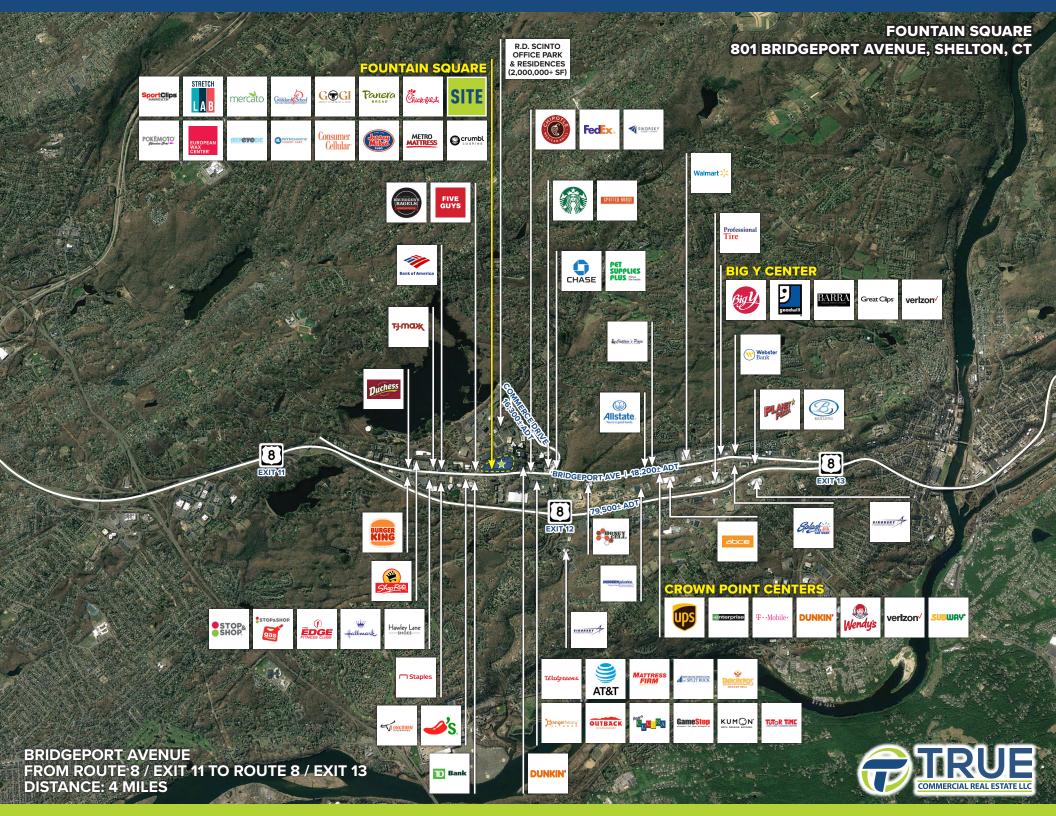

### **ONE PAD AVAILABLE**

Over 20,000 commuters per day travel to work in Shelton's 3,000,000± SF of retail, commercial and industrial businesses. Our new retail development is in the heart of the city, with a pedestrian connection to the nearby corporate parks and just minutes from Rt. 8, the main commuter route from Fairfield and New Haven counties!

## FOUNTAIN SQUARE 801 BRIDGEPORT AVENUE, SHELTON, CT