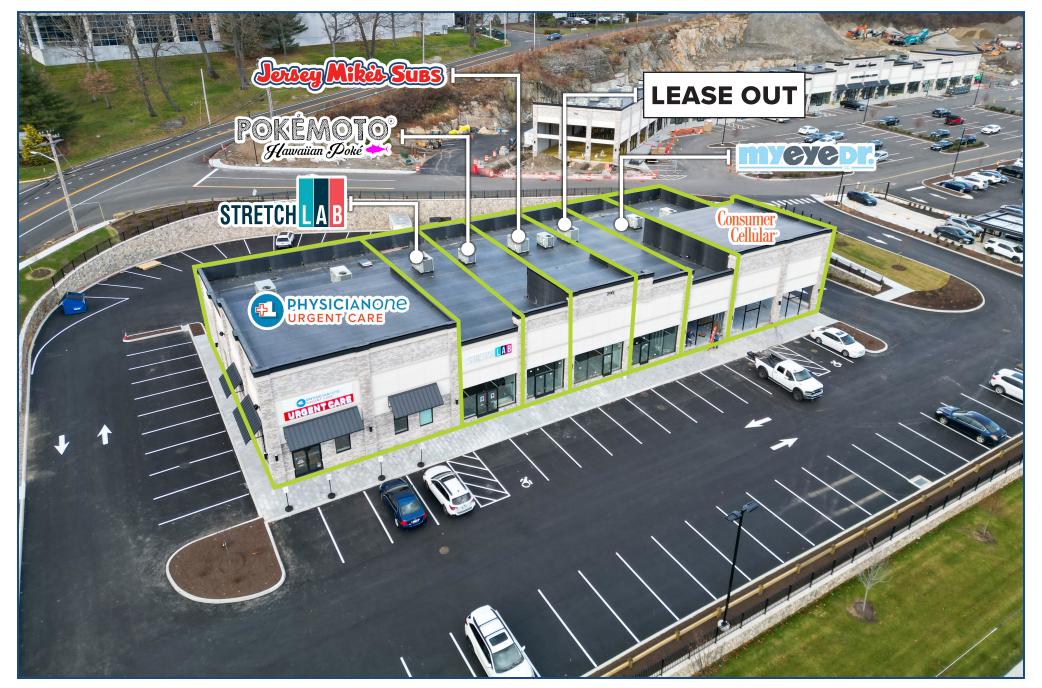

25±     |
| Total Businesses      | 1,939          |
| Total Employees       | 39,317         |

25,000± VPD

A TRUE EXCLUSIVE...
CALL FOR THE
DETAILS!

AGENTS:
DOMINICK MUSILLI
203.529.4629
dm@truecre.com

TYLER LYMAN 203.529.4639 tl@truecre.com

This information provided in this marketing package has been obtained from sources believed reliable, but has not been verified for accuracy or completeness. You should conduct a careful, independent investigation of the property and verify all information. Any reliance on this information is solely at vour own risk.





#### **BEST-IN-CLASS ARCHITECTURE**

Complimenting the built environment are extensive plantings, park benches, fountains, stone retaining walls and granite curbing.







## FOUNTAIN SQUARE 801 BRIDGEPORT AVENUE, SHELTON, CT









## FOUNTAIN SQUARE 801 BRIDGEPORT AVENUE, SHELTON, CT