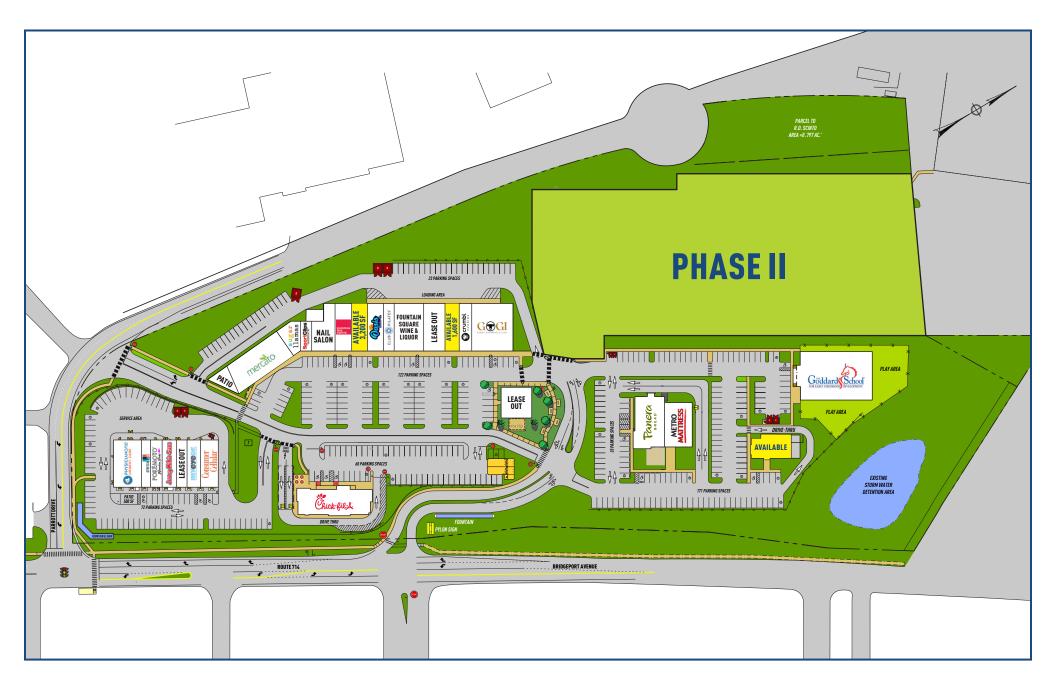

ployees       | 39,317         |

25,000± VPD

A TRUE EXCLUSIVE...
CALL FOR THE
DETAILS!

AGENTS:
DOMINICK MUSILLI
203.529.4629
dm@truecre.com

TYLER LYMAN 203.529.4639 tl@truecre.com

This information provided in this marketing package has been obtained from sources believed reliable, but has not been verified for accuracy or completeness. You should conduct a careful, independent investigation of the property and verify all information. Any reliance on this information is solely at vour own risk.





#### **BEST-IN-CLASS ARCHITECTURE**

Complimenting the built environment are extensive plantings, park benches, fountains, stone retaining walls and granite curbing.







## FOUNTAIN SQUARE 801 BRIDGEPORT AVENUE, SHELTON, CT









## FOUNTAIN SQUARE 801 BRIDGEPORT AVENUE, SHELTON, CT