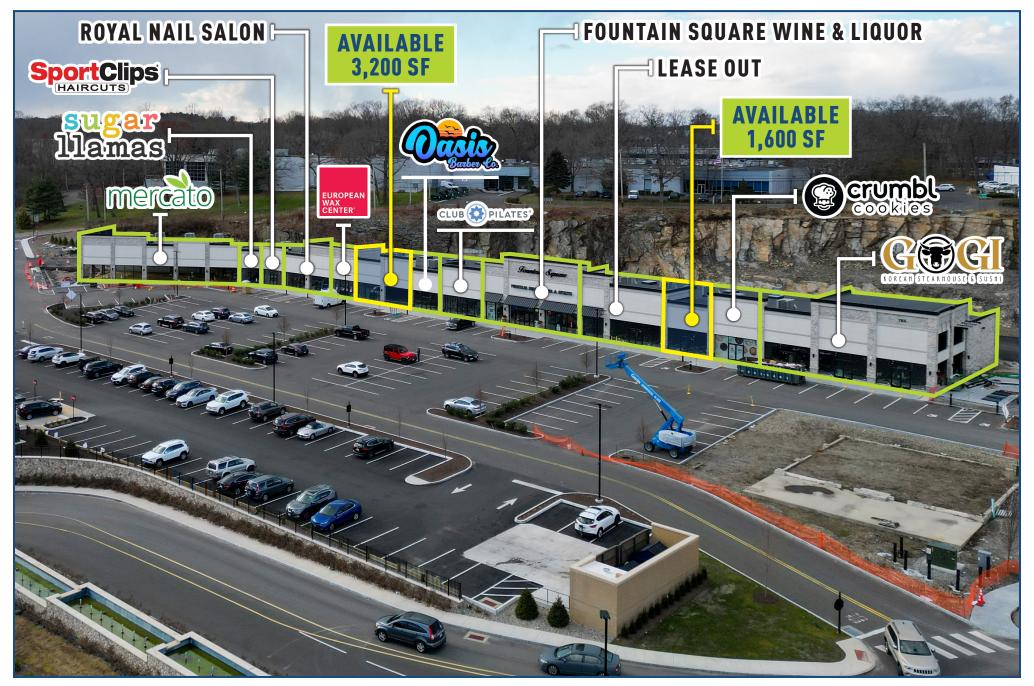

# FOR LEASE: 1,600 SF -3,200 SF

## FOUNTAIN SQUARE 801 BRIDGEPORT AVENUE, SHELTON, CT