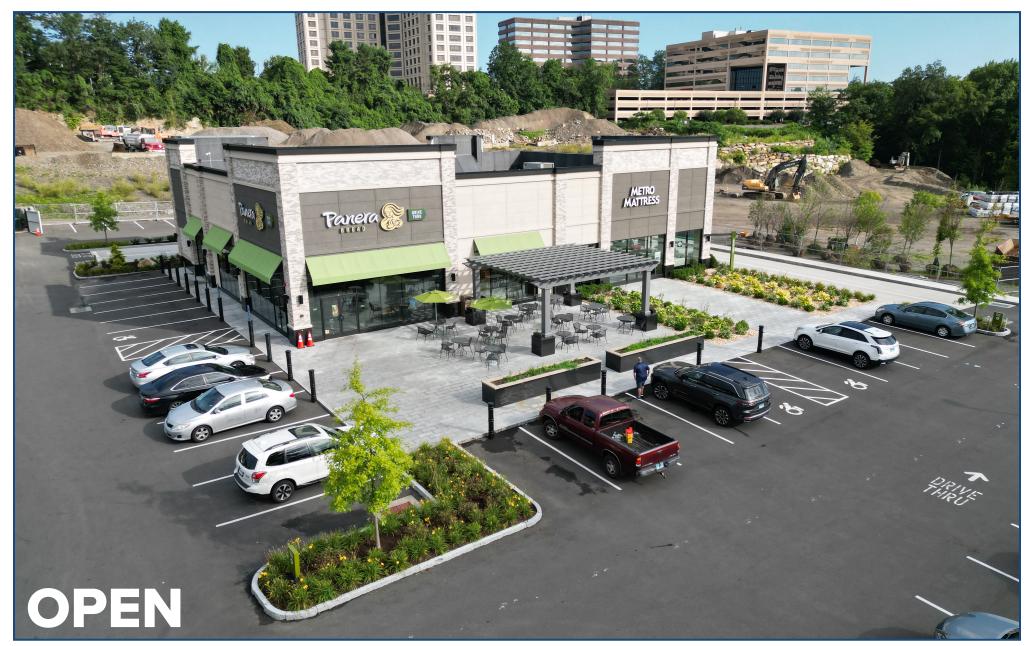

#### **BEST-IN-CLASS ARCHITECTURE**

Complimenting the built environment are extensive plantings, park benches, fountains, stone retaining walls and granite curbing.