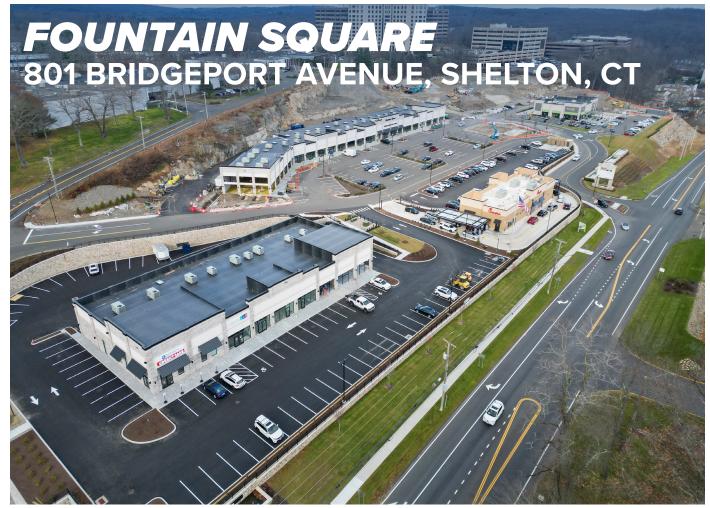

## FOUNTAIN SQUARE 801 BRIDGEPORT AVENUE, SHELTON, CT

### **ONE PAD AVAILABLE**

Over 20,000 commuters per day travel to work in Shelton's 3,000,000± SF of retail, commercial and industrial businesses. Our new retail development is in the heart of the city, with a pedestrian connection to the nearby corporate parks and just minutes from Rt. 8, the main commuter route from Fairfield and New Haven counties!