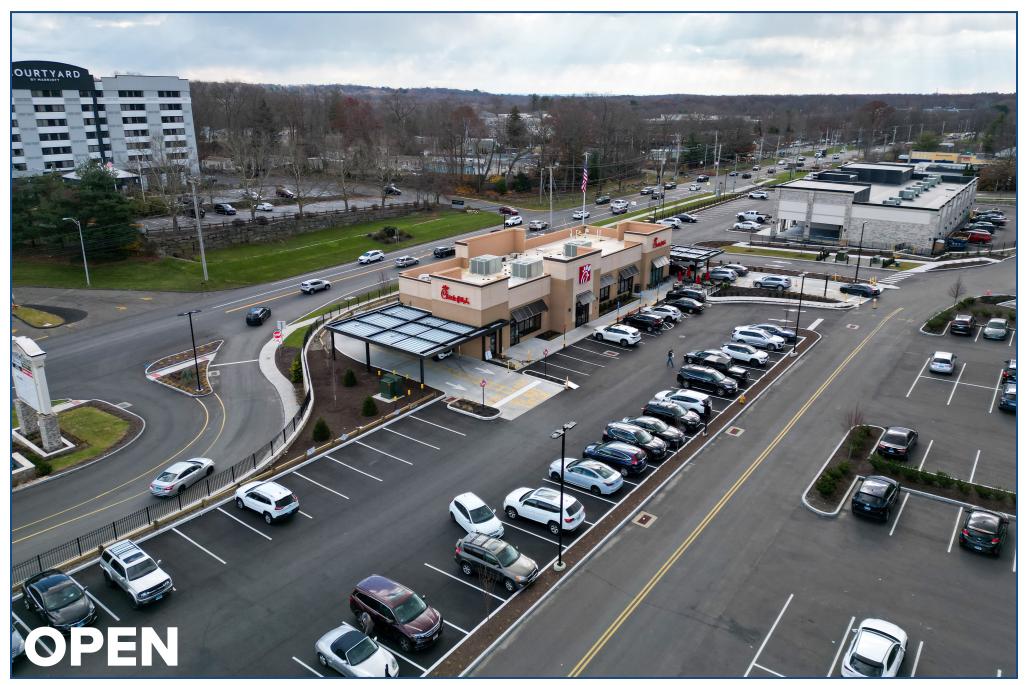

#### **BEST-IN-CLASS ARCHITECTURE**

Complimenting the built environment are extensive plantings, park benches, fountains, stone retaining walls and granite curbing.