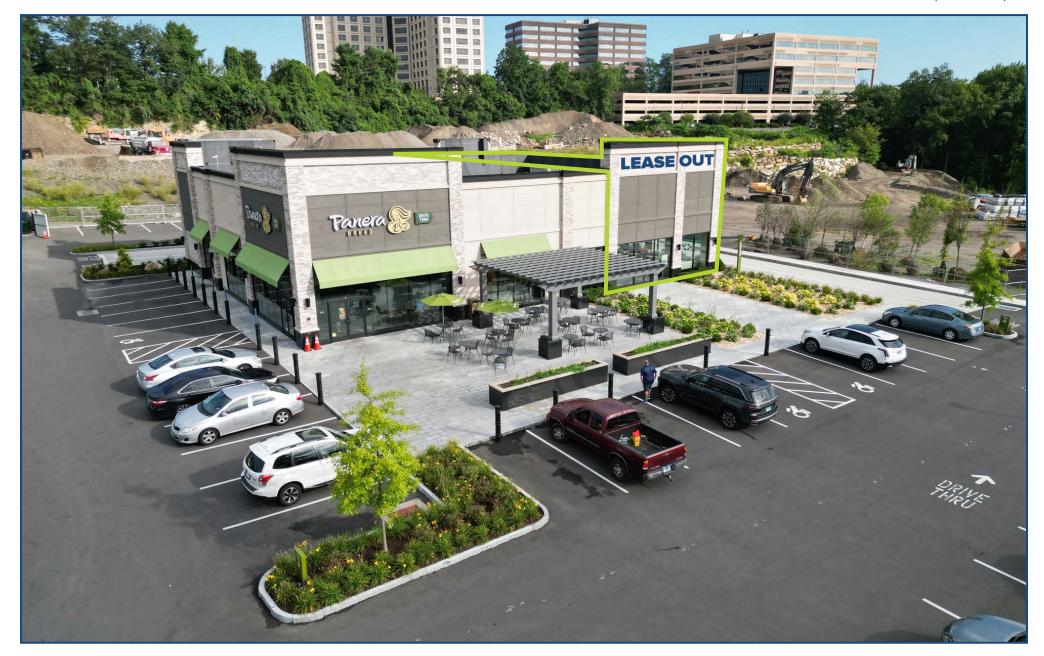

## FOR LEASE: 1,200 SF -2,663± SF PAD

Over 20,000 commuters per day travel to work in Shelton's 3,000,000± SF of retail, commercial and industrial businesses.

Our new retail development is in the heart of the City, with a pedestrian connection to the nearby corporate parks and just minutes from Rt. 8, the main commuter route from Fairfield and New Haven counties!