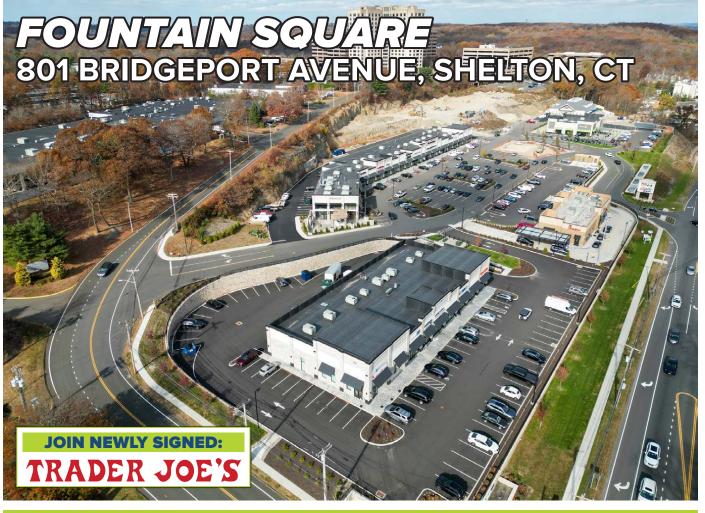

## FOR LEASE: 1,200 SF -2,663± SF PAD

Over 20,000 commuters per day travel to work in Shelton's 3,000,000± SF of retail, commercial and industrial businesses.

Our new retail development is in the heart of the City, with a pedestrian connection to the nearby corporate parks and just minutes from Rt. 8, the main commuter route from Fairfield and New Haven counties!





| DEMOGRAPHICS          |                |
|-----------------------|----------------|
|                       | PRIMARY 3-MILE |
| Area Population       | 35,154         |
| Households            | 14,448         |
| Avg. Household Income | \$162,582      |
| Total Businesses      | 2,658          |
| Total Employees       | 31,278         |

25,000± VPD

A TRUE EXCLUSIVE...
CALL FOR THE
DETAILS!

AGENTS:
DOMINICK MUSILLI