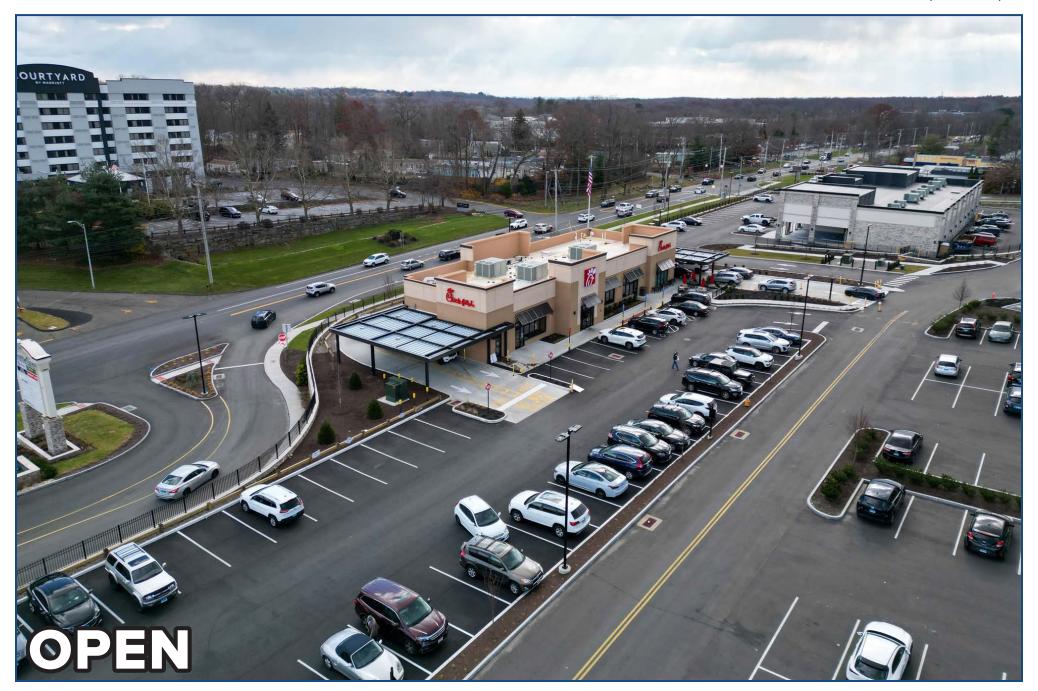

## FOR LEASE: 1,200 SF -2,663± SF PAD

Over 20,000 commuters per day travel to work in Shelton's 3,000,000± SF of retail, commercial and industrial businesses.

Our new retail development is in the heart of the City, with a pedestrian connection to the nearby corporate parks and just minutes from Rt. 8, the main commuter route from Fairfield and New Haven counties!

## **BEST-IN-CLASS ARCHITECTURE**

Complimenting the built environment are extensive plantings, park benches, fountains, stone retaining walls and granite curbing.