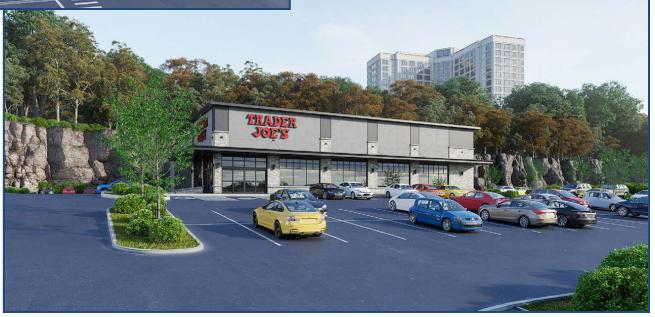

## **BEST-IN-CLASS ARCHITECTURE**

Complimenting the built environment are extensive plantings, park benches, fountains, stone retaining walls and granite curbing.