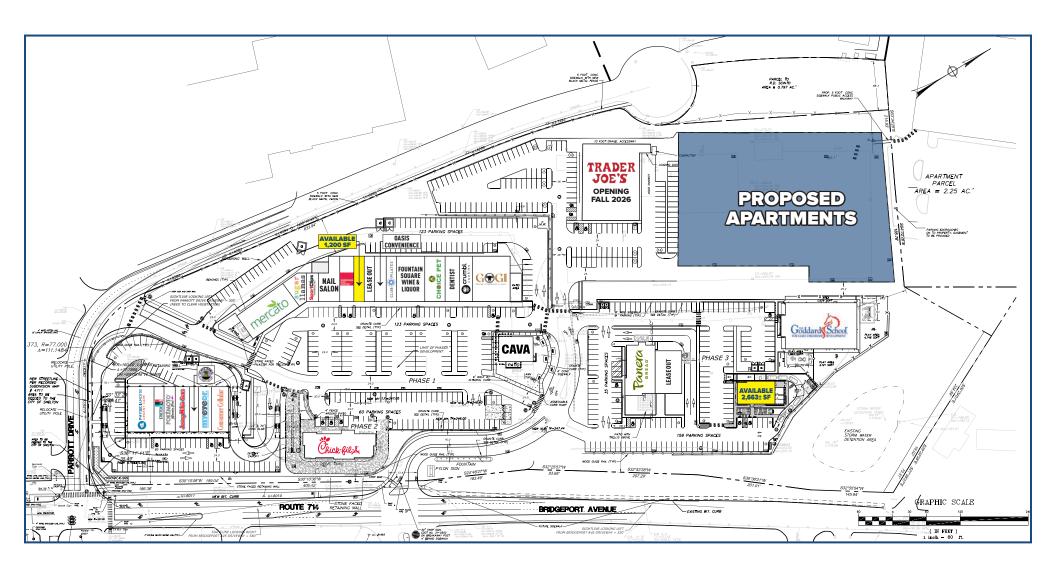

## FOR LEASE: 1,200 SF -2,663± SF PAD

Over 20,000 commuters per day travel to work in Shelton's 3,000,000± SF of retail, commercial and industrial businesses.

Our new retail development is in the heart of the City, with a pedestrian connection to the nearby corporate parks and just minutes from Rt. 8, the main commuter route from Fairfield and New Haven counties!

## FOUNTAIN SQUARE 801 BRIDGEPORT AVENUE, SHELTON, CT