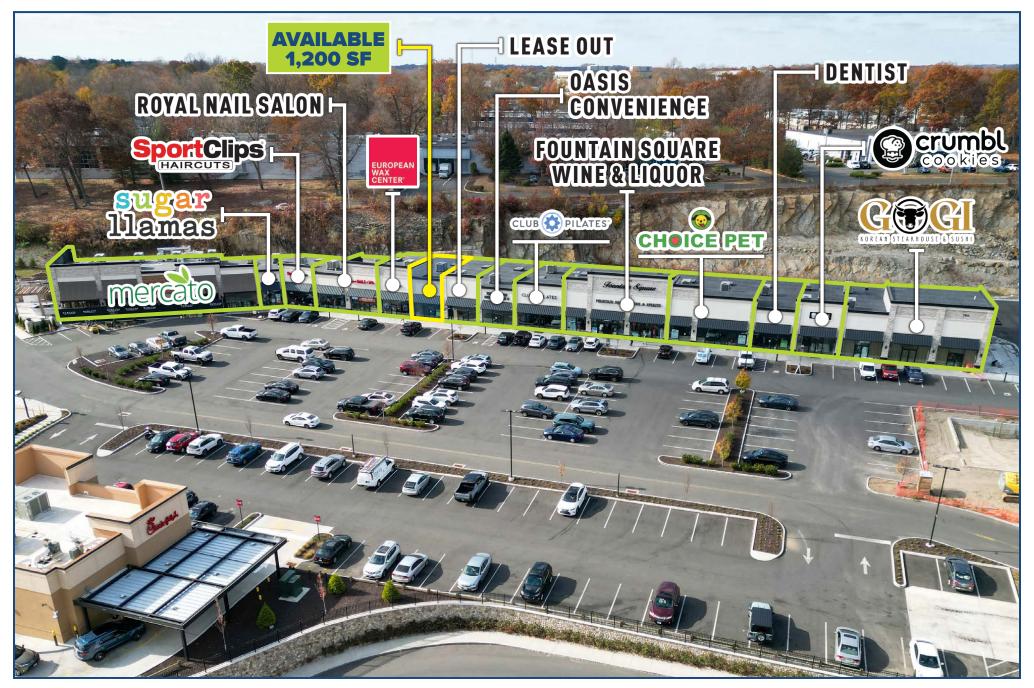

## FOR LEASE: 1,200 SF -2,663± SF PAD

Over 20,000 commuters per day travel to work in Shelton's 3,000,000± SF of retail, commercial and industrial businesses.

Our new retail development is in the heart of the City, with a pedestrian connection to the nearby corporate parks and just minutes from Rt. 8, the main commuter route from Fairfield and New Haven counties!

## FOUNTAIN SQUARE 801 BRIDGEPORT AVENUE, SHELTON, CT