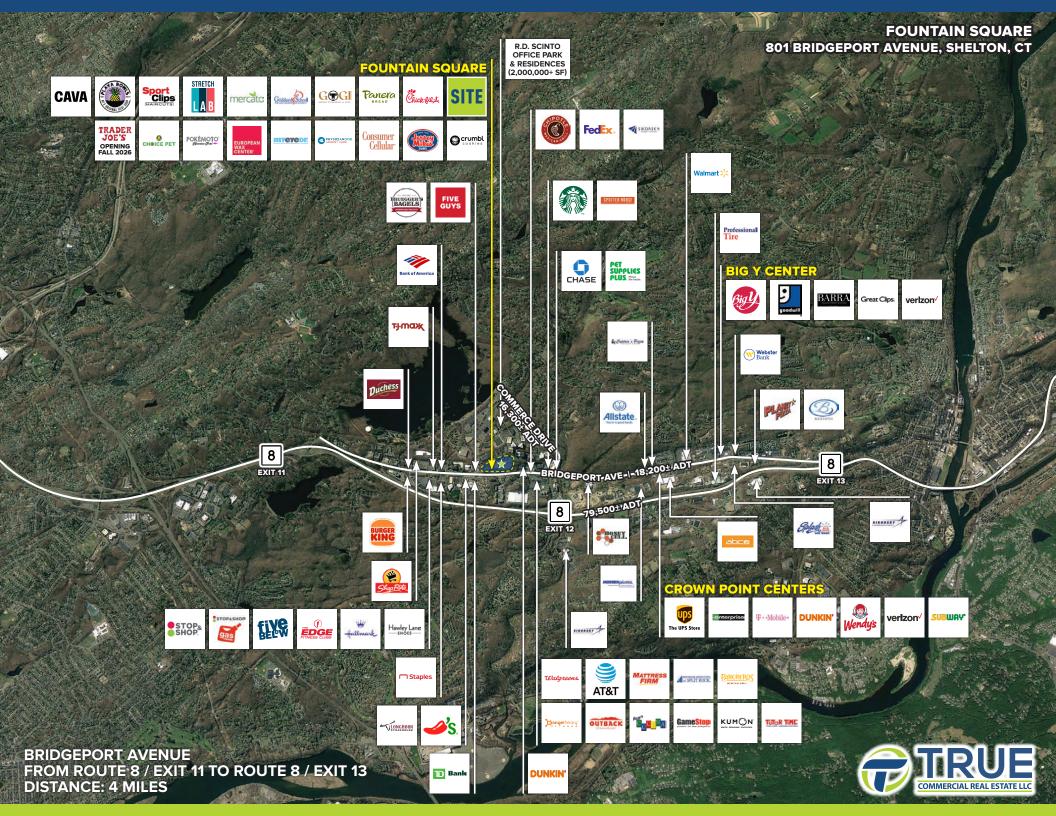

l Businesses      | 2,658          |
| Total Employees       | 31,278         |

25,000± VPD

A TRUE EXCLUSIVE...
CALL FOR THE
DETAILS!

AGENTS:
DOMINICK MUSILLI
203.529.4629
dm@truecre.com

TYLER LYMAN 203.529.4639 tl@truecre.com

This information provided in this marketing package has been obtained from sources believed reliable, but has not been verified for accuracy or completeness. You should conduct a careful, independent investigation of the property and verify all information. Any reliance on this information is solely at your own risk.



## FOUNTAIN SQUARE 801 BRIDGEPORT AVENUE, SHELTON, CT









## **BEST-IN-CLASS ARCHITECTURE**

Complimenting the built environment are extensive plantings, park benches, fountains, stone retaining walls and granite curbing.