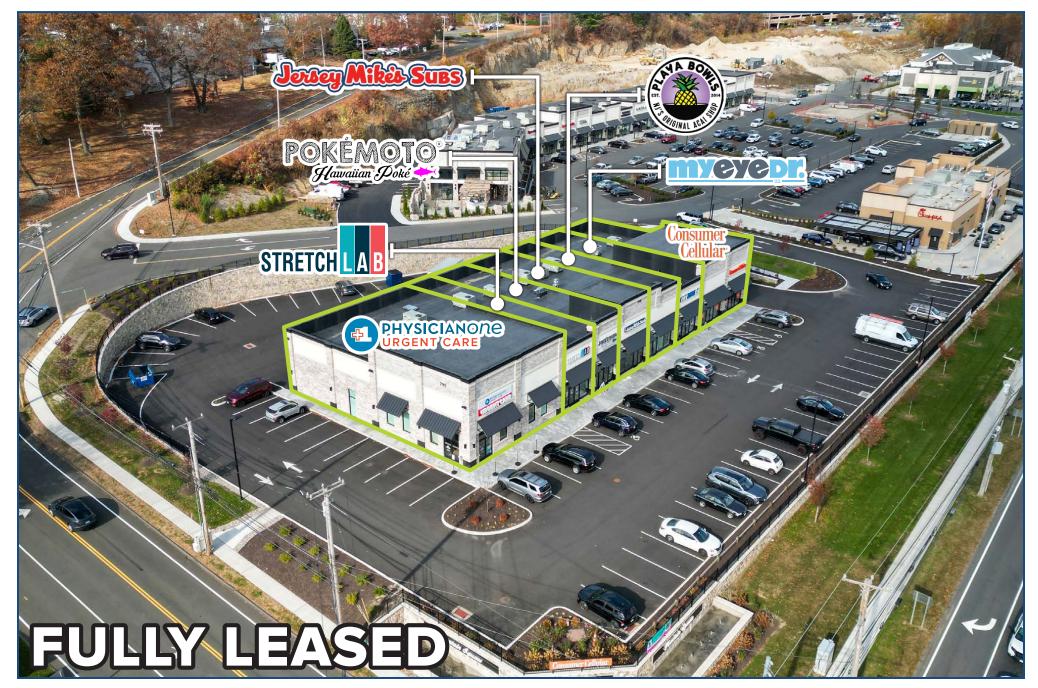

## FOR LEASE: 1,200 SF -2,663± SF PAD

Over 20,000 commuters per day travel to work in Shelton's 3,000,000± SF of retail, commercial and industrial businesses.

Our new retail development is in the heart of the City, with a pedestrian connection to the nearby corporate parks and just minutes from Rt. 8, the main commuter route from Fairfield and New Haven counties!

## FOUNTAIN SQUARE 801 BRIDGEPORT AVENUE, SHELTON, CT