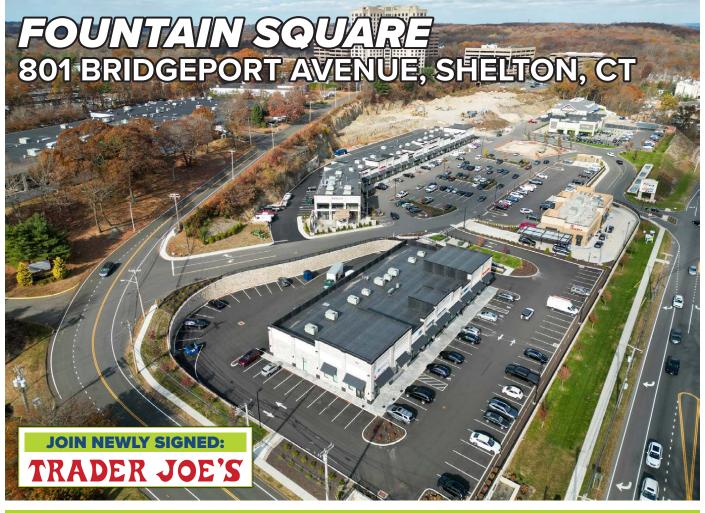

## FOUNTAIN SQUARE 801 BRIDGEPORT AVENUE, SHELTON, CT

## **ONE PAD AVAILABLE**

Over 20,000 commuters per day travel to work in Shelton's 3,000,000± SF of retail, commercial and industrial businesses. Our new retail development is in the heart of the City, with a pedestrian connection to the nearby corporate parks and just minutes from Rt. 8, the main commuter route from Fairfield and New Haven counties!