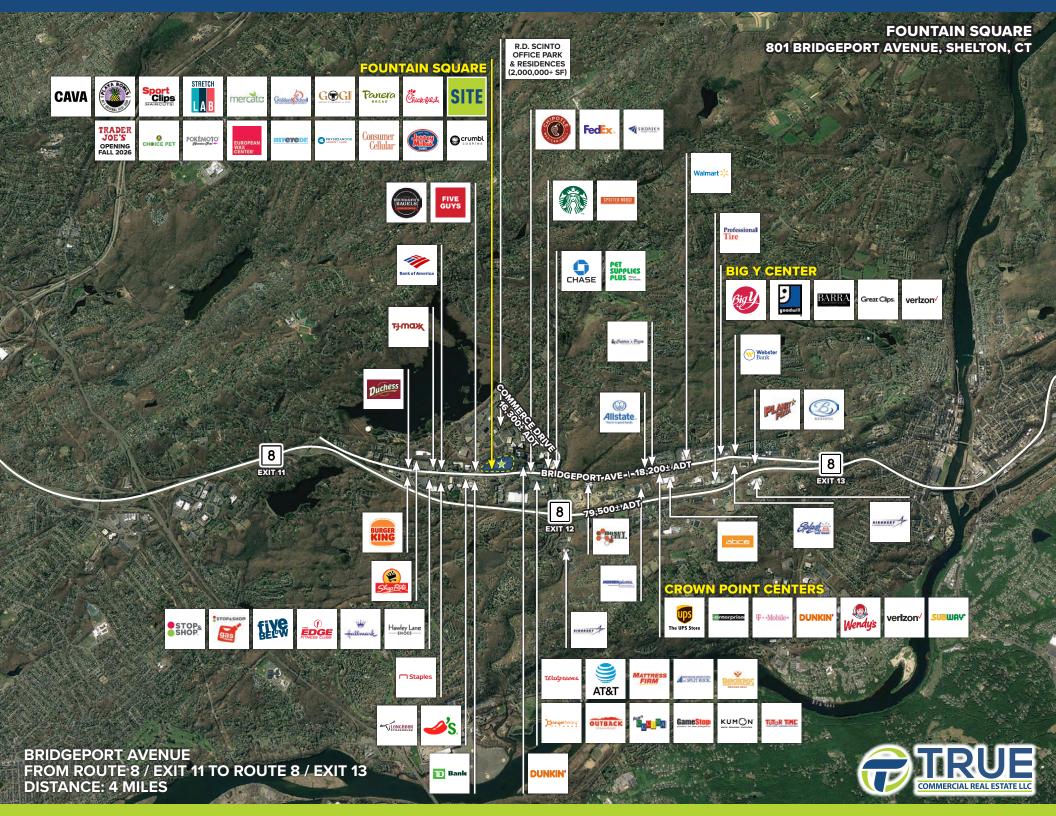

tal Businesses      | 2,658          |
| Total Employees       | 31,278         |

25,000± VPD

A TRUE EXCLUSIVE... **CALL FOR THE DETAILS!** 

**AGENTS: DOMINICK MUSILLI** 203.529.4629 dm@truecre.com

**TYLER LYMAN** 203.529.4639 tl@truecre.com

This information provided in this marketing package has been obtained from sources believed reliable, but has not been verified for accuracy or completeness. You should conduct a careful, independent investigation of the property and verify all information. Any reliance on this information is solely at



## FOUNTAIN SQUARE 801 BRIDGEPORT AVENUE, SHELTON, CT









## **BEST-IN-CLASS ARCHITECTURE**

Complimenting the built environment are extensive plantings, park benches, fountains, stone retaining walls and granite curbing.