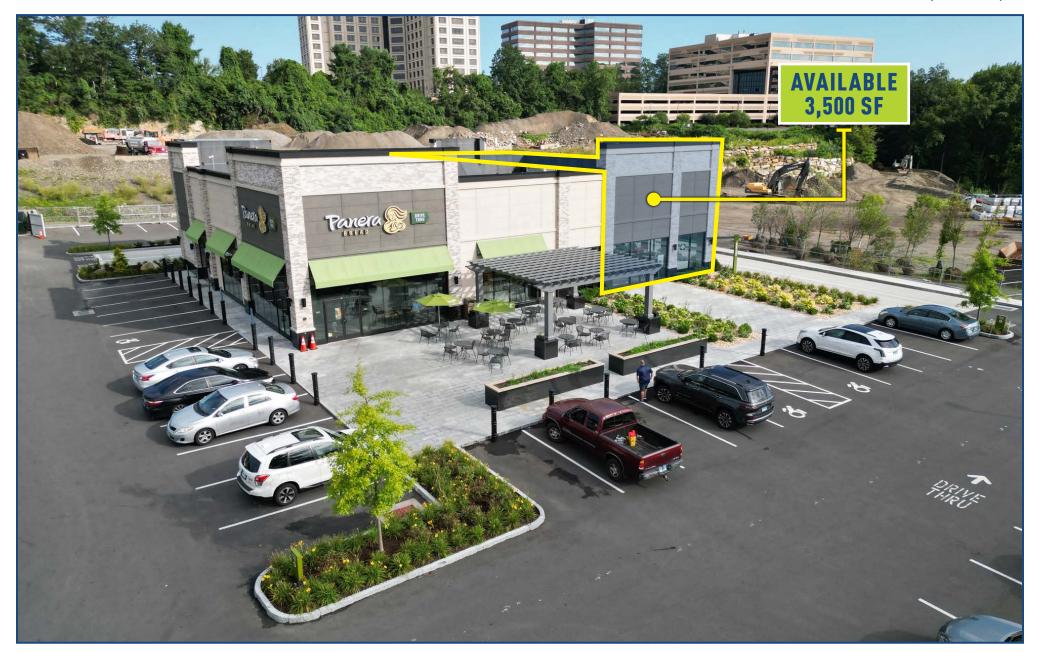

-------|
|                       | PRIMARY 3-MILE |
| Area Population       | 35,154         |
| Households            | 14,448         |
| Avg. Household Income | \$162,582      |
| Total Businesses      | 2,658          |
| Total Employees       | 31,278         |

25,000± VPD

A TRUE EXCLUSIVE... **CALL FOR THE DETAILS!** 

**AGENTS: DOMINICK MUSILLI** 203.529.4629 dm@truecre.com

**TYLER LYMAN** 203.529.4639 tl@truecre.com

This information provided in this marketing package has been obtained from sources believed reliable, but has not been verified for accuracy or completeness. You should conduct a careful, independent investigation of the property and verify all information. Any reliance on this information is solely at



## FOUNTAIN SQUARE 801 BRIDGEPORT AVENUE, SHELTON, CT









## **BEST-IN-CLASS ARCHITECTURE**

Complimenting the built environment are extensive plantings, park benches, fountains, stone retaining walls and granite curbing.