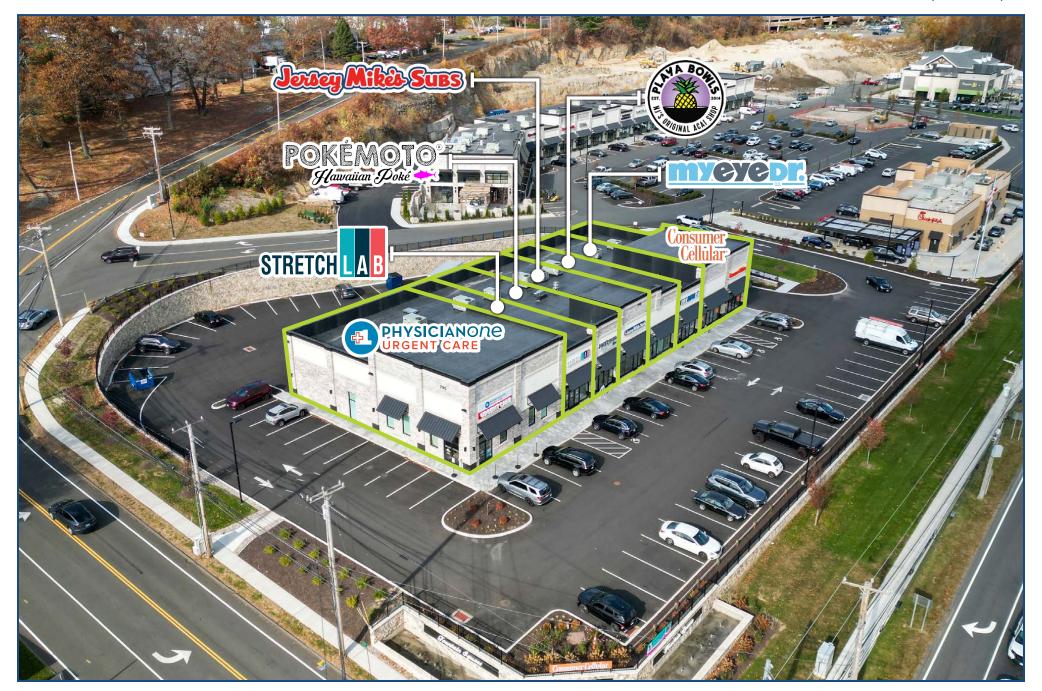

## **FOR LEASE:** 1,600 SF -3,500 SF

## **ONE PAD AVAILABLE**

Over 20,000 commuters per day travel to work in Shelton's 3,000,000± SF of retail, commercial and industrial businesses. Our new retail development is in the heart of the City, with a pedestrian connection to the nearby corporate parks and just minutes from Rt. 8, the main commuter route from Fairfield and New Haven counties!