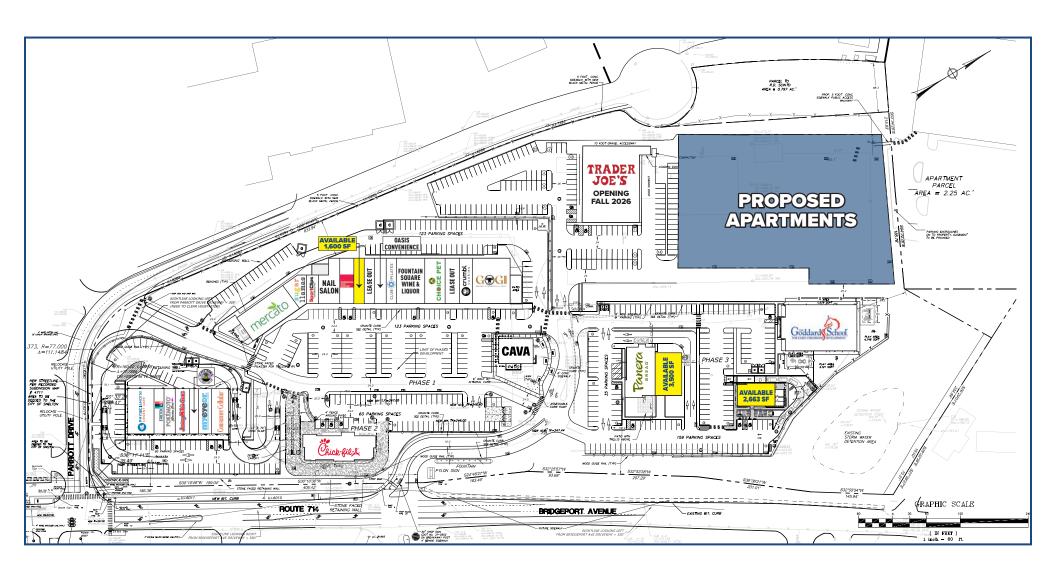

## **FOR LEASE:** 1,600 SF -3,500 SF

## **ONE PAD AVAILABLE**

Over 20,000 commuters per day travel to work in Shelton's 3,000,000± SF of retail, commercial and industrial businesses. Our new retail development is in the heart of the City, with a pedestrian connection to the nearby corporate parks and just minutes from Rt. 8, the main commuter route from Fairfield and New Haven counties!

## FOUNTAIN SQUARE 801 BRIDGEPORT AVENUE, SHELTON, CT