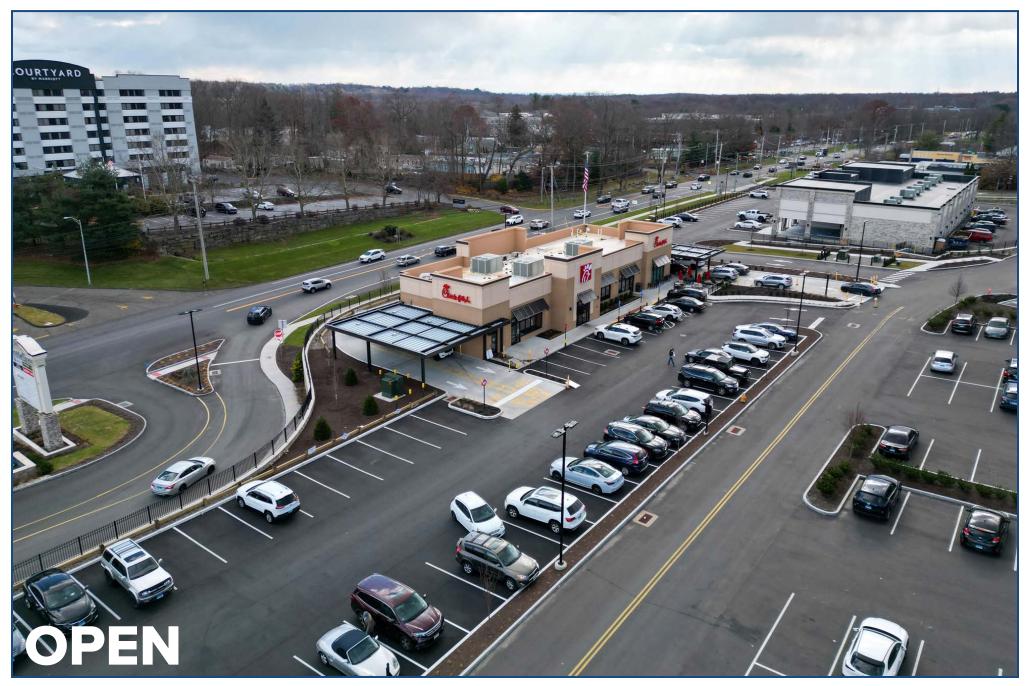

## **BEST-IN-CLASS ARCHITECTURE**

Complimenting the built environment are extensive plantings, park benches, fountains, stone retaining walls and granite curbing.