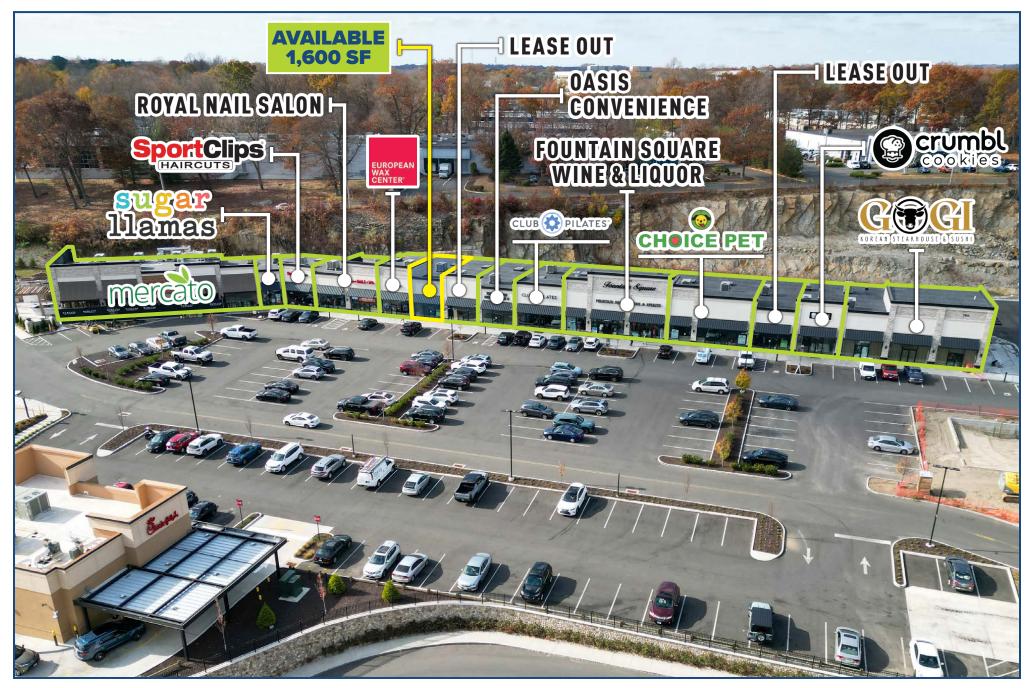

## **FOR LEASE:** 1,600 SF -3,500 SF

## **ONE PAD AVAILABLE**

Over 20,000 commuters per day travel to work in Shelton's 3,000,000± SF of retail, commercial and industrial businesses. Our new retail development is in the heart of the City, with a pedestrian connection to the nearby corporate parks and just minutes from Rt. 8, the main commuter route from Fairfield and New Haven counties!