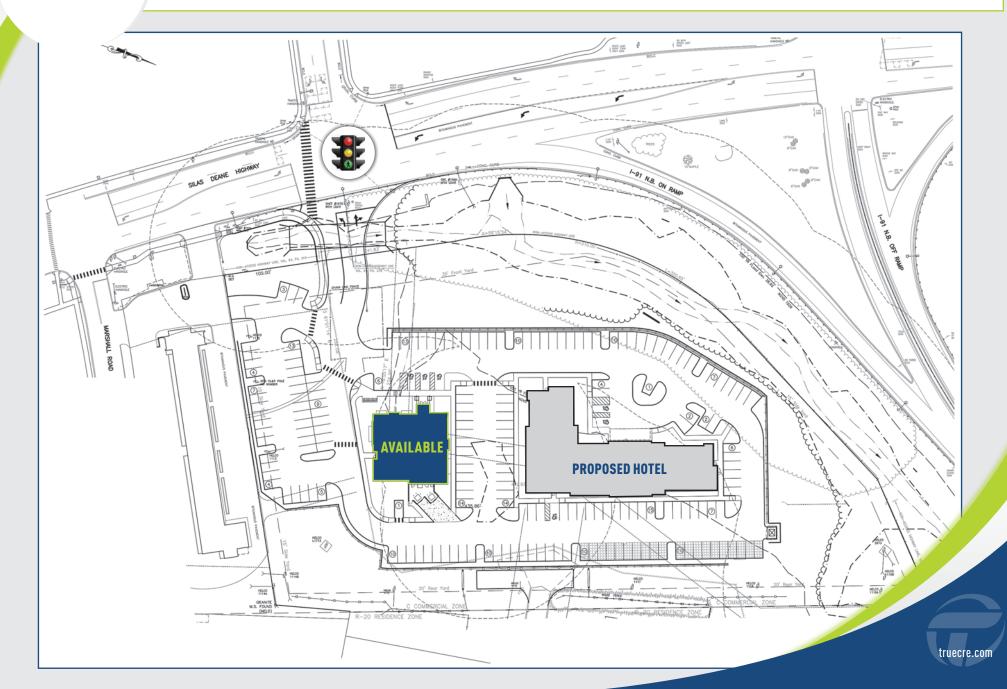

### AVAILABLE: UP TO 5 ACRES GROUND LEASE OR BUILD-TO-SUIT OPPORTUNITY! FOR SALE OR LEASE

- Your retail center can be seen by 130,000 cars per day at our location the center of this high volume retail market. Easy on/off access to I-91!
- Zone change to allow many different uses!
- AREA RETAILERS: Stop & Shop, Walmart, Kohl's and many others!

# TRUE 1760 SILAS DEANE HIGHWAY | ROCKY HILL, CT