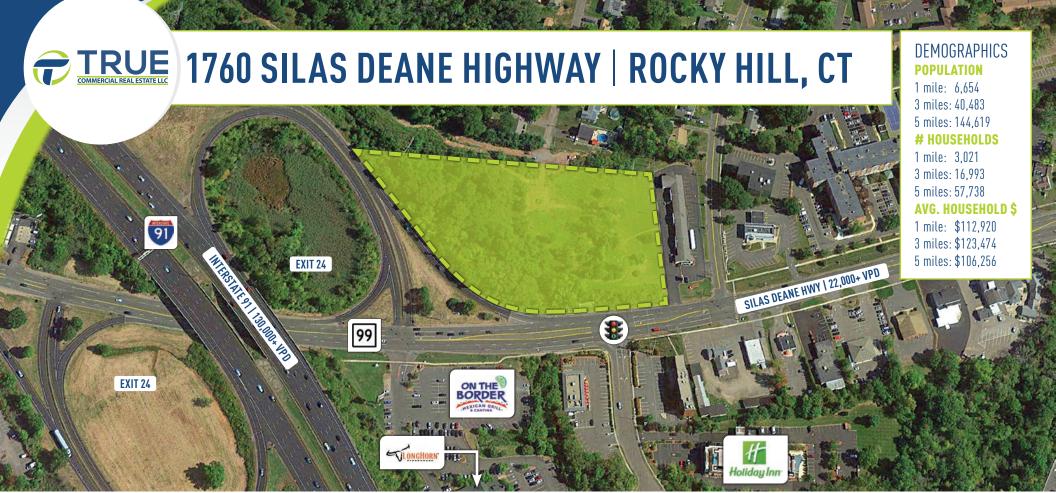

### AVAILABLE: UP TO 5 ACRES GROUND LEASE OR BUILD-TO-SUIT OPPORTUNITY! FOR SALE OR LEASE

- Your retail center can be seen by 130,000 cars per day at our location the center of this high volume retail market. Easy on/off access to I-91!
- Zone change to allow many different uses!
- AREA RETAILERS: Stop & Shop, Walmart, Kohl's and many others!

## **TRUE** 1760 SILAS DEANE HIGHWAY | ROCKY HILL, CT