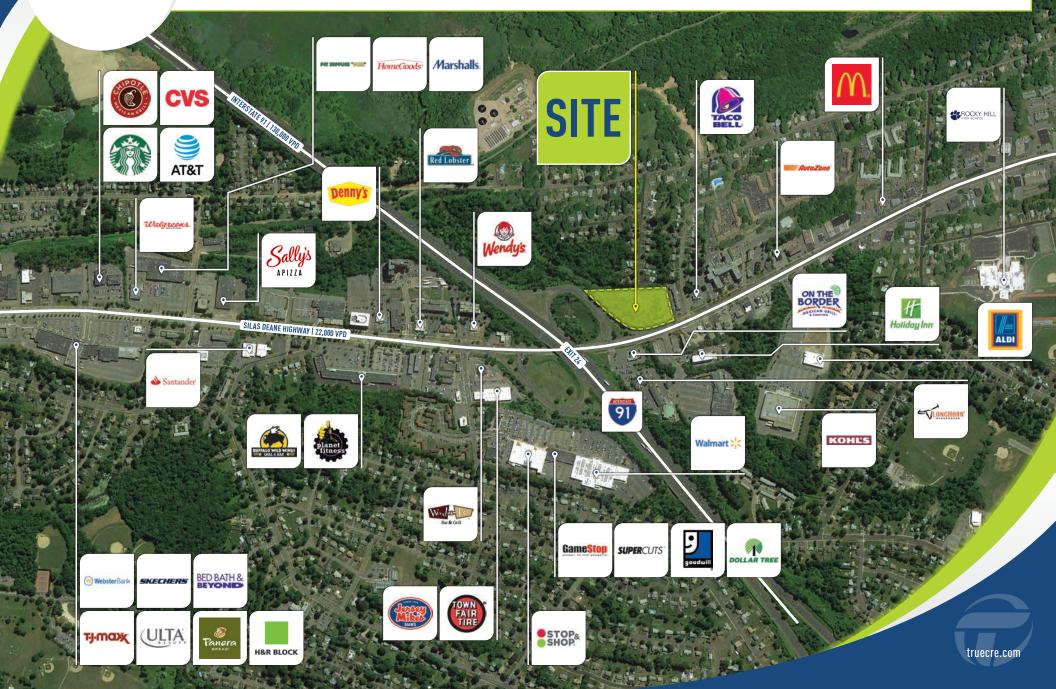

### AVAILABLE: UP TO 5 ACRES GROUND LEASE OR BUILD-TO-SUIT OPPORTUNITY! FOR SALE OR LEASE

- Your retail center can be seen by 130,000 cars per day at our location the center of this high volume retail market. Easy on/off access to I-91!
- Zone change to allow many different uses!
- AREA RETAILERS: Stop & Shop, Walmart, Kohl's and many others!