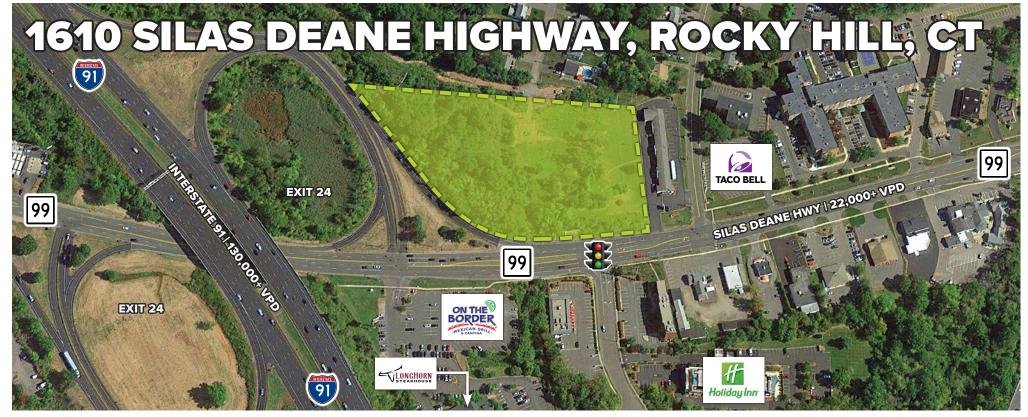

## FOR SALE OR LEASE: UP TO 5 ACRES

## **GROUND LEASE OR BUILD-TO-SUIT OPPORTUNITY!**

- » Your retail center can be seen by 130,000 cars per day at our location the center of this high volume retail market. Easy on/off access to I-91!
- » Zone change to allow many different uses!
- » Approvals in place for 111 room hotel and a restaurant pad.
- » Other uses considered.

22,000± VPD

A TRUE EXCLUSIVE...
CALL FOR THE
DETAILS!

AGENTS: TYLER LYMAN 203.529.4639 tl@truecre.com

WES CRAFT 203.522.7484 wc@truecre.com

This information provided in this marketing package has been obtained from sources believed reliable, but has not been verified for accuracy or completeness. You should conduct a careful, independent investigation of the property and verify all information. Any reliance on this information is solely at your own risk