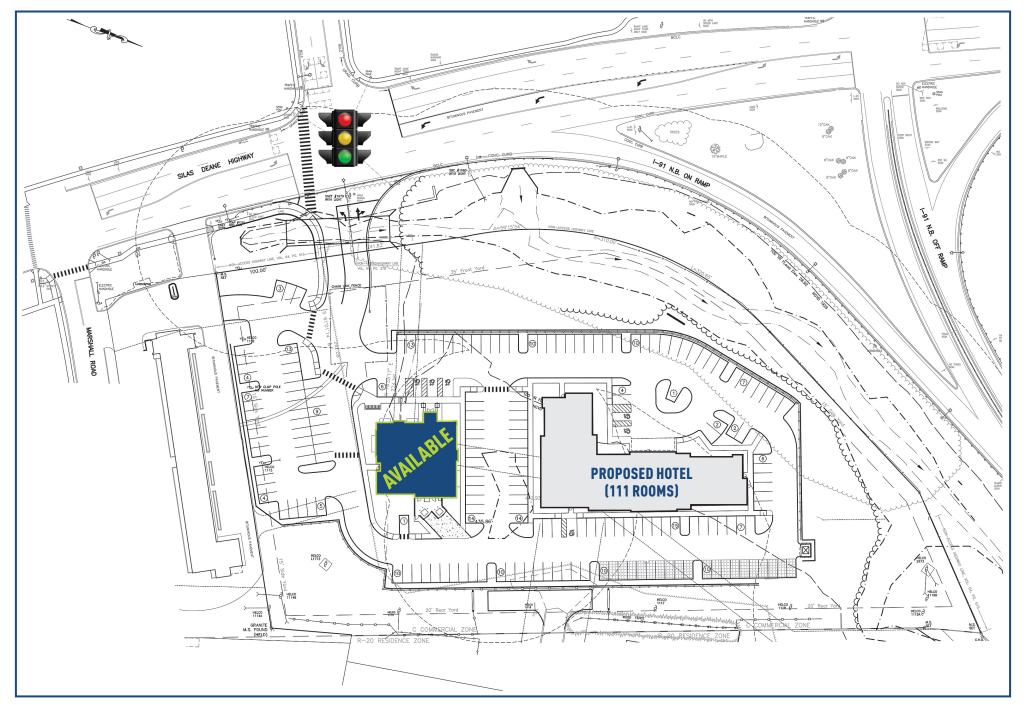

## **GROUND LEASE OR BUILD-TO-SUIT OPPORTUNITY!**

- » Your retail center can be seen by 130,000 cars per day at our location the center of this high volume retail market. Easy on/off access to I-91!
- » Zone change to allow many different uses!
- » Approvals in place for 111 room hotel and a restaurant pad.
- » Other uses considered.