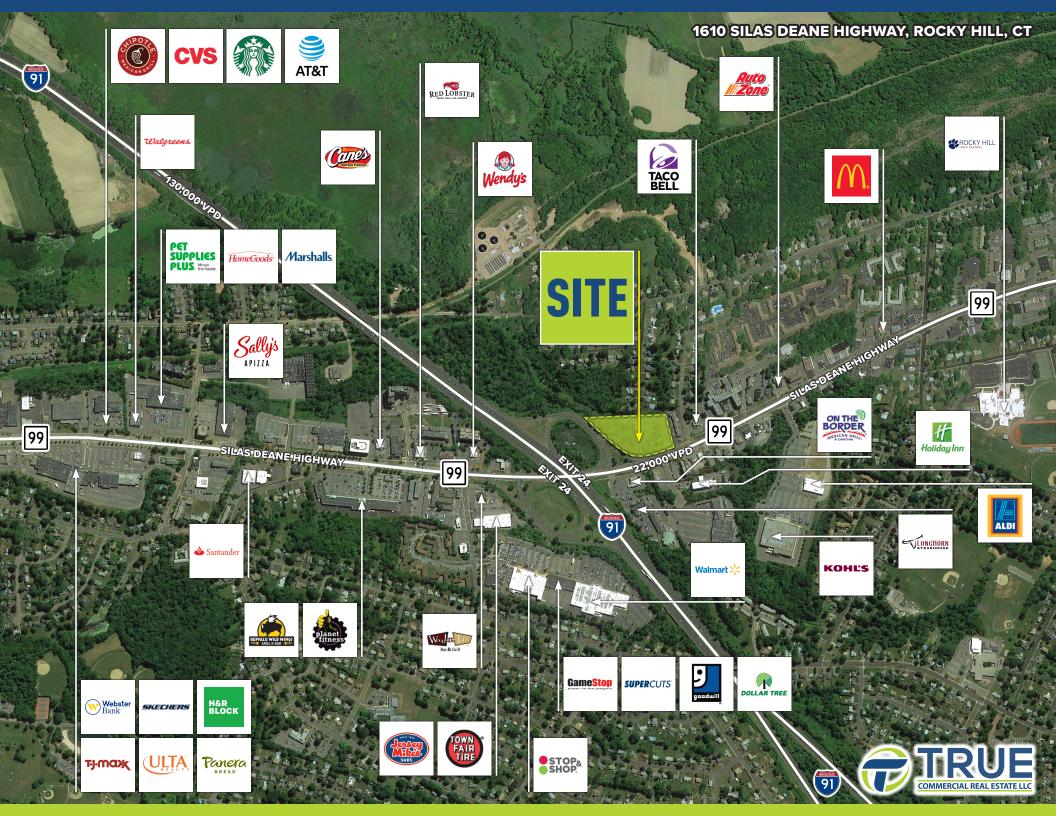

## FOR SALE OR LEASE: UP TO 5 ACRES

## **GROUND LEASE OR BUILD-TO-SUIT OPPORTUNITY!**

- » Your retail center can be seen by 130,000 cars per day at our location the center of this high volume retail market. Easy on/off access to I-91!
- » Zone change to allow many different uses!
- » Approvals in place for 111 room hotel and a restaurant pad.
- » Other uses considered.