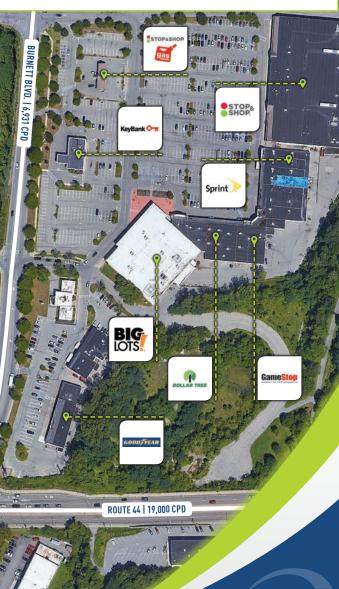

AREA RETAILERS: Stop & Shop, Big Lots, Dollar Tree, CVS, Walgreen's, Starbucks, Panera, AT&T, Adam's Fairacre Farms and many more!