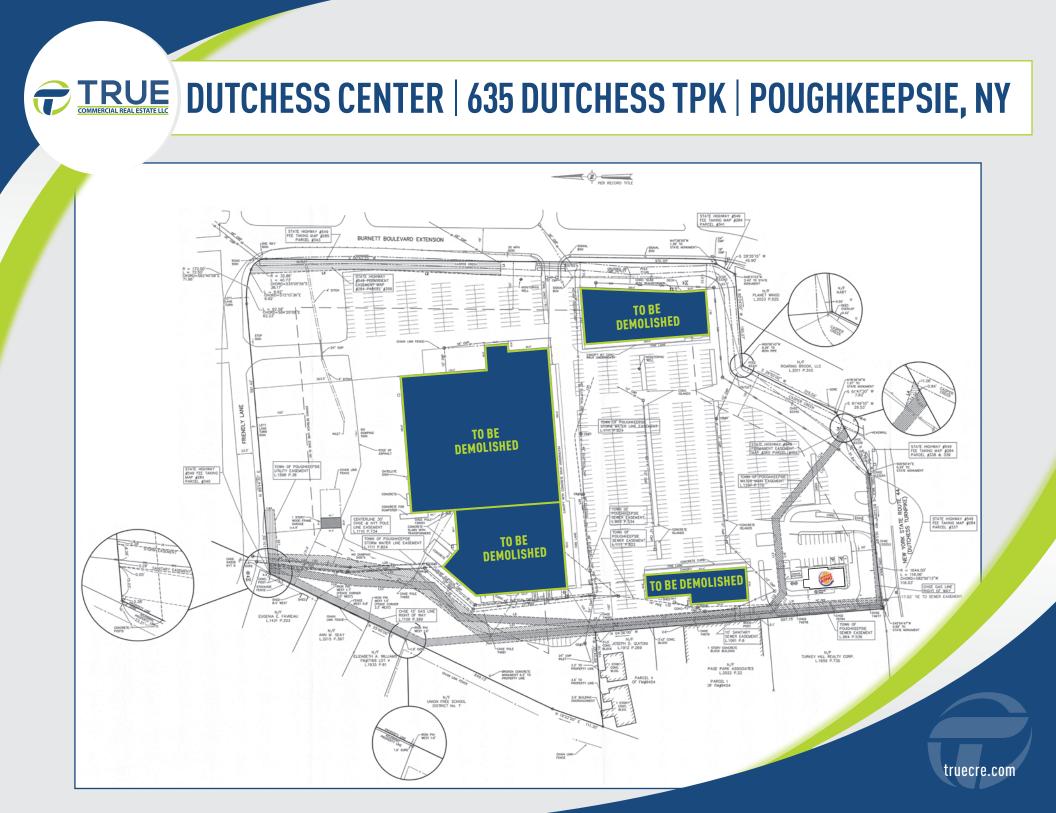

## **REDEVELOPMENT OPPORTUNITY 20.9 ACRES**

This highly visible location on a main retail thoroughfare (Rt. 44) and right off the Rt. 55 Interchange, logging a daily traffic count of 19,000± - 25,000± vehicles!

### • ZONED B-SC SHOPPING CENTER BUSINESS

77

800

818

truecre.com