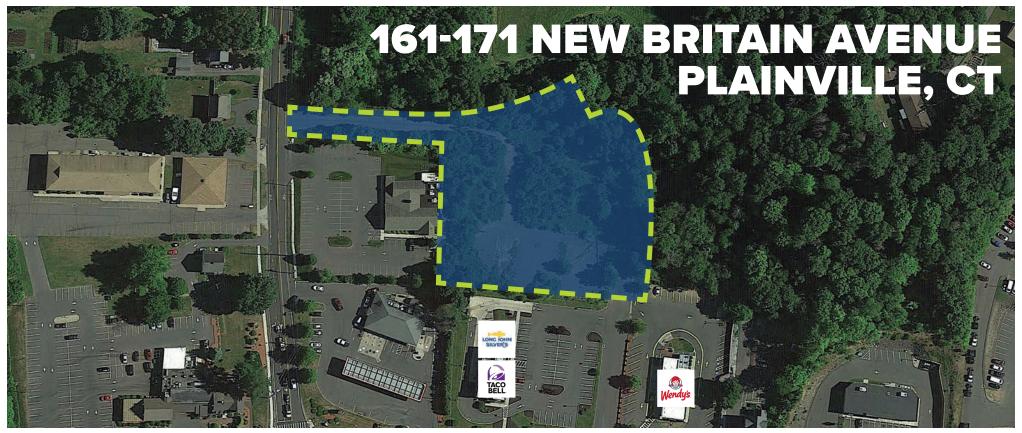

## **AVAILABLE: UP TO 10,000 SF**

## 161-171 NEW BRITAIN AVENUE, PLAINVILLE, CT