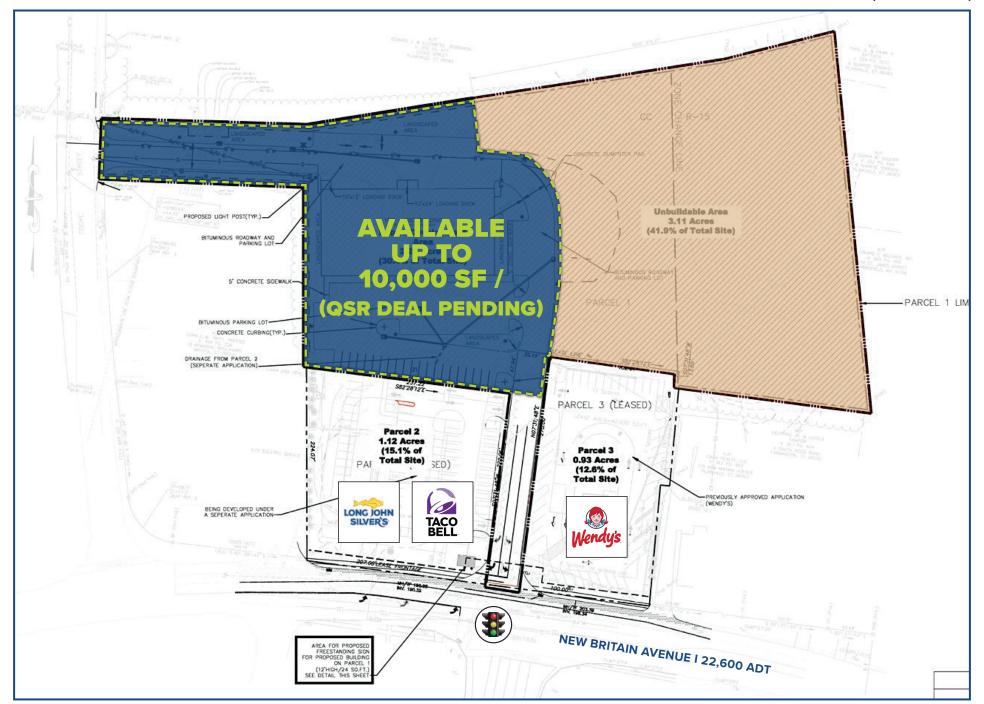

| 1-Mile   | 3-Miles  | 5-Miles  |
| Population            | 6,019    | 57,486   | 165,422  |
| No. of Household      | 2,501    | 23,518   | 67,284   |
| Avg. Household Income | \$99,506 | \$94,297 | \$91,017 |

22,600± ADT

## **LOCAL RETAIL:**























A TRUE EXCLUSIVE...
CALL FOR THE
DETAILS!

AGENTS:

RICHARD SCHNIDER 203.762.6173 rs@truecre.com JOE BARANOWSKI 203.762.6174 jb@truecre.com

This information provided in this marketing package has been obtained from sources believed reliable, but has not been verified for accuracy or completeness. You should conduct a careful, independent investigation of the property and verify all information. Any reliance on this information is solely at your own risk.



## 161-171 NEW BRITAIN AVENUE, PLAINVILLE, CT