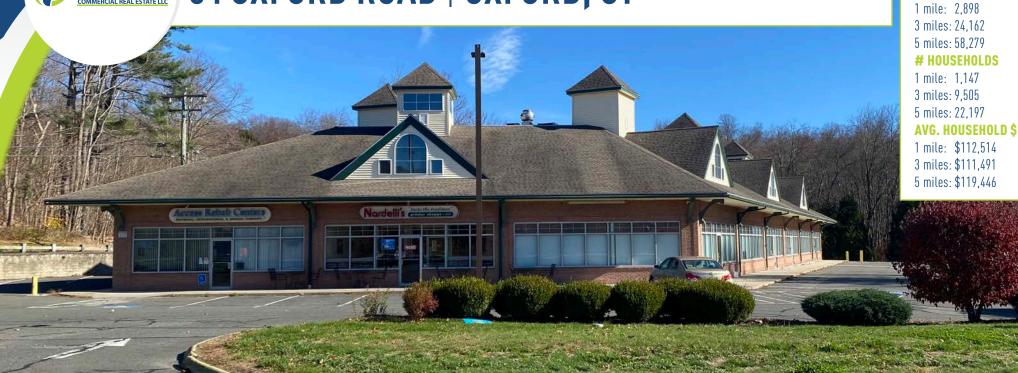

# **FOR LEASE/SALE:** 1,452 SF & 5,334 SF GREAT OPPORTUNITY!

Great location on a busy thoroughfare, Route 67. Convenient for Seymour and Oxford customers.

AREA RETAILERS: CVS, Dunkin Donuts, Webster Bank, Starbucks, Subway, McDonalds, Walgreens, Market 32, Goodwill, ACE Hardware and MANY MORE!

#### A TRUE EXCLUSIVE... **CALL FOR THE DETAILS!**

**AGENTS:** 

**Richard Schnider** 

203.762.6173 | rs@truecre.com

**Dominick Musilli** 

203.529.4629 | dm@truecre.com

**DEMOGRAPHICS** 

**POPULATION** 