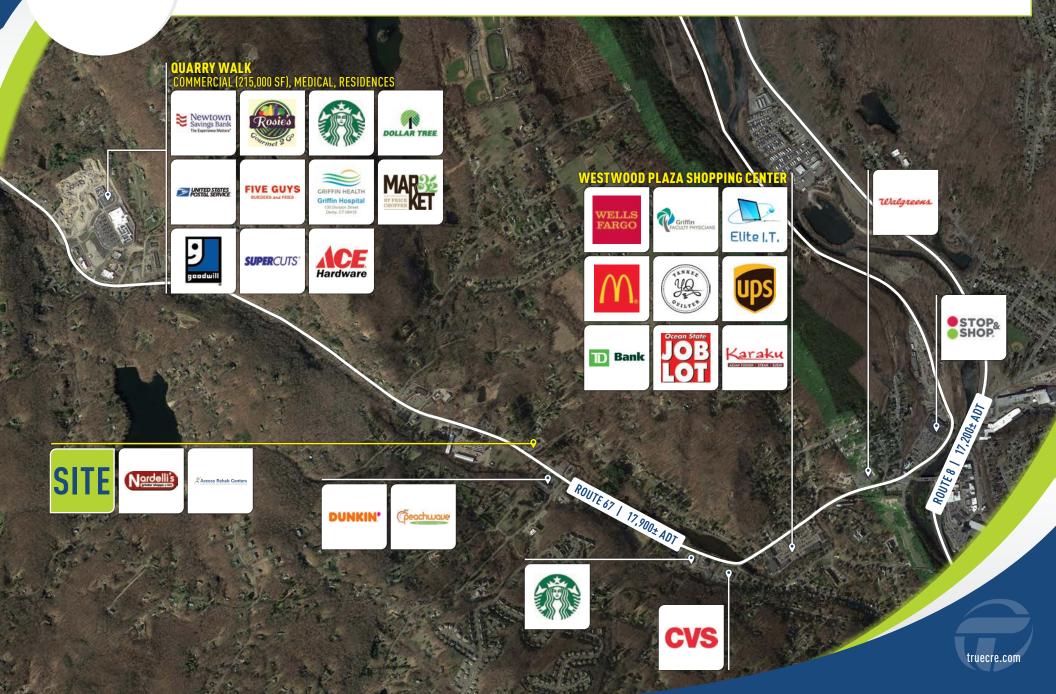

# **FOR LEASE/SALE:** 1,452 SF & 5,334 SF GREAT OPPORTUNITY!

Great location on a busy thoroughfare, Route 67. Convenient for Seymour and Oxford customers.

AREA RETAILERS: CVS, Dunkin Donuts, Webster Bank, Starbucks, Subway, McDonalds, Walgreens, Market 32, Goodwill, ACE Hardware and MANY MORE!

17,200± ADT