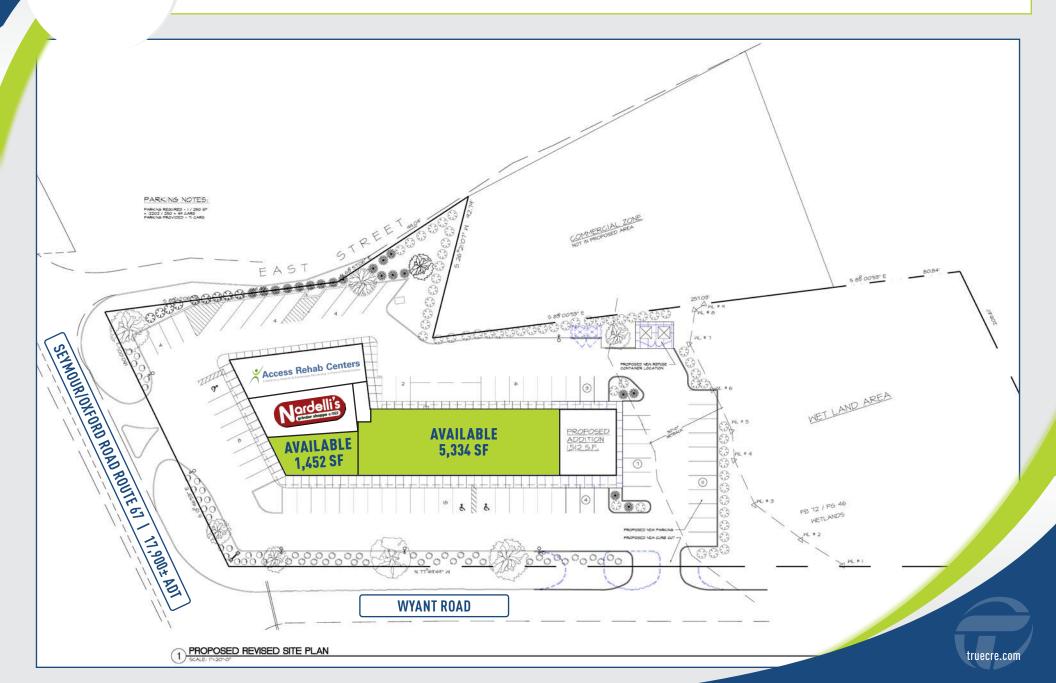

# **FOR LEASE/SALE:** 1,452 SF & 5,334 SF GREAT OPPORTUNITY!

Great location on a busy thoroughfare, Route 67. Convenient for Seymour and Oxford customers.

AREA RETAILERS: CVS, Dunkin Donuts, Webster Bank, Starbucks, Subway, McDonalds, Walgreens, Market 32, Goodwill, ACE Hardware and MANY MORE!