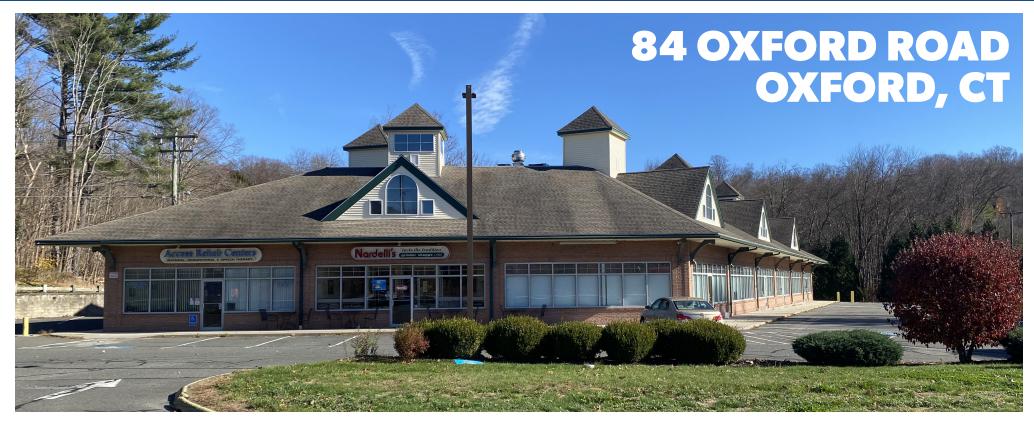

FOR LEASE: 1,452 SF & 5,334 SF

## **GREAT OPPORTUNITY!**

Great location on a busy thoroughfare, Route 67. Convenient for Seymour and Oxford customers.

| DEMOGRAPHICS          |           |           |           |
|-----------------------|-----------|-----------|-----------|
|                       | 1-Mile    | 3-Miles   | 5-Miles   |
| Population            | 2,898     | 24,162    | 58,279    |
| No. of Household      | 1,147     | 9,505     | 22,197    |
| Avg. Household Income | \$112,514 | \$111,491 | \$119,446 |