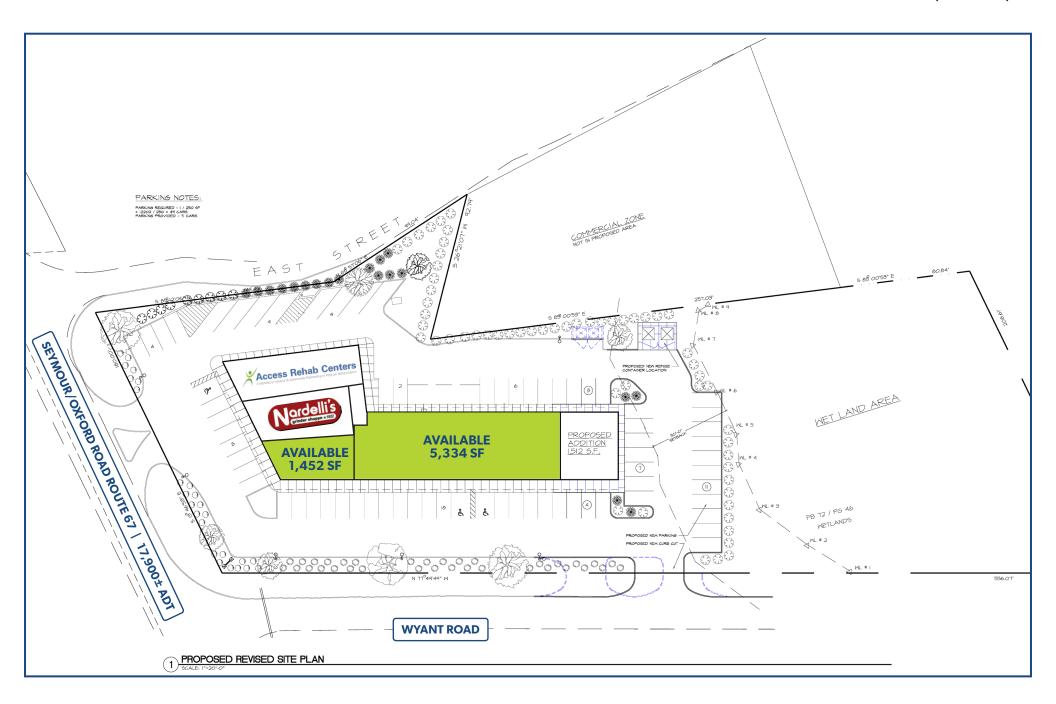

|-----------|-----------|
|                       | 1-Mile    | 3-Miles   | 5-Miles   |
| Population            | 2,898     | 24,162    | 58,279    |
| No. of Household      | 1,147     | 9,505     | 22,197    |
| Avg. Household Income | \$112,514 | \$111,491 | \$119,446 |

17,200± ADT

## **AREA RETAILERS:**























A TRUE EXCLUSIVE...
CALL FOR THE
DETAILS!

AGENTS: Richard Schnider 203.762.6173

rs@truecre.com

Dominick Musilli 203.529.4629 dm@truecre.com

This information provided in this marketing package has been obtained from sources believed reliable, but has not been verified for accuracy or completeness. You should conduct a careful, independent investigation of the property and verif, all information. Any reliance on this information is solely at your own risk.