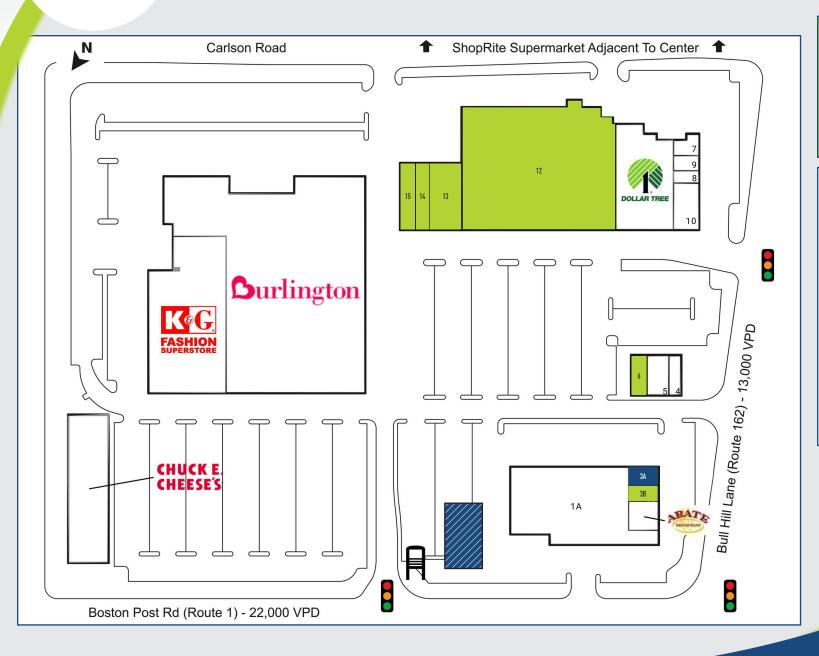

### TRUE ORANGE PROMENADE

**ROUTE 1 & ROUTE 162 80-108 BOSTON POST ROAD** ORANGE, CT

| AVAILABLE SPACES |           |
|------------------|-----------|
| 3B               | 1,224 SF  |
| 6                | 2,018 SF  |
| 12               | 50,000 SF |
| 13               | 5,800 SF  |
| 14               | 2,300 SF  |
| 15               | 2,750 SF  |

CURRENT TENANTS

| CURRENT TENANTS |                                   |           |
|-----------------|-----------------------------------|-----------|
| 1A              | <b>Bokhary Traders</b>            | 24,230 SF |
| 2               | WE'RE BACK Pizza                  | 2,222 SF  |
| 3A              | PRE-LEASING                       | 1,440 SF  |
| 4               | Nail Club                         | 1,316 SF  |
| 5               | Turkish Bakery                    | 1,800 SF  |
| 7               | Magic Nails                       | 1,250 SF  |
| 8               | New Heights Barbershop            | 850 SF    |
| 9               | Tricia Customs                    | 1,050 SF  |
| 10              | Reliable Dental Care              | 3,140 SF  |
| 11              | Dollar Tree                       | 14,377 SF |
| 16              | Burlington                        | 84,408 SF |
| 17-18           | Chuck E. Cheese's                 | 15,648 SF |
| 19              | <b>K&amp;G Fashion Superstore</b> | 31,768 SF |
|                 |                                   |           |