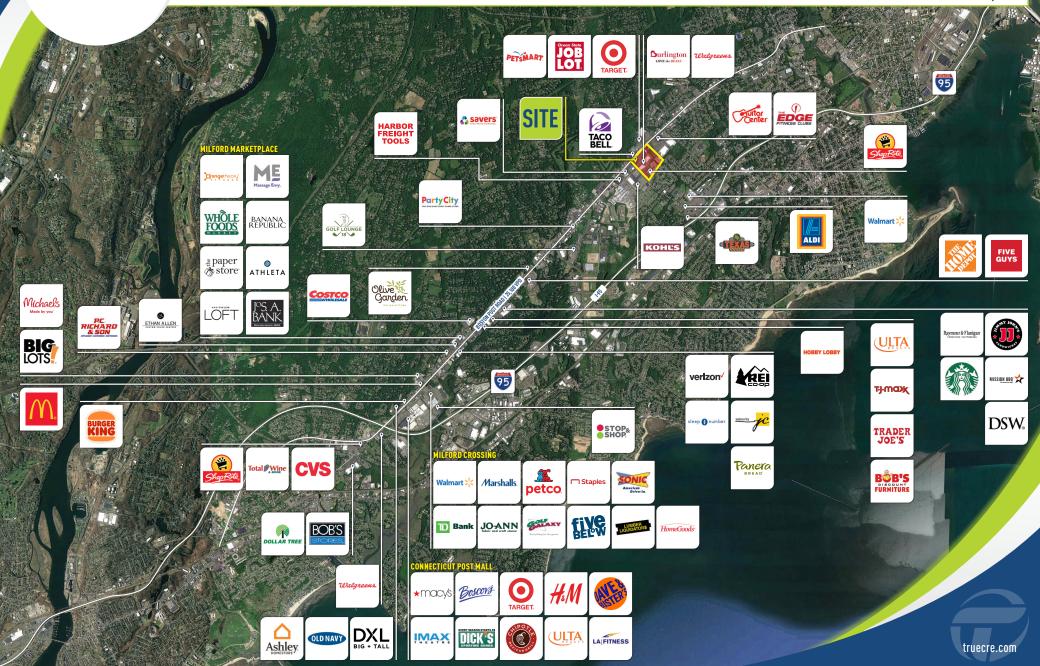

# **AVAILABLE:** UP TO 61,000 SF FORMER GYM (CAN SUBDIVIDE)

Baby Depot

- GLA: 247,611 SF
- Anchored by a top-performing Burlington
- Easy access to I-95
- 3 signalized entrances with a traffic count of 34,000 VPD.