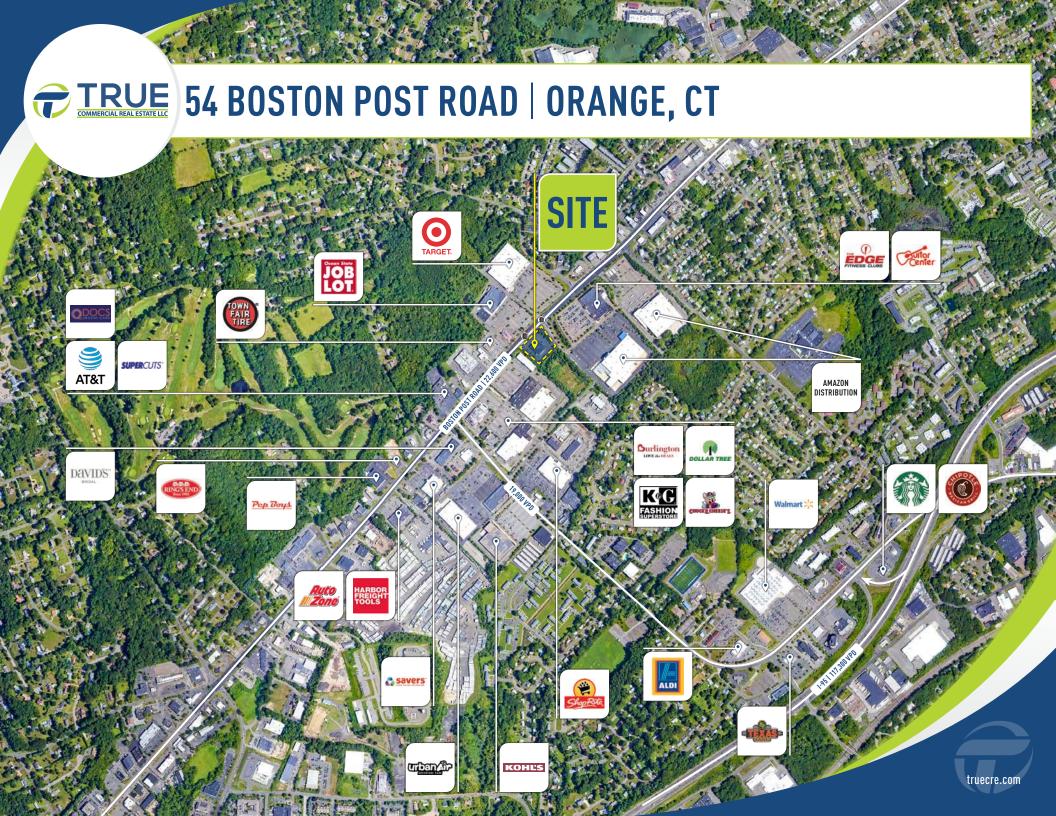

# FOR SUBLEASE: 14,820 SF

**FORMER WALGREENS PHARMACY** 

- Excellent freestanding location in the heart of major retailers.
- Lease expires on October 31, 2030.
- Access to a traffic signal.

AREA RETAILERS: Target, Burlington Coat, Kohl's, Harbor Freight Tools, and several others!