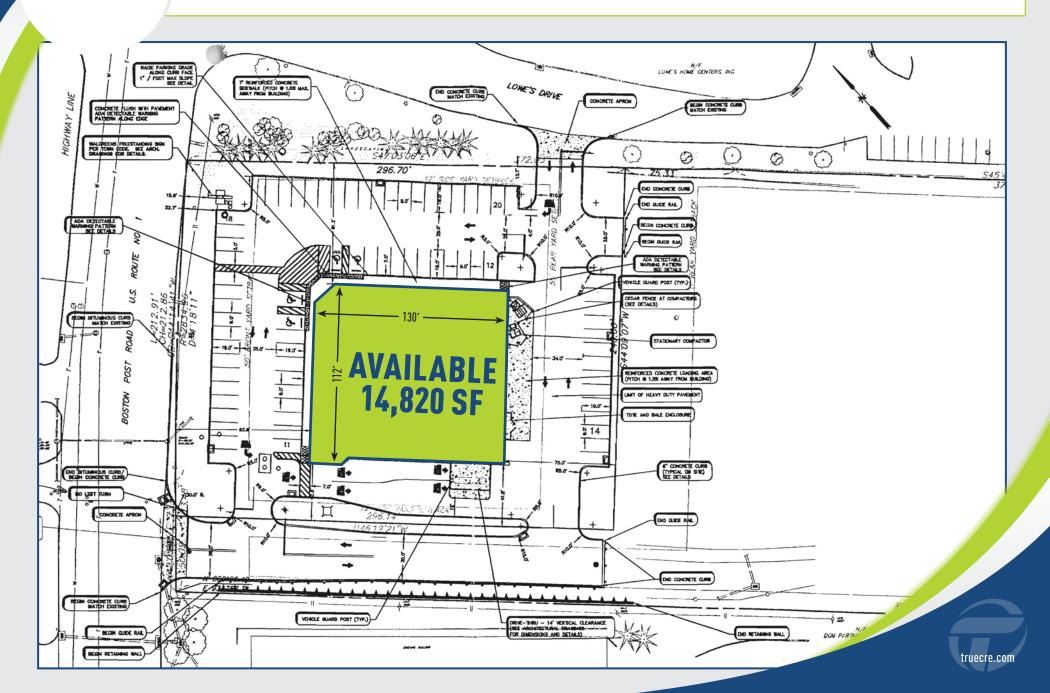

# FOR SUBLEASE: 14,820 SF

**FORMER WALGREENS PHARMACY** 

- Excellent freestanding location in the heart of major retailers.
- Lease expires on October 31, 2030.
- Access to a traffic signal.

AREA RETAILERS: Target, Burlington Coat, Kohl's, Harbor Freight Tools, and several others!