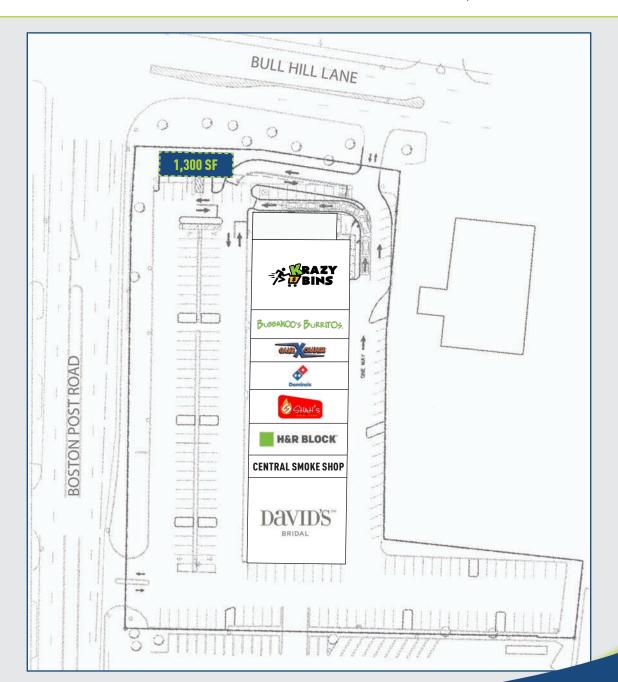

# **AVAILABLE: 1,300 SF**

High visibility with excellent frontage on one of Connecticut's dominant retail corridors!

CO-TENANTS: David's Bridal, Domino's, Game Exchange, H&R Block

AREA RETAILERS: Target, Best Buy, Kohl's, Walgreen's, Burlington Coat Factory, Party City,

# TRUE 116 BOSTON POST ROAD | ORANGE, CT