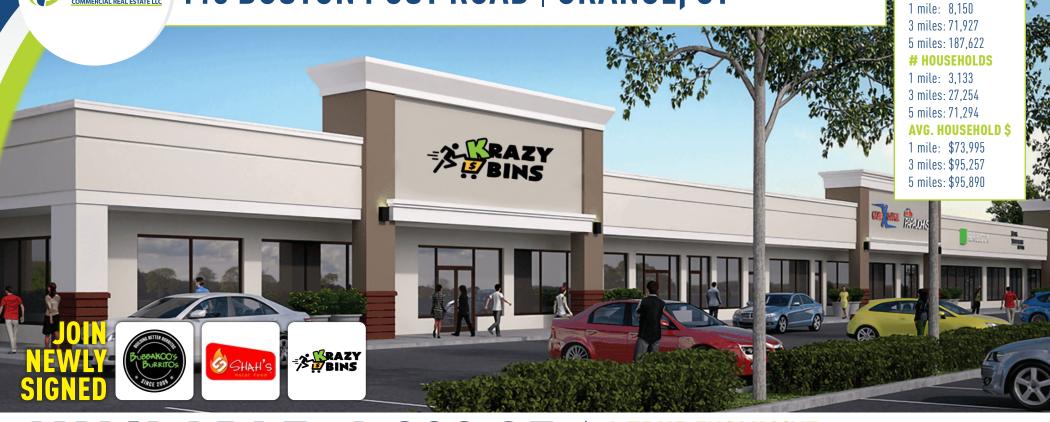

### TRUE 116 BOSTON POST ROAD | ORANGE, CT

# **AVAILABLE: 1,300 SF**

High visibility with excellent frontage on one of Connecticut's dominant retail corridors!

CO-TENANTS: David's Bridal, Domino's, Game Exchange, H&R Block

AREA RETAILERS: Target, Best Buy, Kohl's, Walgreen's, Burlington Coat Factory, Party City,

Christmas Tree Shop and many more!

24,500± ADT

#### A TRUE EXCLUSIVE. **CALL FOR THE DETAILS!**

**AGENTS:** 

**Jason Wuchiski** 

203.529.6943 | jw@truecre.com

**Tyler Lyman** 

203.529.4639 | tl@truecre.com

**DEMOGRAPHICS** 

**POPULATION** 