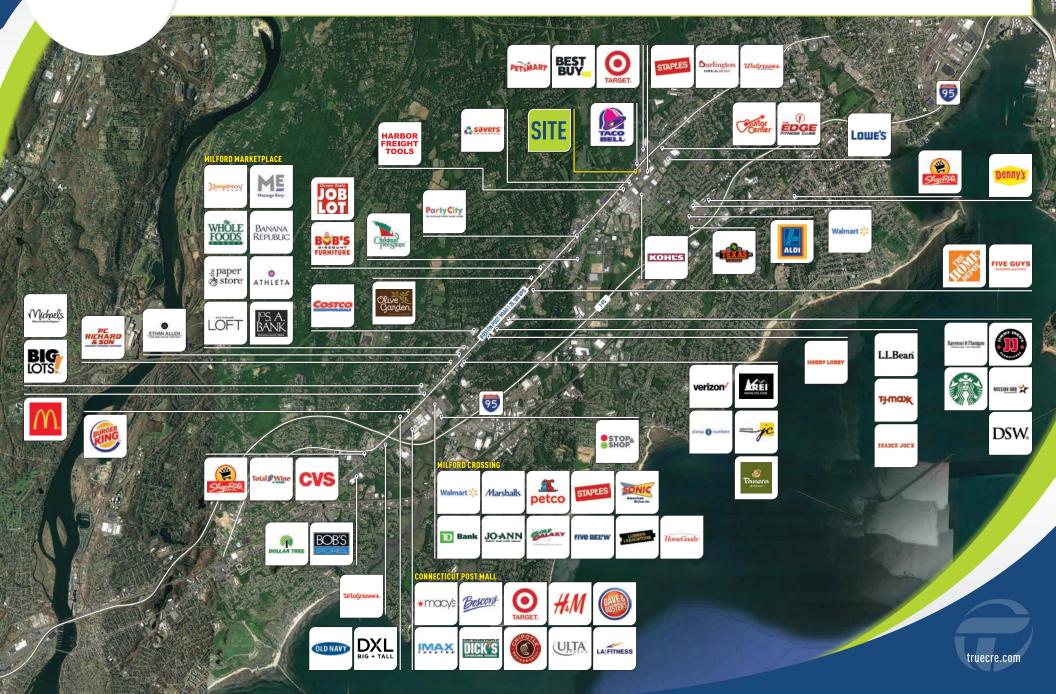

# **AVAILABLE: 1,300 SF**

High visibility with excellent frontage on one of Connecticut's dominant retail corridors!

CO-TENANTS: David's Bridal, Domino's, Game Exchange, H&R Block

AREA RETAILERS: Target, Best Buy, Kohl's, Walgreen's, Burlington Coat Factory, Party City,

Christmas Tree Shop and many more!

24,500± ADT

## TRUE 116 BOSTON POST ROAD ORANGE, CT