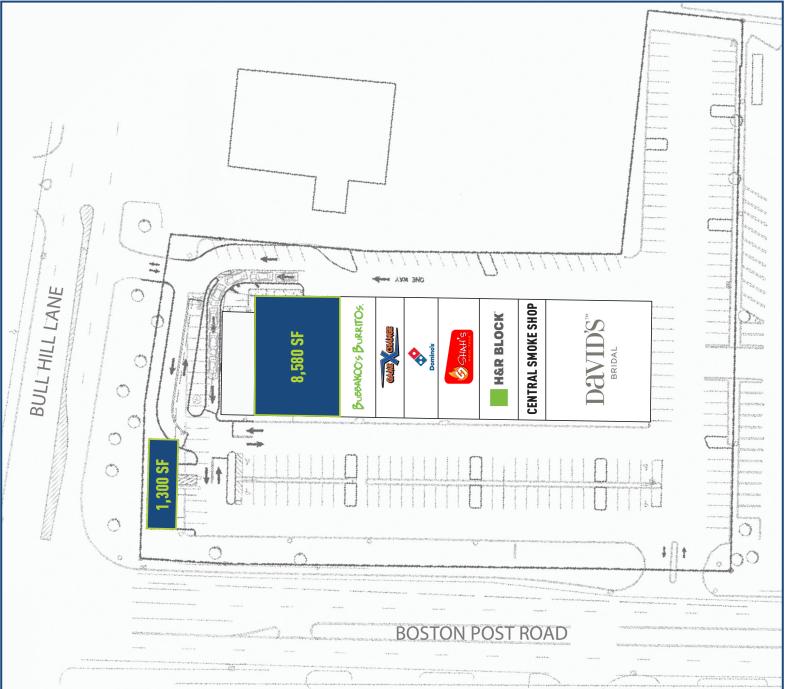

## FOR LEASE: 1,300 SF - 8,580 SF

High visibility with excellent frontage on one of Connecticut's dominant retail corridors!

| 3-Miles  | 5-Miles  |              |
|----------|----------|--------------|
|          | J-miles  | 10-Miles     |
| 8,150    | 71,927   | 187,622      |
| 3,133    | 27,254   | 71,294       |
| \$73,995 | \$95,257 | \$95,890     |
|          | 3,133    | 3,133 27,254 |