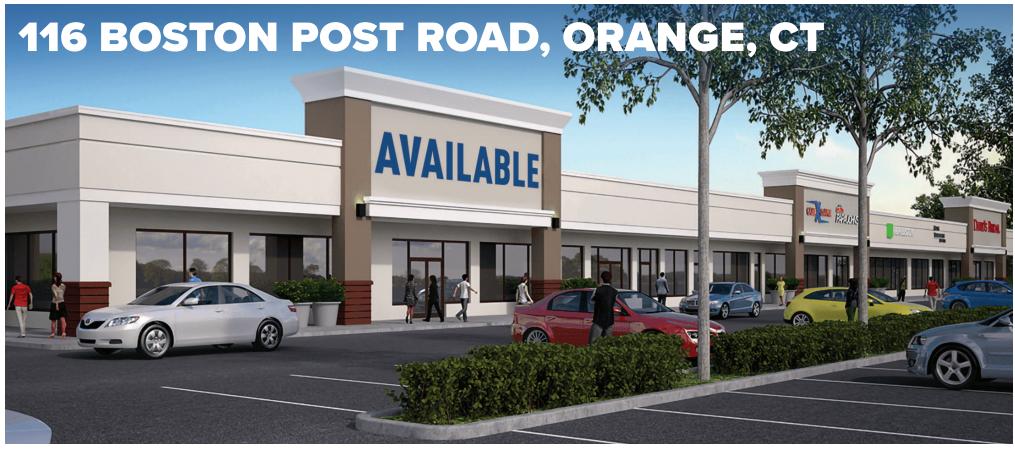

## FOR LEASE: 1,300 SF - 8,580 SF

High visibility with excellent frontage on one of Connecticut's dominant retail corridors!

| 3-Miles  | 5-Miles  |              |
|----------|----------|--------------|
|          | J-miles  | 10-Miles     |
| 8,150    | 71,927   | 187,622      |
| 3,133    | 27,254   | 71,294       |
| \$73,995 | \$95,257 | \$95,890     |
|          | 3,133    | 3,133 27,254 |