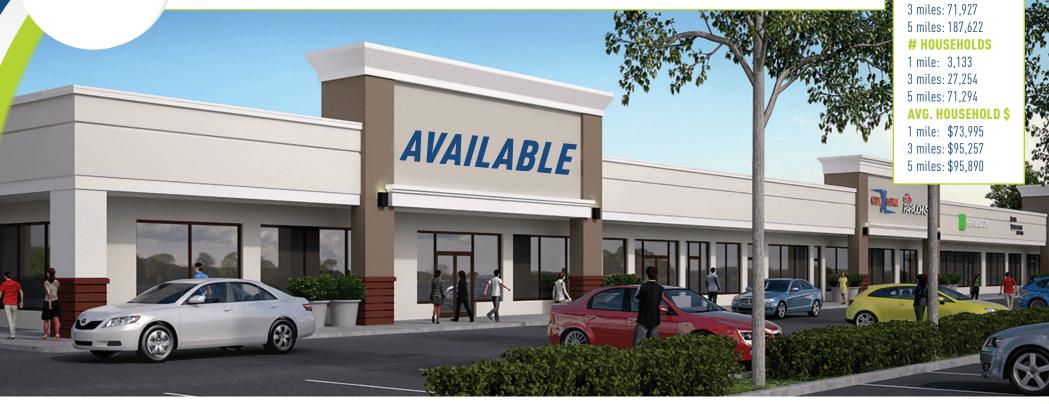

# **AVAILABLE:** 1,300 SF - 8,580 SF

High visibility with excellent frontage on one of Connecticut's dominant retail corridors!

CO-TENANTS: David's Bridal, Domino's, Game Exchange, H&R Block, Bubbakoo's Burritos

#### A TRUE EXCLUSIVE.. **CALL FOR THE DETAILS!**

**AGENTS:** 

**Jason Wuchiski** 

203.529.6943 | jw@truecre.com

**Tyler Lyman** 

203.529.4639 | tl@truecre.com

**DEMOGRAPHICS** 

**POPULATION** 1 mile: 8,150