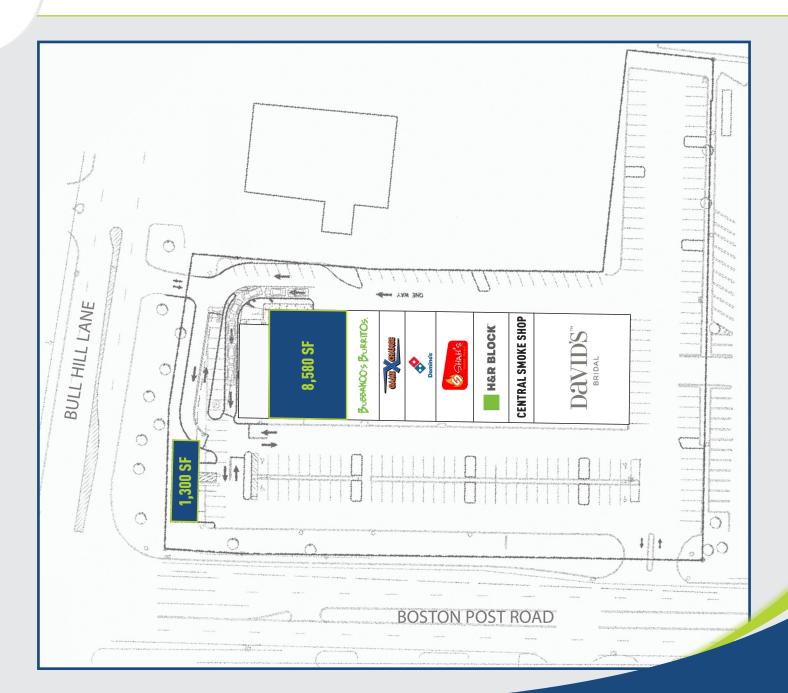

# **AVAILABLE:** 1,300 SF - 8,580 SF

High visibility with excellent frontage on one of Connecticut's dominant retail corridors!

CO-TENANTS: David's Bridal, Domino's, Game Exchange, H&R Block, Bubbakoo's Burritos

AREA RETAILERS: Target, Kohl's, Burlington Coat Factory, Party City, Ocean State Job Lot and many more!

24,500± ADT