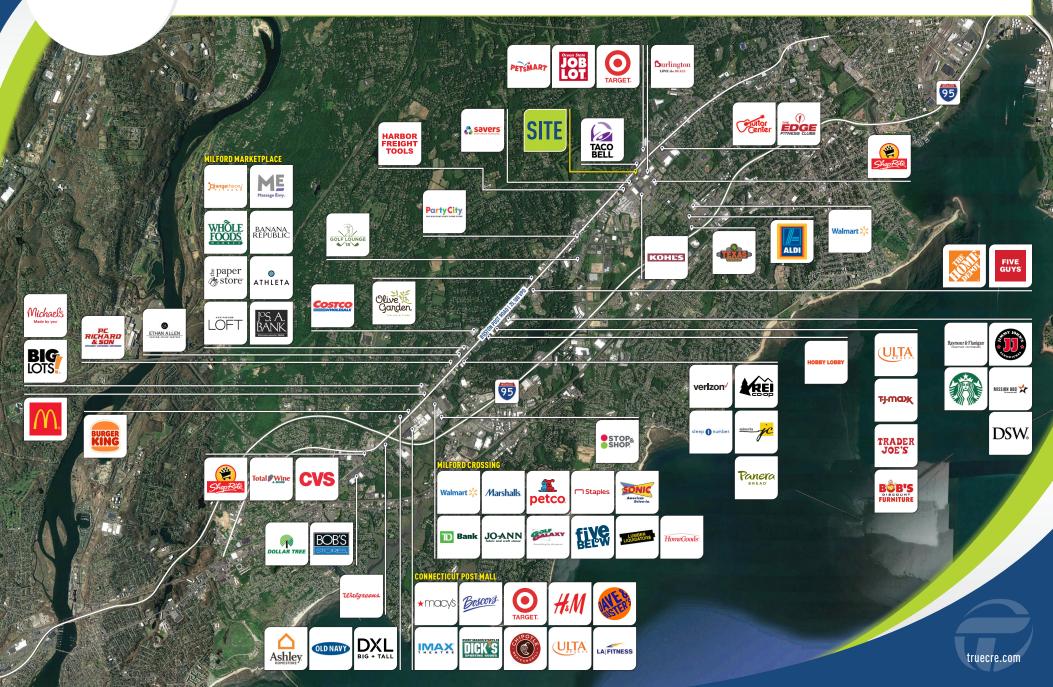

AREA RETAILERS: Target, Kohl's, Burlington Coat Factory, Party City, Ocean State Job Lot and many more!

24,500± ADT