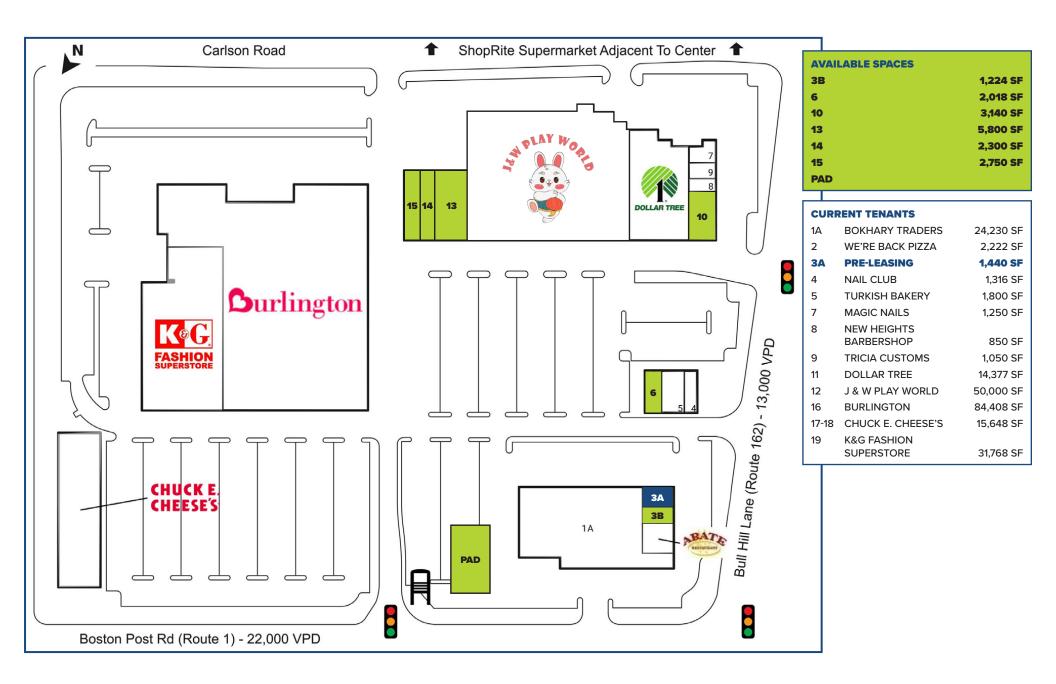

## **FOR LEASE: UP TO 17,232 SF**

- » GLA: 247,611 SF
- » Anchored by a top-performing Burlington
- » Easy access to I-95
- » 3 signalized entrances with a traffic count of 34,000 VPD

| DEMOGRAPHICS          |           |           |           |
|-----------------------|-----------|-----------|-----------|
|                       | 2-Miles   | 5-Miles   | 10-Miles  |
| Population            | 36,613    | 201,672   | 506,452   |
| Number of Household   | 13,485    | 79,499    | 207,866   |
| Avg. Household Income | \$105,034 | \$111,431 | \$122,595 |

# MAJOR TENANTS: Durlington LOVE the DEALS CHUCKE, CHEESE'S. DOLLAR TREE. KG FASHION SUDERISTORIS

PAD AVAILABLE