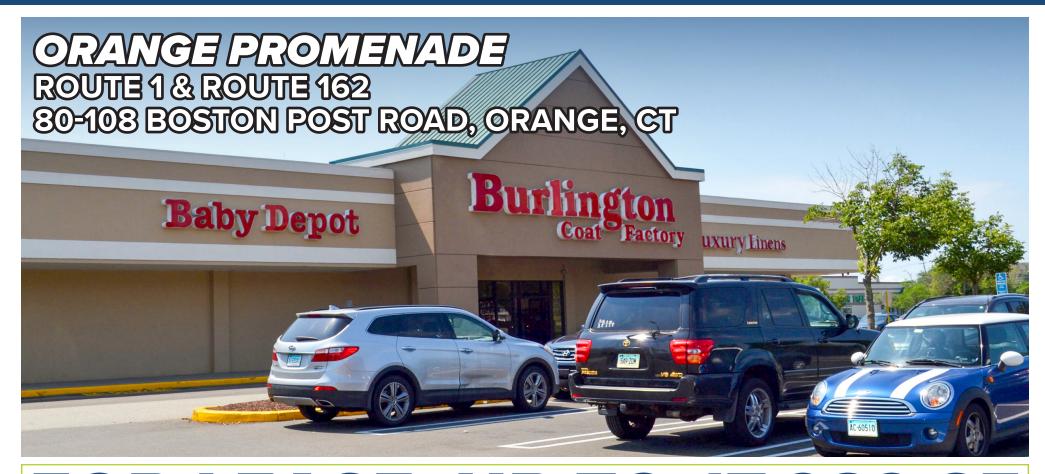

## **FOR LEASE: UP TO 17,232 SF**

- » GLA: 247,611 SF
- » Anchored by a top-performing Burlington
- » Easy access to I-95
- » 3 signalized entrances with a traffic count of 34,000 VPD

| DEMOGRAPHICS          |           |           |           |
|-----------------------|-----------|-----------|-----------|
|                       | 2-Miles   | 5-Miles   | 10-Miles  |
| Population            | 36,613    | 201,672   | 506,452   |
| Number of Household   | 13,485    | 79,499    | 207,866   |
| Avg. Household Income | \$105,034 | \$111,431 | \$122,595 |

# MAJOR TENANTS: Durlington LOVE the DEALS CHUCKE, CHEESE'S. DOLLAR TREE. KG FASHION SUDERISTORIS

PAD AVAILABLE