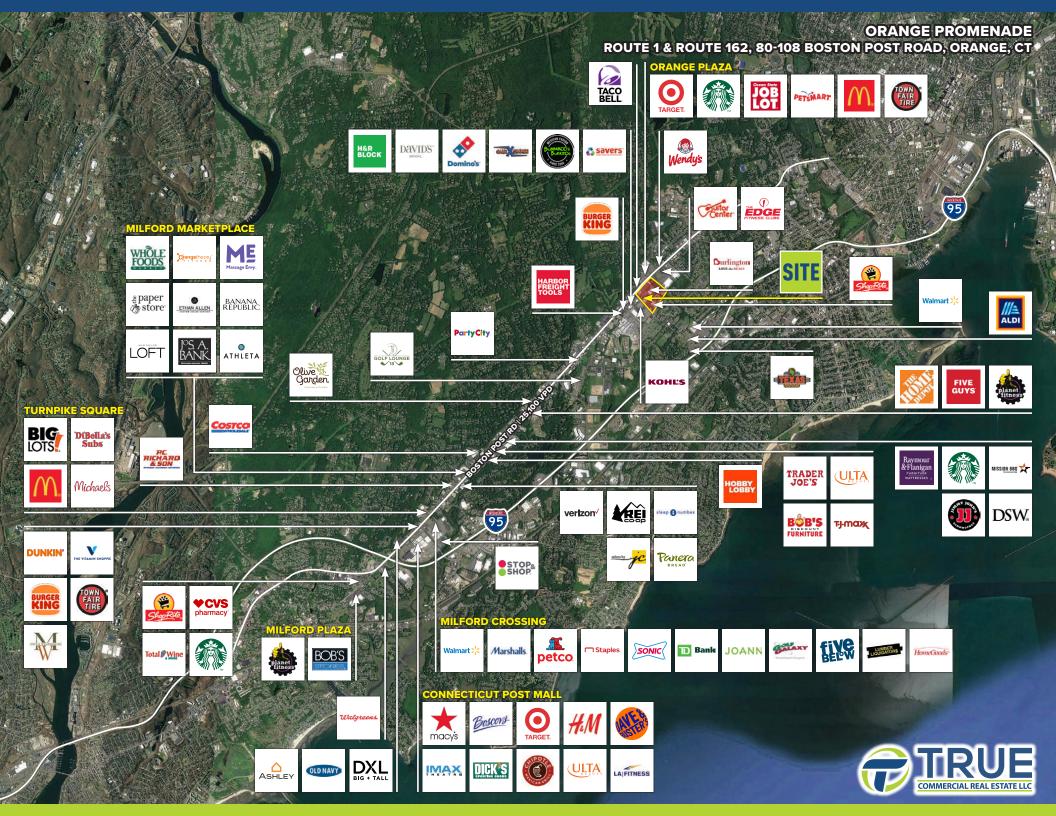

## **FOR LEASE: UP TO 17,232 SF**

- » GLA: 247,611 SF
- » Anchored by a top-performing Burlington
- » Easy access to I-95
- » 3 signalized entrances with a traffic count of 34,000 VPD

| DEMOGRAPHICS          |           |           |           |
|-----------------------|-----------|-----------|-----------|
|                       | 2-Miles   | 5-Miles   | 10-Miles  |
| Population            | 36,613    | 201,672   | 506,452   |
| Number of Household   | 13,485    | 79,499    | 207,866   |
| Avg. Household Income | \$105,034 | \$111,431 | \$122,595 |