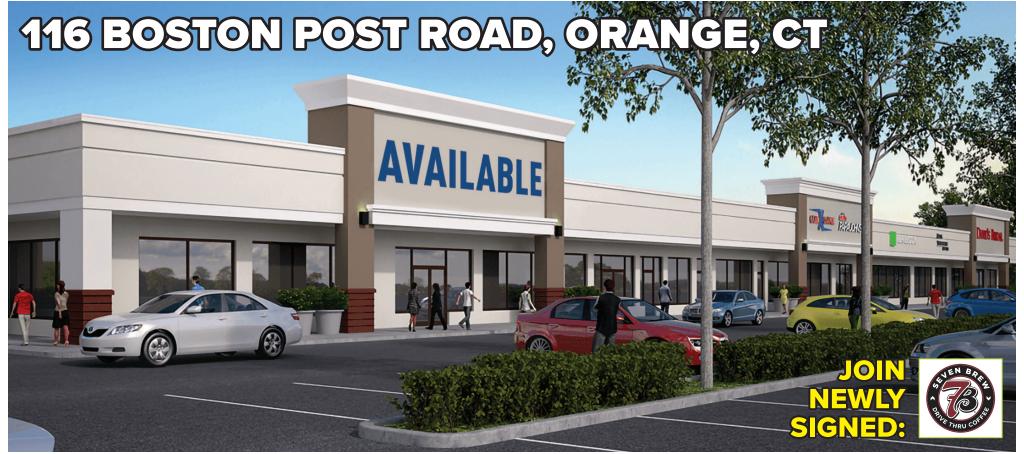

## FOR LEASE: UP TO 8,580 SF

High visibility with excellent frontage on one of Connecticut's dominant retail corridors!

| DEMOGRAPHICS          |          |          |          |
|-----------------------|----------|----------|----------|
|                       | 3-Miles  | 5-Miles  | 10-Miles |
| Population            | 8,150    | 71,927   | 187,622  |
| Number of Household   | 3,133    | 27,254   | 71,294   |
| Avg. Household Income | \$73,995 | \$95,257 | \$95,890 |

## 116 BOSTON POST ROAD, ORANGE, CT