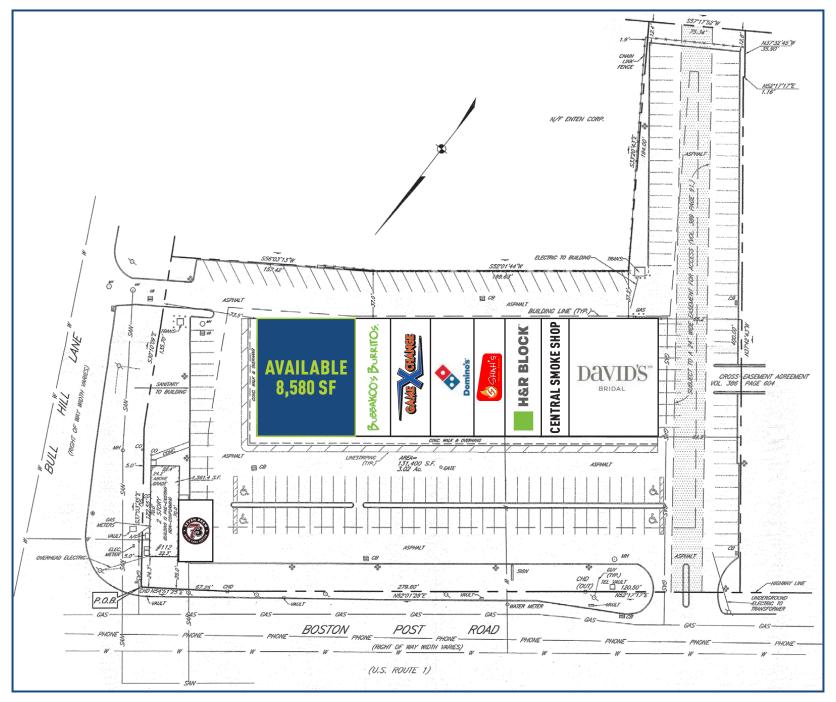

## FOR LEASE: UP TO 8,580 SF

High visibility with excellent frontage on one of Connecticut's dominant retail corridors!

| DEMOGRAPHICS          |          |          |          |
|-----------------------|----------|----------|----------|
|                       | 3-Miles  | 5-Miles  | 10-Miles |
| Population            | 8,150    | 71,927   | 187,622  |
| Number of Household   | 3,133    | 27,254   | 71,294   |
| Avg. Household Income | \$73,995 | \$95,257 | \$95,890 |