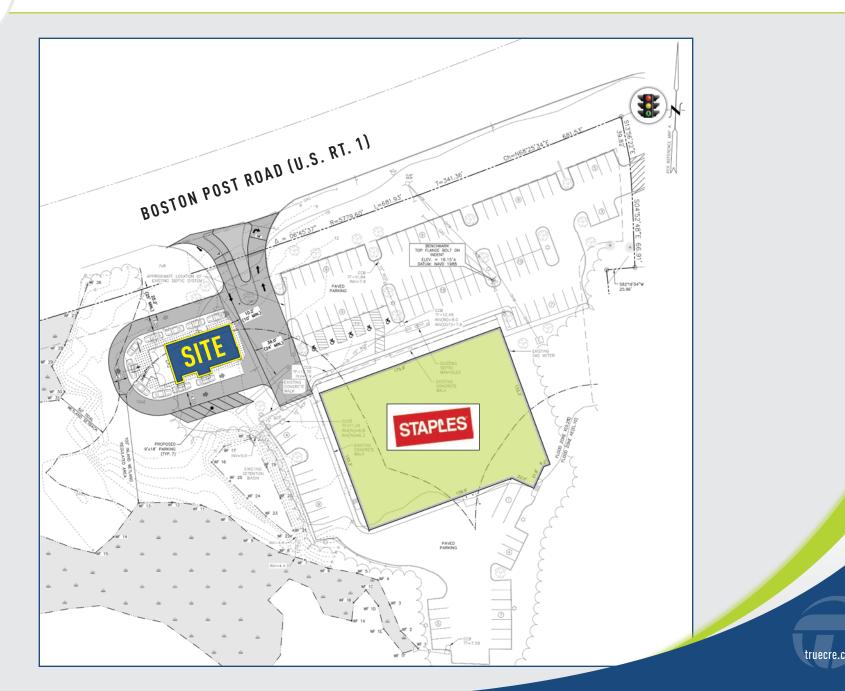

# AVAILABLE: 2,000-4,000± SF

#### PAD WITH DRIVE-THRU!

- Great opportunity to join the exclusive Shoreline Community.
- Plentiful parking.
- Easily accessed with full traffic light & right in/out.

AREA RETAILERS: Stop & Shop, Walmart, HomeGoods, Staples and many others.