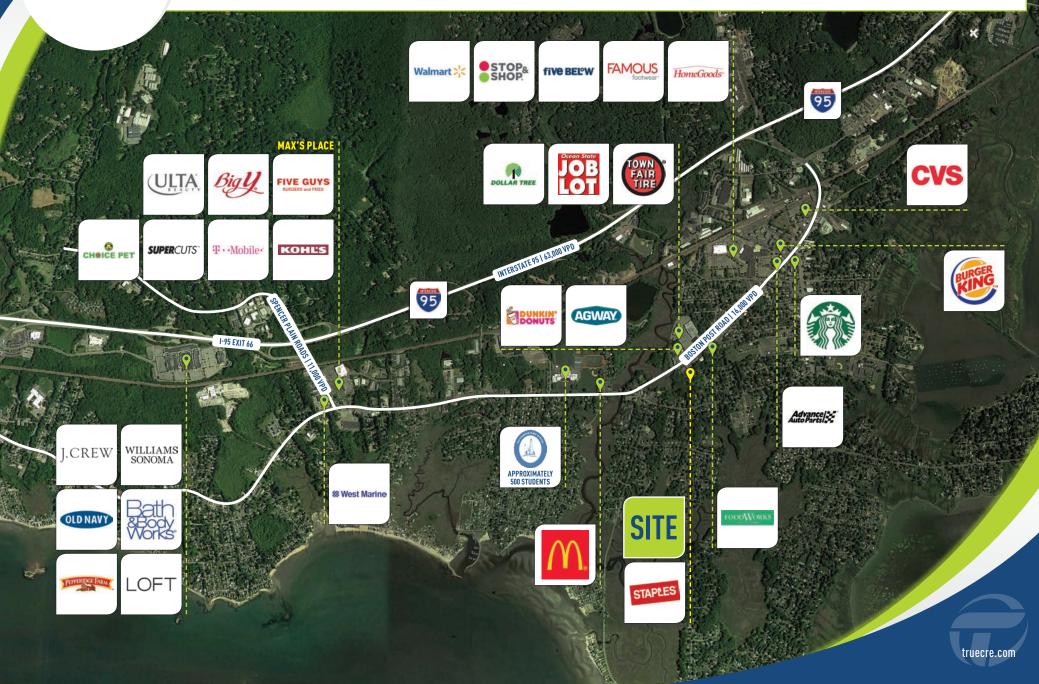

#### PAD WITH DRIVE-THRU!

- Great opportunity to join the exclusive Shoreline Community.
- Plentiful parking.
- Easily accessed with full traffic light & right in/out.

AREA RETAILERS: Stop & Shop, Walmart, HomeGoods, Staples and many others.