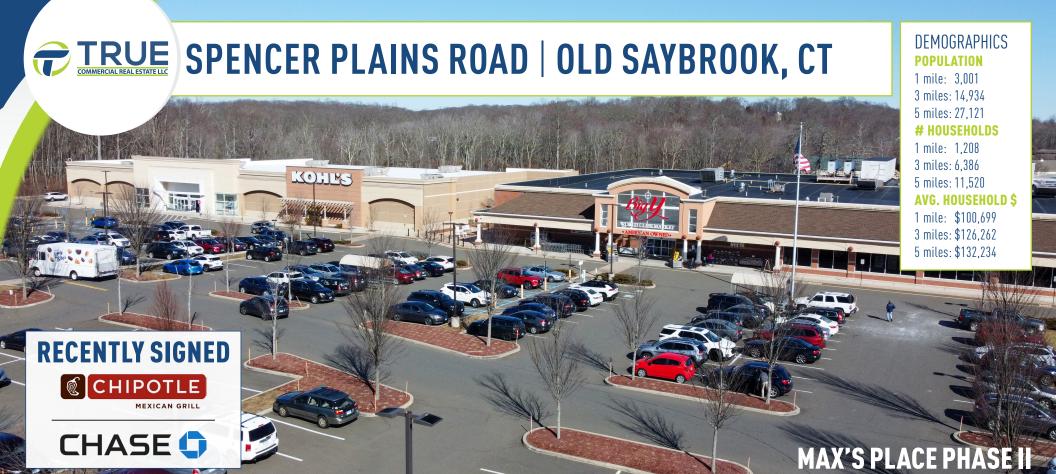

#### **NEW RETAIL EXPANSION!**

165,000± SF high-end shopping center, on over 20 acres. Conveniently located off I-95 at Exit 66 at the intersection of Boston Post Road and Spencer Plains Road.

JOIN: Big Y, Kohl's, Ulta Beauty, Five Guys & Supercuts!

**AREA RETAIL:** West Marine, Homegoods, Walmart, Stop & Shop, a newly proposed Whole Foods and many others!

18,000± ADT