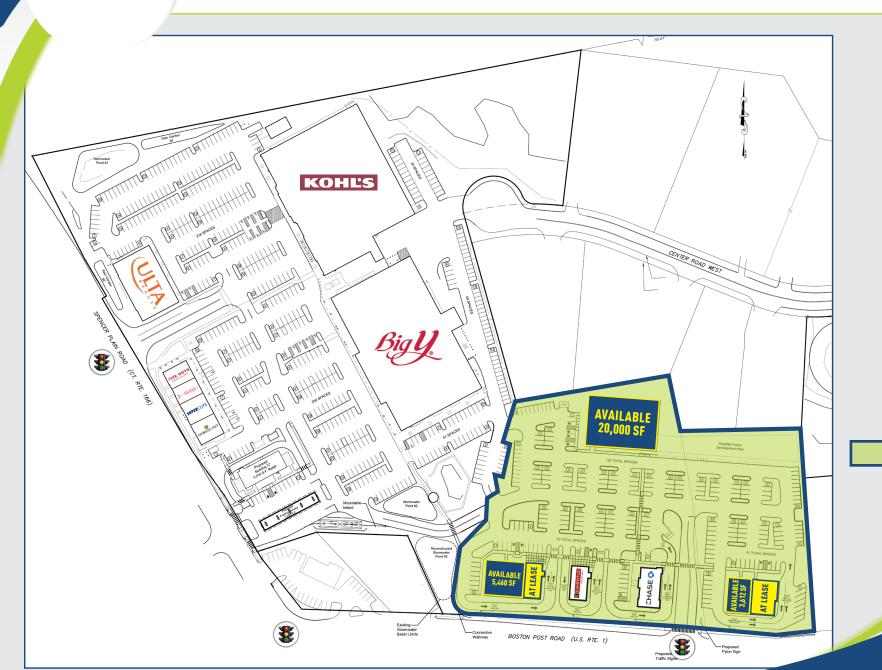

### PHASE II: 1,000± SF TO 22,000± SF

#### **NEW RETAIL EXPANSION!**

165,000± SF high-end shopping center, on over 20 acres. Conveniently located off I-95 at Exit 66 at the intersection of Boston Post Road and Spencer Plains Road.

JOIN: Big Y, Kohl's, Ulta Beauty, Five Guys & Supercuts!