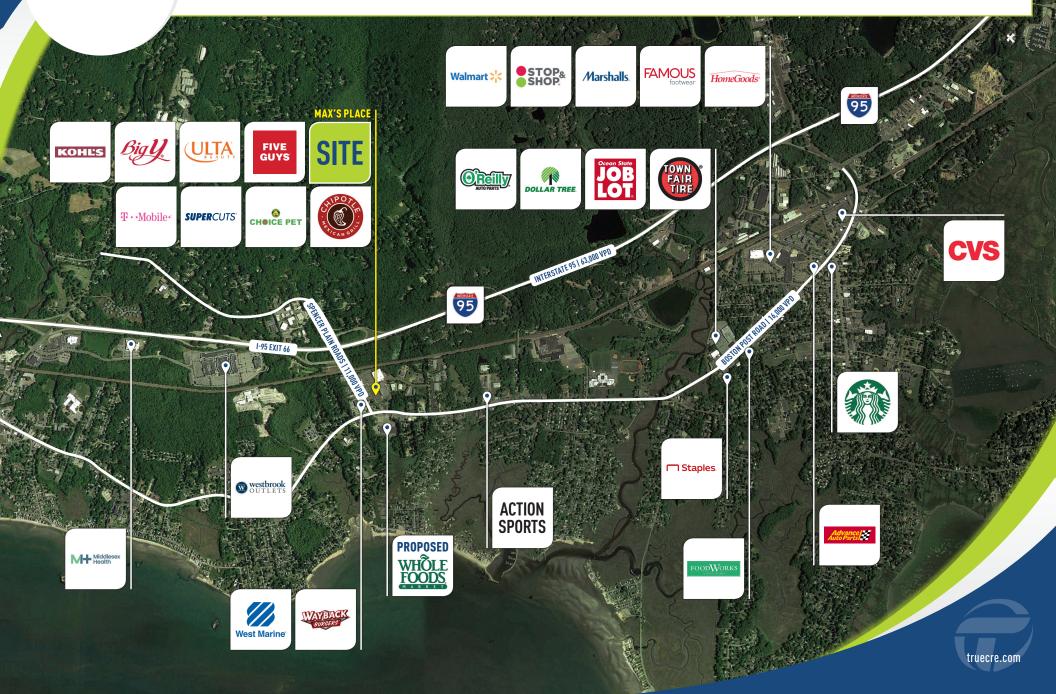

#### **NEW RETAIL EXPANSION!**

165,000± SF high-end shopping center, on over 20 acres. Conveniently located off I-95 at Exit 66 at the intersection of Boston Post Road and Spencer Plains Road.

JOIN: Big Y, Kohl's, Ulta Beauty, Five Guys & Supercuts!

**AREA RETAIL:** West Marine, Homegoods, Walmart, Stop & Shop, a newly proposed Whole Foods and many others!

18,000± ADT