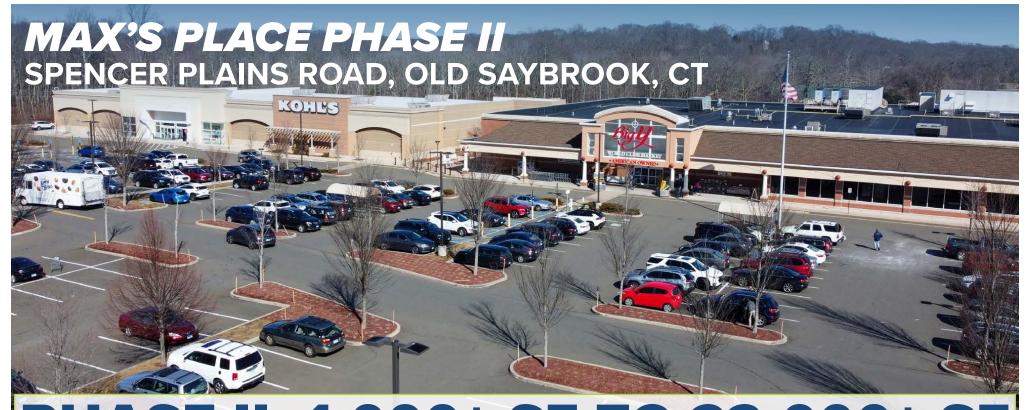

## PHASE II: 1,000± SF TO 22,000± SF

## **NEW RETAIL EXPANSION!**

165,000± SF high-end shopping center, on over 20 acres. Conveniently located off I-95 at Exit 66 at the intersection of Boston Post Road and Spencer Plains Road.

| DEMOGRAPHICS          |          |           |           |
|-----------------------|----------|-----------|-----------|
|                       | 1-Mile   | 3-Miles   | 5-Miles   |
| Population            | 3,221    | 15,098    | 28,208    |
| Number of Household   | 1,542    | 6,777     | 12,679    |
| Avg. Household Income | \$97,112 | \$142,669 | \$146,254 |

## SPENCER PLAINS ROAD, OLD SAYBROOK, CT