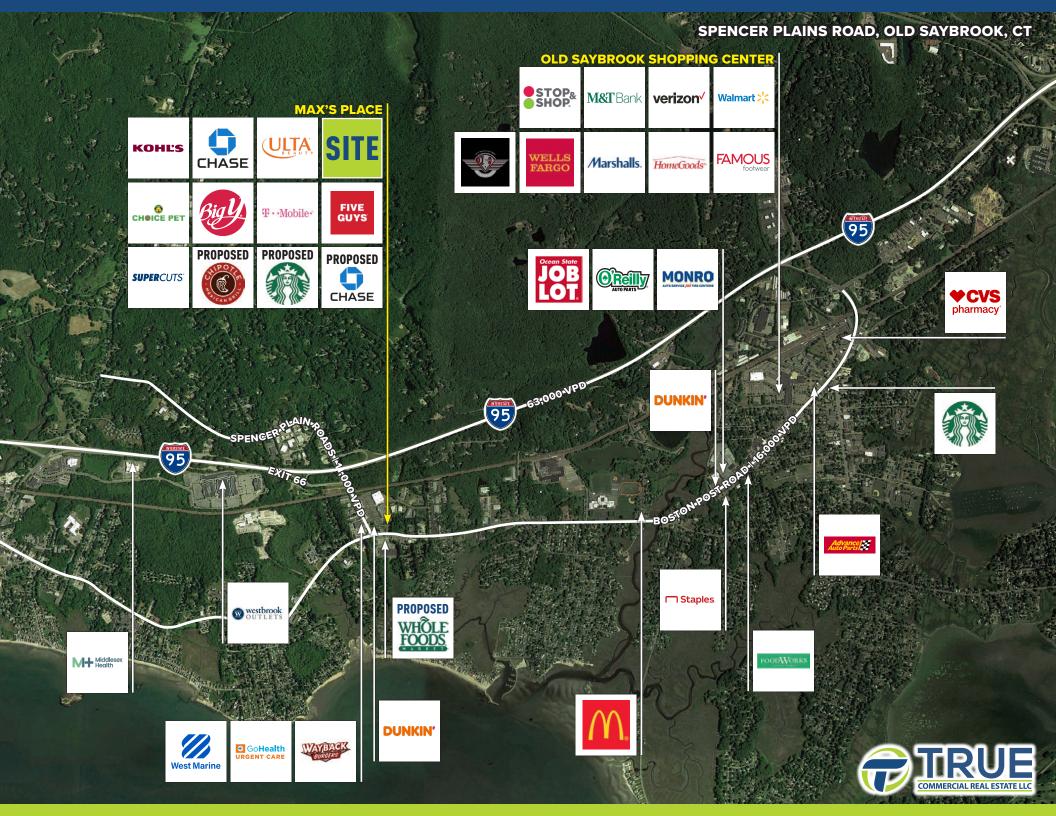

18,000± ADT

AREA RETAILERS:

**AND MANY** MORE!

TRUE EXCLUSIVE... **CALL FOR THE DETAILS!** 

**AGENT: TYLER LYMAN** 203.529.4639 tl@truecre.com

This information provided in this marketing package has been obtained from sources believed reliable, but has not been verified for accuracy or completeness. You should conduct a careful, independent investigation of the property and verify all information. Any reliance on this information is solely at

## SPENCER PLAINS ROAD, OLD SAYBROOK, CT