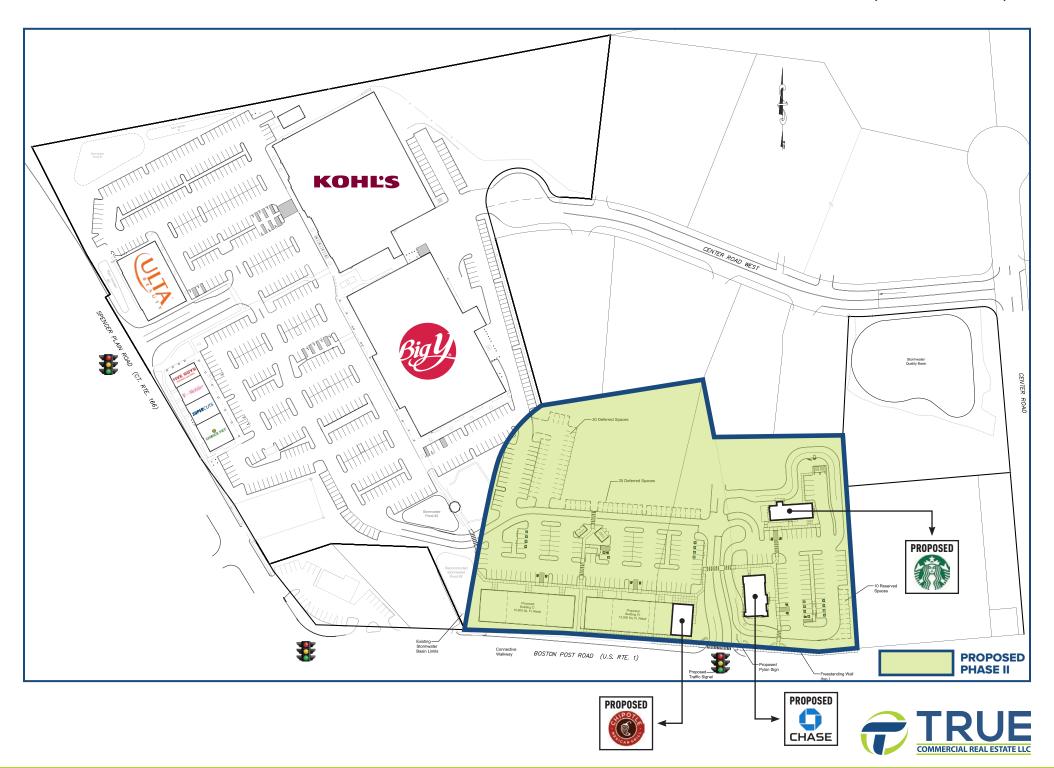

## PHASE II: 1,000± SF TO 22,000± SF

## **NEW RETAIL EXPANSION!**

165,000± SF high-end shopping center, on over 20 acres. Conveniently located off I-95 at Exit 66 at the intersection of Boston Post Road and Spencer Plains Road.

| DEMOGRAPHICS          |          |           |           |
|-----------------------|----------|-----------|-----------|
|                       | 1-Mile   | 3-Miles   | 5-Miles   |
| Population            | 3,221    | 15,098    | 28,208    |
| Number of Household   | 1,542    | 6,777     | 12,679    |
| Avg. Household Income | \$97,112 | \$142,669 | \$146,254 |

## SPENCER PLAINS ROAD, OLD SAYBROOK, CT