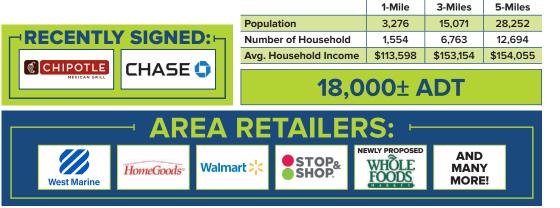

## PHASE II: 1,000± SF TO 22,000± SF

## **NEW RETAIL EXPANSION!**

 $165,000\pm$  SF high-end shopping center, on over 20 acres. Conveniently located off I-95 at Exit 66 at the intersection of Boston Post Road and Spencer Plains Road.



## A TRUE EXCLUSIVE... CALL FOR THE DETAILS!

AGENT: TYLER LYMAN 203.529.4639 tl@truecre.com



This information provided in this marketing package has been obtained from sources believed reliable, but has not been verified for accuracy or completeness. You should conduct a careful, independent investigation of the property and verify all information. Any reliance on this information is solely at your own risk.



DEMOGRAPHICS

## SPENCER PLAINS ROAD, OLD SAYBROOK, CT