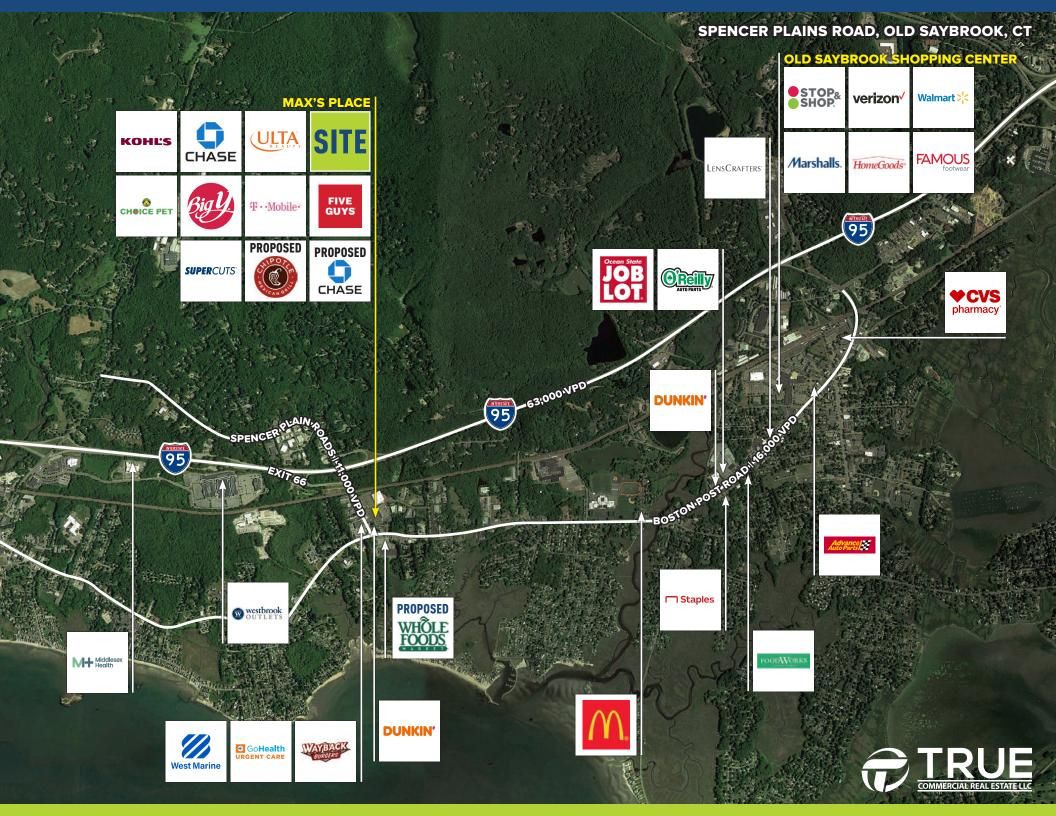

## PHASE II: 1,000± SF TO 22,000± SF

## **NEW RETAIL EXPANSION!**

 $165,000\pm$  SF high-end shopping center, on over 20 acres. Conveniently located off I-95 at Exit 66 at the intersection of Boston Post Road and Spencer Plains Road.



## A TRUE EXCLUSIVE... CALL FOR THE DETAILS!

AGENT: TYLER LYMAN 203.529.4639 tl@truecre.com



This information provided in this marketing package has been obtained from sources believed reliable, but has not been verified for accuracy or completeness. You should conduct a careful, independent investigation of the property and verify all information. Any reliance on this information is solely at your own risk.



DEMOGRAPHICS

## SPENCER PLAINS ROAD, OLD SAYBROOK, CT