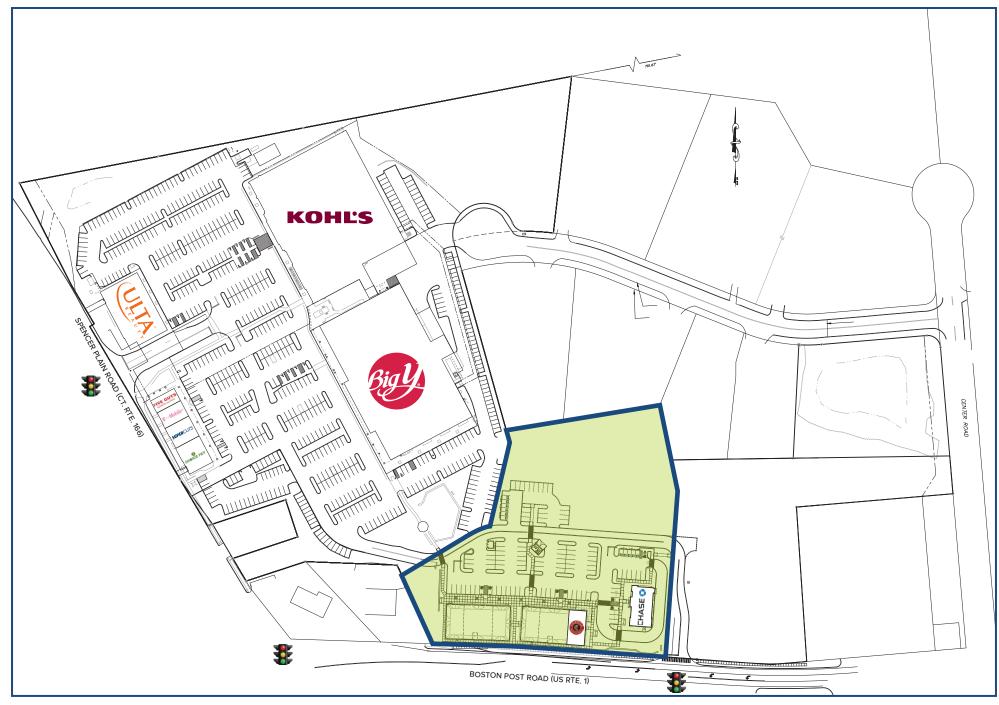

## PHASE II: 1,000± SF TO 22,000± SF

## **NEW RETAIL EXPANSION!**

 $165,000\pm$  SF high-end shopping center, on over 20 acres. Conveniently located off I-95 at Exit 66 at the intersection of Boston Post Road and Spencer Plains Road.